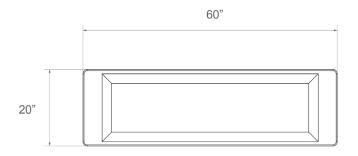

Armor Bench - Small

## Dimensions

Small: 60″W x 20″D x 18.5″H Custom dimensions available

Materials Wood, stainless steel chainmail and COM/COL

Upholstery 2.5 yards COM/50 sq. ft. COL

**Chainmail finish** Satin brass, antique brass, oil-rubbed bronze, satin black, antique nickel or satin nickel