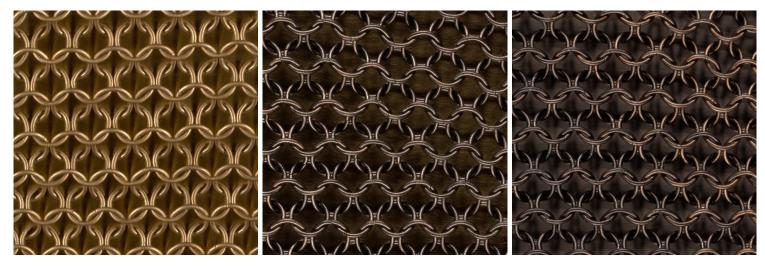

## Dimensions

Small: 60″W x 20″D x 18.5″H Custom dimensions available

Materials Wood, stainless steel chainmail and COM/COL

Upholstery 2.5 yards COM/50 sq. ft. COL

**Chainmail finish** Satin brass, antique brass, oil-rubbed bronze, satin black, antique nickel or satin nickel

## Dimensions

Large: 80″W x 20″D x 18.5″H Custom dimensions available

Materials Wood, stainless steel chainmail and COM/COL

Upholstery 3 yards COM/50 sq. ft. COL

Chainmail finish

Satin brass, antique brass, oil-rubbed bronze, satin black, antique nickel or satin nickel

Cream High Polish Lacquer Black High Polish Lacquer Natural Oak

Blackened Ash

Natural Walnut

**Bleached Walnut** 

Ebonized Walnut

Satin Brass

Antique Brass

Oil-Rubbed Bronze

Satin Black

Satin Nickel

Antique Nickel

Cream High Polish Lacquer

Satin Brass Chainmail Antique Brass Chainmail

Oil-Rubbed Bronze

Chainmail

Satin Black Chainmail