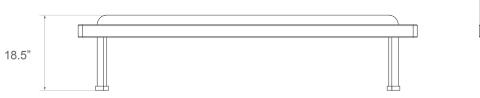

## Dimensions

Small: 60″W x 20″D x 18.5″H Custom dimensions available

Materials Wood, stainless steel chainmail and COM/COL

Upholstery 2.5 yards COM/50 sq. ft. COL

**Chainmail finish** Satin brass, antique brass, oil-rubbed bronze, satin black, antique nickel or satin nickel

## Dimensions

Large: 80″W x 20″D x 18.5″H Custom dimensions available

Materials Wood, stainless steel chainmail and COM/COL

Upholstery 3 yards COM/50 sq. ft. COL

Chainmail finish

Satin brass, antique brass, oil-rubbed bronze, satin black, antique nickel or satin nickel