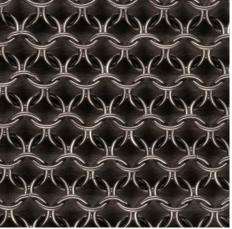

Available in a variety of wood options or an Italian-made high polish lacquer finish, the Armor Bench features two elliptical legs cloaked in finished chainmail. Pulling from the intricate use of chainmail in Medieval armor, we reinterpret its materiality by creating a balance between the strength that the metal mesh evokes and the elegant curves of the bench.

## Dimensions

Small: 60″W x 20″D x 18.5″H Custom dimensions available

Materials Wood, stainless steel chainmail and COM/COL

Upholstery 2.5 yards COM/50 sq. ft. COL

**Chainmail finish** Satin brass, antique brass, oil-rubbed bronze, satin black, antique nickel or satin nickel

## Dimensions

Large: 80″W x 20″D x 18.5″H Custom dimensions available

Materials Wood, stainless steel chainmail and COM/COL

Upholstery 3 yards COM/50 sq. ft. COL

Chainmail finish

Satin brass, antique brass, oil-rubbed bronze, satin black, antique nickel or satin nickel

Satin Black

Satin Nickel

Antique Nickel

Cream High Polish Lacquer

Satin Brass Chainmail Antique Brass Chainmail

Oil-Rubbed Bronze

Chainmail

Satin Black Chainmail