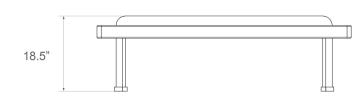

Available in a variety of wood options or an Italian-made high polish lacquer finish, the Armor Bench features two elliptical legs cloaked in finished chainmail. Pulling from the intricate use of chainmail in Medieval armor, we reinterpret its materiality by creating a balance between the strength that the metal mesh evokes and the elegant curves of the bench.

## Dimensions

Small: 60″W x 20″D x 18.5″H Custom dimensions available

Materials Wood, stainless steel chainmail and COM/COL

Upholstery 2.5 yards COM/50 sq. ft. COL

**Chainmail finish** Satin brass, antique brass, oil-rubbed bronze, satin black, antique nickel or satin nickel