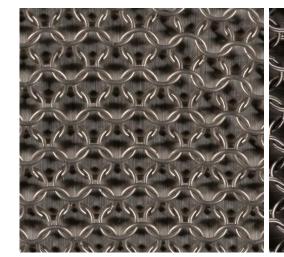

Available in a variety of wood options or an Italian-made high polish lacquer finish, the Armor Bench features two elliptical legs cloaked in finished chainmail. Pulling from the intricate use of chainmail in Medieval armor, we reinterpret its materiality by creating a balance between the strength that the metal mesh evokes and the elegant curves of the bench.

## Dimensions

Small: 60″W x 20″D x 18.5″H Custom dimensions available

Materials Wood, stainless steel chainmail and COM/COL

Upholstery 2.5 yards COM/50 sq. ft. COL

**Chainmail finish** Satin brass, antique brass, oil-rubbed bronze, satin black, antique nickel or satin nickel

## Dimensions

Large: 80″W x 20″D x 18.5″H Custom dimensions available

Materials Wood, stainless steel chainmail and COM/COL

Upholstery 3 yards COM/50 sq. ft. COL

Chainmail finish

Satin brass, antique brass, oil-rubbed bronze, satin black, antique nickel or satin nickel