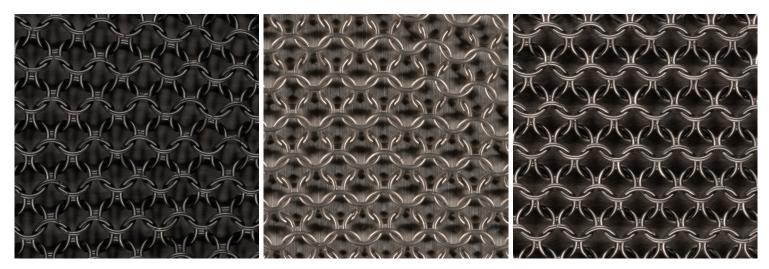

## Dimensions

Small: 60″W x 20″D x 18.5″H Custom dimensions available

Materials Wood, stainless steel chainmail and COM/COL

Upholstery 2.5 yards COM/50 sq. ft. COL

**Chainmail finish** Satin brass, antique brass, oil-rubbed bronze, satin black, antique nickel or satin nickel

## Dimensions

Large: 80″W x 20″D x 18.5″H Custom dimensions available

Materials Wood, stainless steel chainmail and COM/COL

Upholstery 3 yards COM/50 sq. ft. COL

Chainmail finish

Satin brass, antique brass, oil-rubbed bronze, satin black, antique nickel or satin nickel

Satin Black

Satin Nickel

Antique Nickel

Cream High Polish Lacquer

Satin Brass Chainmail Antique Brass Chainmail

Oil-Rubbed Bronze

Chainmail

Satin Black Chainmail

Satin Nickel Chainmail Antique Nickel Chainmail

info@konektstudio.com +1 (917) 261-6470 @konektstudio.com