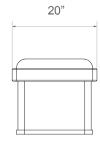

## Dimensions

Large: 80″W x 20″D x 18.5″H Custom dimensions available

Materials Wood, stainless steel chainmail and COM/COL

Upholstery 3 yards COM/50 sq. ft. COL

Chainmail finish

Satin brass, antique brass, oil-rubbed bronze, satin black, antique nickel or satin nickel

## Bench finish

Black high gloss lacquer, cream high gloss lacquer, blackened ash, natural oak, natural walnut, ebonized walnut or bleached walnut

Lead time 10-14 weeks

20"

info@konektstudio.com +1 (917) 261-6470 @konektstudio.com