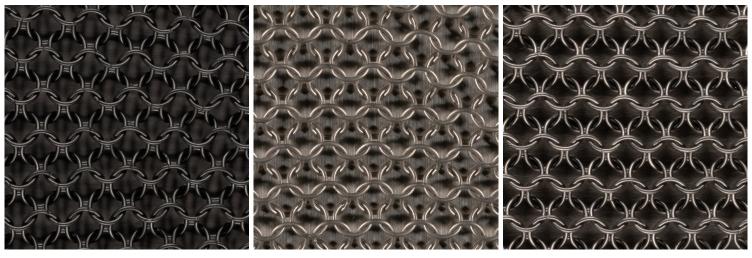

## Chainmail finish

Satin brass, antique brass, oil-rubbed bronze, satin black, antique nickel or satin nickel