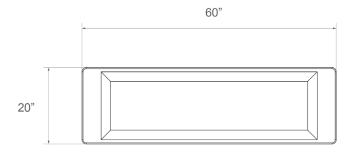

# Armor Bench - Medium

## **Dimensions**

60"W x 20"D x 18.5"H

Custom dimensions available