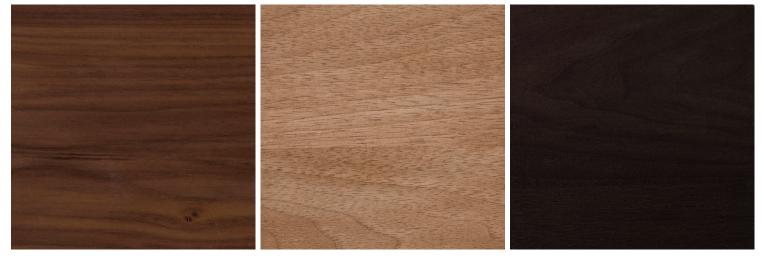

# Bench finish

Black high gloss lacquer, cream high gloss lacquer, blackened oak, white oak, walnut, ebonized walnut or bleached walnut

## Bench finish

Black high gloss lacquer, cream high gloss lacquer, blackened oak, white oak, walnut, ebonized walnut or bleached walnut

## Lead time

10-14 weeks

Cream High Polish Black High Polish White Oak Blackened Oak Lacquer Lacquer

Natural Walnut Bleached Walnut Ebonized Walnut

Satin Brass Antique Brass Oil-Rubbed Bronze

Satin Black Satin Nickel Antique Nickel