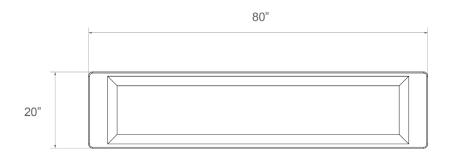

h finish

Black high gloss lacquer, cream high gloss lacquer, blackened oak, white oak, walnut, ebonized walnut or bleached walnut

#### Lead time

10-14 weeks

info@konektstudio.com +1 (917) 261-6470 @konektstudio.com









# Armor Bench - Medium

## **Dimensions**

60"W x 20"D x 18.5"H

Custom dimensions available

#### Materials

Wood and optional stainless steel chainmail

\*Available without chainmail

## Upholstery

2.5 yards COM/50 sq. ft. COL

## Chainmail finish

Satin brass, antique brass, oil-rubbed bronze, satin black, antique nickel or satin nickel

# Bench finish

Black high gloss lacquer, cream high gloss lacquer, blackened oak, white oak, walnut, ebonized walnut or bleached walnut

#### Lead time

10-14 weeks

info@konektstudio.com +1 (917) 261-6470 @konektstudio.com









# Armor Bench - Large

#### **Dimensions**

80"W x 20"D x 18.5"H

Custom dimensions available

## Materials

Wood and optional stainless steel chainmail

\*Available without chainmail

## Upholstery

3 yards COM/50 sq. ft. COL

## Chainmail finish

Satin brass, antique brass, oil-rubbed bronze, satin black, antique nickel or satin nickel

## Bench finish

Black high gloss lacquer, cream high gloss lacquer, blackened oak, white oak, walnut, ebonized walnut or bleached walnut

## Lead time

10-14 weeks



Cream High Polish Black High Polish White Oak Blackened Oak Lacquer Lacquer



Natural Walnut Bleached Walnut Ebonized Walnut



Satin Brass Antique Brass Oil-Rubbed Bronze



Satin Black Satin Nickel Antique Nickel