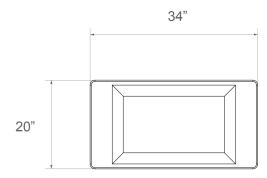

# Armor Bench - Small

## **Dimensions**

34"W x 20"D x 18.5"H

Custom dimensions available