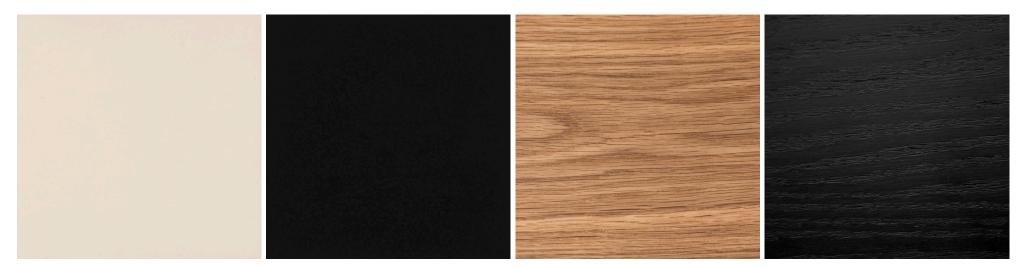

# Bench finish

Black high gloss lacquer, cream high gloss lacquer, blackened oak, white oak, walnut, ebonized walnut or bleached walnut

## Bench finish

Black high gloss lacquer, cream high gloss lacquer, blackened oak, white oak, walnut, ebonized walnut or bleached walnut

## Lead time

10-14 weeks

Cream High Polish Black High Polish White Oak Blackened Oak Lacquer Lacquer

Natural Walnut Bleached Walnut Ebonized Walnut

Satin Brass Antique Brass Oil-Rubbed Bronze

Satin Black Satin Nickel Antique Nickel