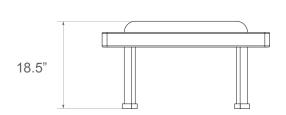

Available in a variety of wood options or an Italian-made high polish lacquer finish, the Armor Bench features two elliptical legs cloaked in finished chainmail. Pulling from the intricate use of chainmail in Medieval armor, we reinterpret its materiality by creating a balance between the strength that the metal mesh evokes and the elegant curves of the bench.







# Armor Bench - Small

## **Dimensions**

34"W x 20"D x 18.5"H

Custom dimensions available

#### Materials

Wood and optional stainless steel chainmail

\*Available without chainmail

## Upholstery

1 yard COM/10 sq. ft. COL

## Chainmail finish

Satin brass, antique brass, oil-rubbed bronze, satin black, antique nickel or satin nickel

# Bench finish

Black high gloss lacquer, cream high gloss lacquer, blackened oak, white oak, walnut, ebonized walnut or bleached walnut

#### Lead time

10-14 weeks

info@konektstudio.com +1 (917) 261-6470 @konektstudio.com









# Armor Bench - Medium

## **Dimensions**

60"W x 20"D x 18.5"H

Custom dimensions available

#### Materials

Wood and optional stainless steel chainmail

\*Available without chainmail

## Upholstery

2.5 yards COM/50 sq.