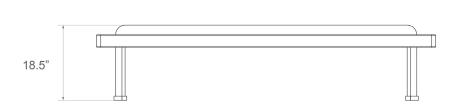

## **Dimensions**

34"W x 20"D x 18.5"H

Custom dimensions available

## **Dimensions**

60"W x 20"D x 18.5"H

Custom dimensions available

#### **Dimensions**

80"W x 20"D x 18.5"H

Custom dimensions available