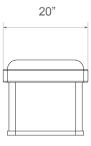

## **Dimensions**

34"W x 20"D x 18.5"H

Custom dimensions available

## **Dimensions**

60"W x 20"D x 18.5"H

Custom dimensions available

#### **Dimensions**

80"W x 20"D x 18.5"H

Custom dimensions available