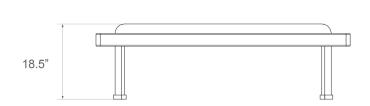

## **Dimensions**

34"W x 20"D x 18.5"H

Custom dimensions available

## **Dimensions**

60"W x 20"D x 18.5"H

Custom dimensions available

#### **Dimensions**

80"W x 20"D x 18.5"H

Custom dimensions available