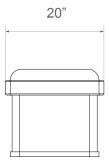

Available in a variety of wood options or an Italian-made high polish lacquer finish, the Armor Bench features two elliptical legs cloaked in finished chainmail. Pulling from the intricate use of chainmail in Medieval armor, we reinterpret its materiality by creating a balance between the strength that the metal mesh evokes and the elegant curves of the bench.







# Armor Bench - Small

## **Dimensions**

34"W x 20"D x 18.5"H

Custom dimensions available

#### Materials

Wood and optional stainless steel chainmail

\*Available without chainmail

## Upholstery

1 yard COM/10 sq. ft. COL

## Chainmail finish

Satin brass, antique brass, oil-rubbed bronze, satin black, antique nickel or satin nickel

# Bench finish

Black high gloss lacquer, cream high gloss lacquer, blackened oak, white oak, walnut, ebonized walnut or bleached walnut

#### Lead time

10-14 weeks

info@konektstudio.com +1 (917) 261-6470 @konektstudio.com









# Armor Bench - Medium

## **Dimensions**

60"W x 20"D x 18.5"H

Custom dimensions available

#### Materials

Wood and optional stainless steel chainmail

\*Available without chainmail

## Upholstery

2.5 yards COM/50 sq. ft