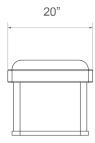

## **Dimensions**

34"W x 20"D x 18.5"H

Custom dimensions available

## **Dimensions**

60"W x 20"D x 18.5"H

Custom dimensions available

#### **Dimensions**

80"W x 20"D x 18.5"H

Custom dimensions available