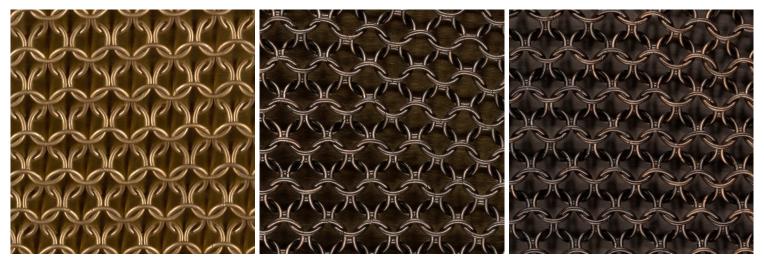

## Chainmail finish

Satin brass, antique brass, oil-rubbed bronze, satin black, antique nickel or satin nickel

## Lead time

10-14 weeks

Cream High Polish Black High Polish White Oak Blackened Oak Lacquer Lacquer

Natural Walnut Bleached Walnut Ebonized Walnut

Satin Brass Antique Brass Oil-Rubbed Bronze

Satin Black Satin Nickel Antique Nickel