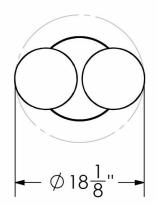

# **Dimensions**

18 1/8"D

Drop length cut to order. Pricing includes up to 78"H. For longer drop lengths please inquire for custom quote.