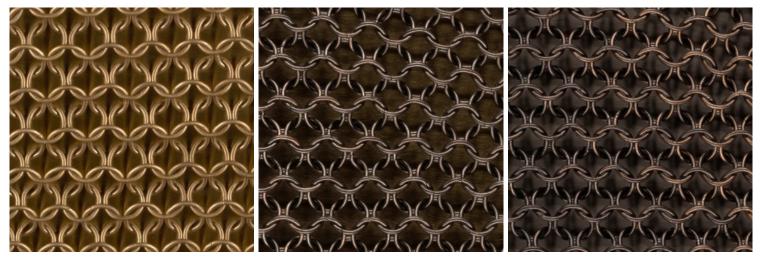

The Armor Pendant features a carefully crafted hand-blown glass pendant draped with finished stainless steel chainmail. Pulling from the intricate use of chainmail in Medieval armor, we reinterpret its materiality by creating a balance between the strength that the metal mesh evokes and the delicate and elegant nature of hand-blown glass. Available in two sizes as a single pendant, a cluster of three or five pendants, or a custom cluster.

# Materials

hand-blown glass, brass and finished stainless steel chainmail

#### Finish

satin brass, antique brass, oil-rubbed bronze, satin black, satin nickel or antique nickel