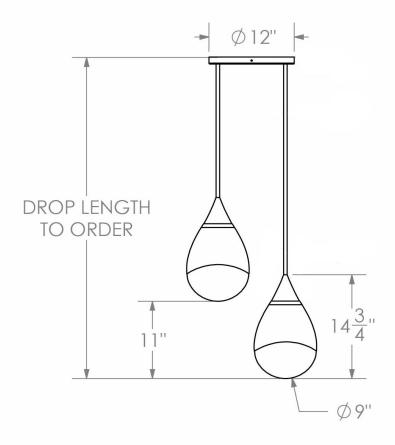

# **Dimensions**

18 1/8"D

Drop length cut to order. Pricing includes up to 78"H. For longer drop lengths please inquire for custom quote.