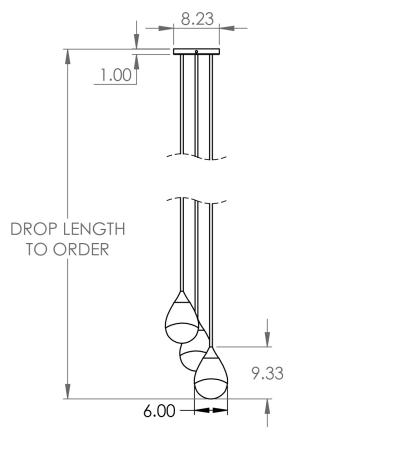

## Dimensions

12″W

Drop length cut to order. Pricing includes up to 78"H. For longer drop lengths please inquire for custom quote.

Materials

hand-blown glass, brass and finished stainless steel chainmail