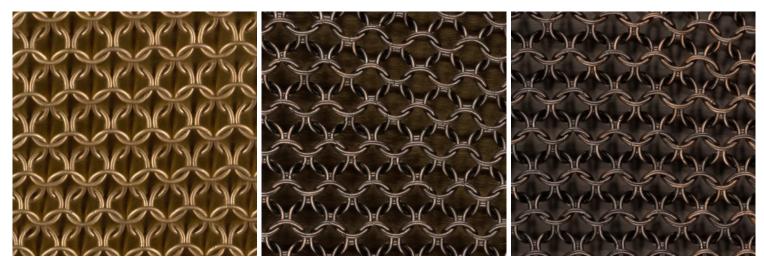

## Finish

satin brass, antique brass, oil-rubbed bronze, satin black, satin nickel or antique nickel

Lead time 8-12 weeks

Lamping E12 | 120V | 60W

3W dimmable LED bulb included 120V; 180 lumens; 2200k color temperature

## konekt

Satin Brass

Antique Brass

Oil-Rubbed Bronze

Satin Black

Satin Nickel

Antique Nickel