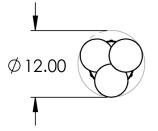

## Dimensions

12″W

Drop length cut to order. Pricing includes up to 78"H. For longer drop lengths please inquire for custom quote.

Materials

hand-blown glass, brass and finished stainless steel chainmail