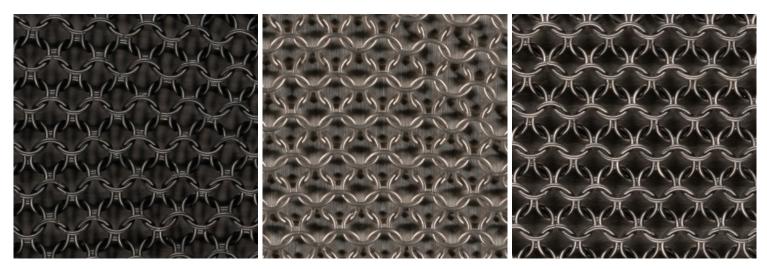

## Finish

satin brass, antique brass, oil-rubbed bronze, satin black, satin nickel or antique nickel

Lead time 8-12 weeks

Lamping E12 | 120V | 60W

3W dimmable LED bulb included 120V; 180 lumens; 2200k color temperature

## konekt

Satin Brass

Antique Brass

Oil-Rubbed Bronze

Satin Black

Satin Nickel

Antique Nickel