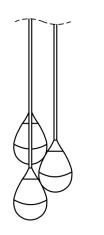

## Dimensions

12″W

Drop length cut to order. Pricing includes up to 78"H. For longer drop lengths please inquire for custom quote.

Materials

hand-blown glass, brass and finished stainless steel chainmail