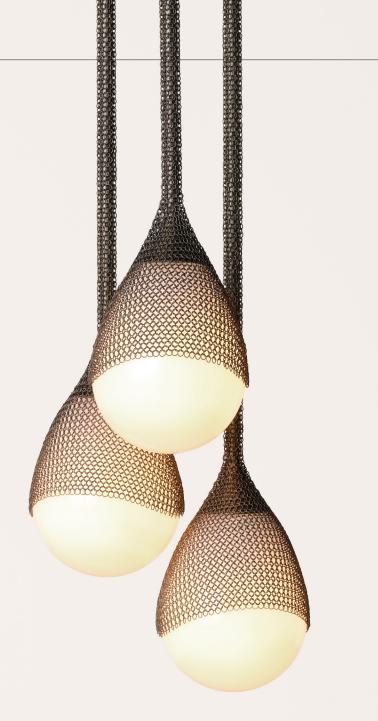

## Dimensions

12″W

Drop length cut to order. Pricing includes up to 78"H. For longer drop lengths please inquire for custom quote.

Materials

hand-blown glass, brass and finished stainless steel chainmail

## Finish

satin brass, antique brass, oil-rubbed bronze, satin black, satin nickel or antique nickel

Lead time 8-12 weeks

Lamping E12 | 120V | 60W

3W dimmable LED bulb included 120V; 180 lumens; 2200k color temperature