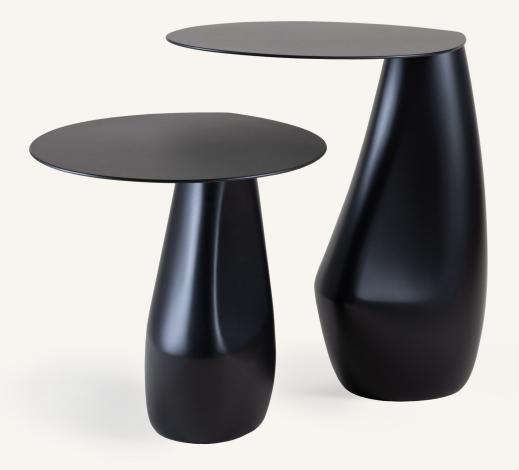

info@konektstudio.com +1 (917) 261-6470 @konektstudio.com

A signature piece from the Stone Collection, the expertly handsculpted Dionis Side Table evokes the subtle curves and contours of tumbled stones shaped by the ocean. This seamless table presents as sculpture yet functions as furniture. *Made by hand in Pennsylvania*.

## Dionis Side Table

Free form and hand-sculpted, each piece is slightly unique

Dimensions Side Table: 21″L x 16.5″W x 19.5″H Drinks Table: 21″L x 16.5″W x 24″H Custom dimensions available

Materials Bronze or steel

Finishes Blackened steel, blackened steel with brass detail\*, or hand-patina bronze

Lead time 18-22 weeks

\*The brass detail on this finish consists of two hand-rubbed brass markings, one on each side of the table base, which are inspired by the markings on a stone.