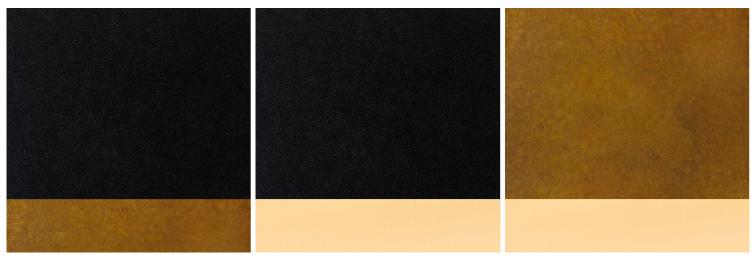

## Finishes

blackened steel, blackened steel with hand-patina bronze shelf, blackened steel with \*polished bronze shelf, handpatina bronze, or hand-patina bronze with \*polished bronze shelf

Blackened Steel

Hand-Patina Bronze

Blackened Steel with Hand-Patina Bronze Shelf

Blackened Steel with Polished Bronze Shelf

Hand-Patina Bronze with Polished Bronze Shelf