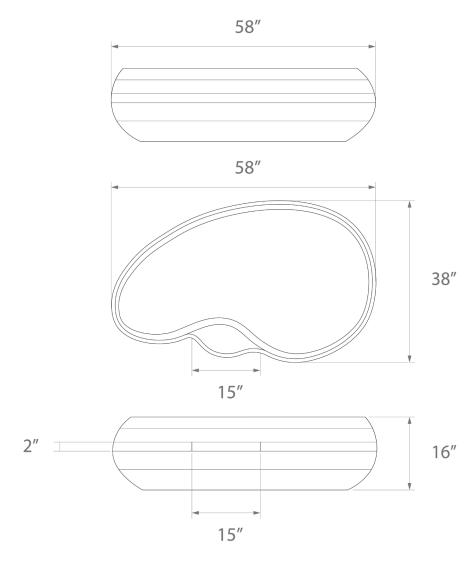

Meticulously hand-sculpted, convex layers of bronze and/or steel evoke the soft curves and distinct layers of tumbles stones shaped by the ocean. A center layer serves as a functional shelf, and can be made in a contrasting finish. *Made by hand in Pennsylvania*.



# Layered Coffee Table

## **Dimensions**

58"W x 38"D x 16"H

Custom dimensions available

## Materials

bronze or steel

## Finishes

blackened steel, blackened steel with hand-patina bronze shelf, blackened steel with \*polished bronze shelf, handpatina bronze, or hand-patina bronze with \*polished bronze shelf

## Lead time

14-18 weeks

\*Polished bronze is left unlacquered as a live finish, in order to allow a rich, natural patina to develop over time.

Free form and hand-sculpted, each piece is slightly unique

info@konektstudio.com +1 (917) 261-6470 @konektstudio.com





Blackened Steel

Hand-Patina Bronze



Blackened Steel with Hand-Patina Bronze Shelf

Blackened Steel with Polished Bronze Shelf

Hand-Patina Bronze with Polished Bronze Shelf