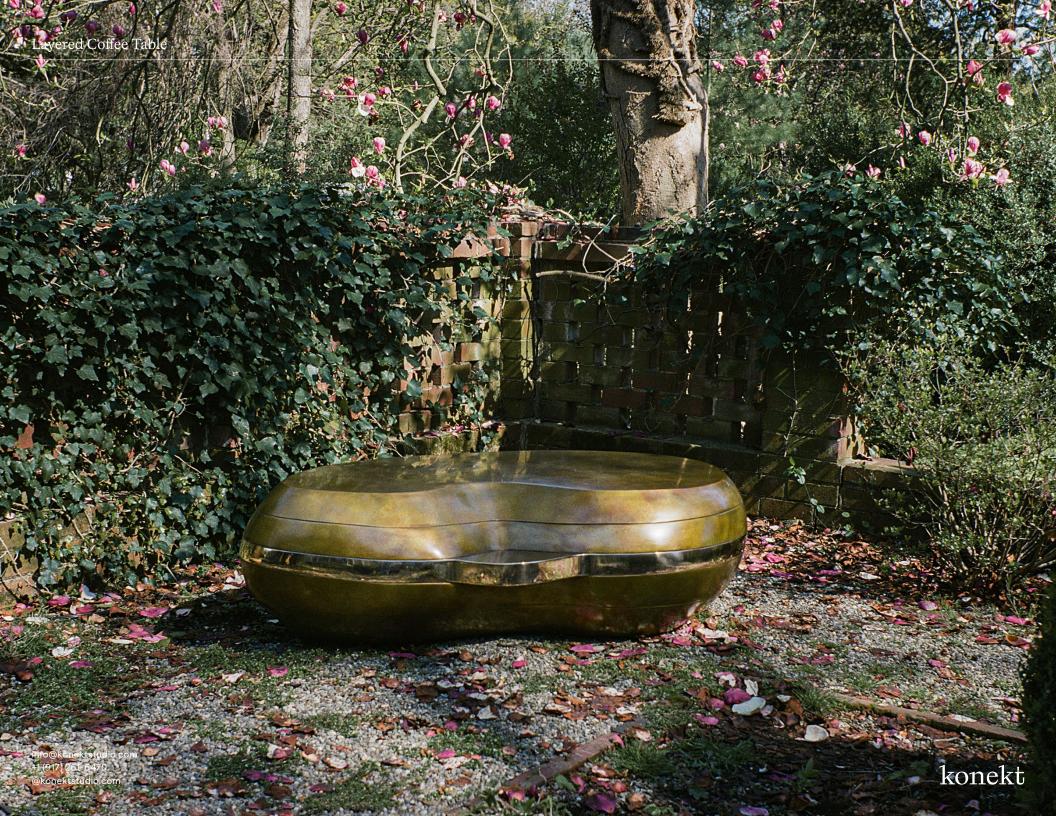

Meticulously hand-sculpted, convex layers of bronze and/or steel evoke the soft curves and distinct layers of tumbles stones shaped by the ocean. A center layer serves as a functional shelf, and can be made in a contrasting finish. *Made by hand in Pennsylvania*.

# Layered Coffee Table