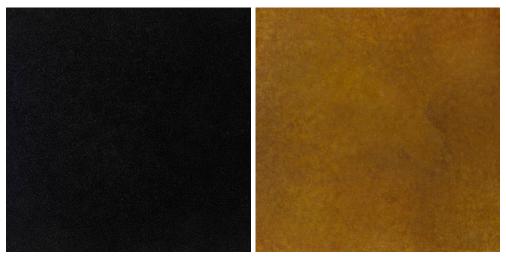

## Finishes

blackened steel, blackened steel with hand-patina bronze shelf, blackened steel with \*polished bronze shelf, handpatina bronze, or hand-patina bronze with \*polished bronze shelf

Blackened Steel

Hand-Patina Bronze

Blackened Steel with Hand-Patina Bronze Shelf

Blackened Steel with Polished Bronze Shelf

Hand-Patina Bronze with Polished Bronze Shelf