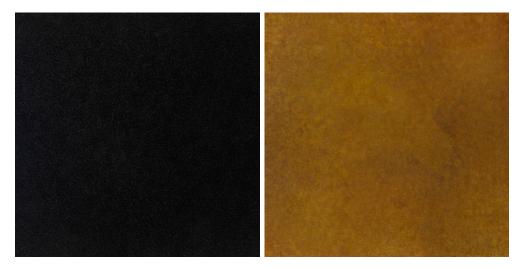

## Finishes

blackened steel, blackened steel with hand-patina bronze shelf, blackened steel with \*polished bronze shelf, handpatina bronze, or hand-patina bronze with \*polished bronze shelf

## konekt

Blackened Steel

Hand-Patina Bronze

Hand-Patina Bronze Shelf

Blackened Steel with Polished Bronze Shelf Hand-Patina Bronze with Polished Bronze Shelf