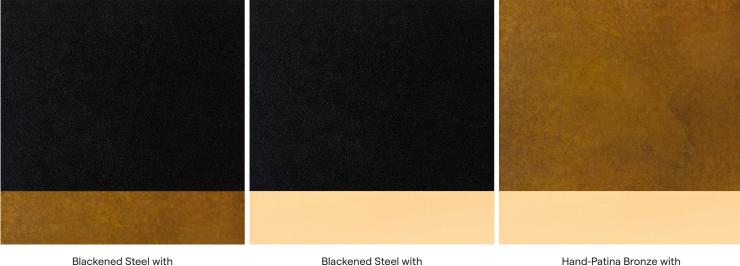

## Finishes

blackened steel, blackened steel with hand-patina bronze shelf, blackened steel with \*polished bronze shelf, handpatina bronze, or hand-patina bronze with \*polished bronze shelf

## konekt

Blackened Steel

Hand-Patina Bronze

Hand-Patina Bronze Shelf

Blackened Steel with Polished Bronze Shelf Hand-Patina Bronze with Polished Bronze Shelf