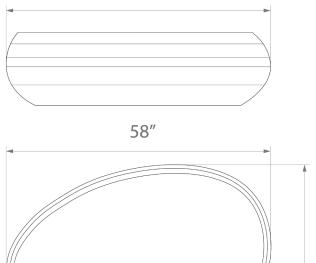

58"W x 38"D x 16"H

## Lead time

22-24 weeks

\*Polished bronze is left unlacquered as a live finish, in order to allow a rich, natural patina to develop over time.

Free form and hand-sculpted, each piece is slightly unique

58″