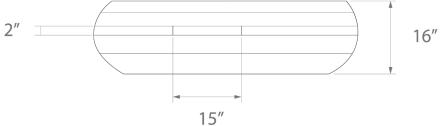

konekt

40

Meticulously hand-sculpted, convex layers of bronze and/or steel evoke the soft curves and distinct layers of tumbles stones shaped by the ocean. A center layer serves as a functional shelf, and can be made in a contrasting finish. *Made by hand in Pennsylvania*.





58"W x 38"D x 16"H

## Materials

bronze or steel

## Finishes

blackened steel, blackened steel with hand-patina bronze shelf, blackened steel with \*polished bronze shelf, handpatina bronze, or hand-patina bronze with \*polished bronze shelf

## Lead time

22-24 weeks

\*Polished bronze is left unlacquered as a live finish, in order to allow a rich, natural patina to develop over time.

Free form and hand-sculpted, each piece is slightly unique



58″





info@konektstudio.com +1 (917) 261-6470 @konektstudio.com

## konekt



Blackened Steel

Hand-Patina Bronze



Hand-Patina Bronze Shelf

Blackened Steel with Polished Bronze Shelf Hand-Patina Bronze with Polished Bronze Shelf