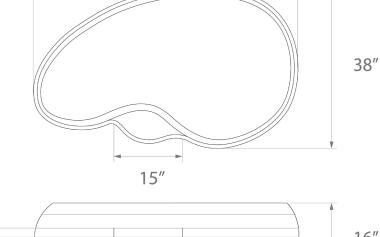

58"W x 38"D x 16"H

## Lead time

22-24 weeks

\*Polished bronze is left unlacquered as a live finish, in order to allow a rich, natural patina to develop over time.

Free form and hand-sculpted, each piece is slightly unique

58″