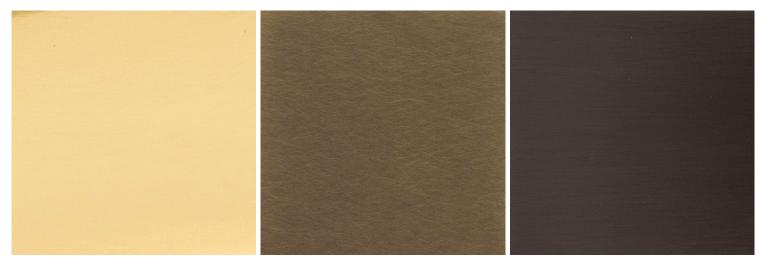

## Finish

- 3 ---

antique brass, oil-rubbed bronze, satin black, antique nickel, satin nickel or polished brass\*

\*polished brass is left unlacquered as a live finish, in order to allow a rich, natural patina to develop over time.

Oil-Rubbed Bronze

Satin Black

Satin Nickel

Antique Nickel