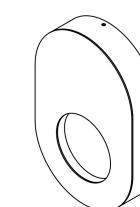

## Dimensions

18"H x 12"W x 3"D

Materials brass or steel and frosted glass

## Finish

- 3 ---

antique brass, oil-rubbed bronze, satin black, antique nickel, satin nickel or polished brass\*

\*polished brass is left unlacquered as a live finish, in order to allow a rich, natural patina to develop over time.