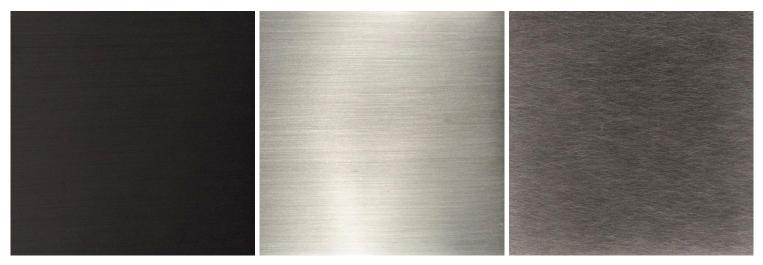

## Finish

- 3 ---

antique brass, oil-rubbed bronze, satin black, antique nickel, satin nickel or polished brass\*

\*polished brass is left unlacquered as a live finish, in order to allow a rich, natural patina to develop over time.

Oil-Rubbed Bronze

Satin Black

Satin Nickel

Antique Nickel