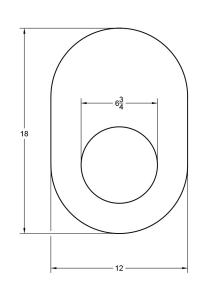

Portal Sconce - Oval

## Dimensions

18"H x 12"W x 3"D

Materials brass or steel and frosted glass