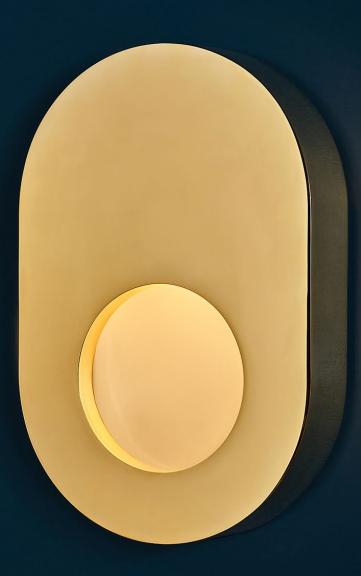

info@konektstudio.com +1 (917) 261-6470 @konektstudio.com

Inspired by the designs of Mexican modernist works in silver, particularly geometric perfume bottles, the Portal Sconces feature a chunky oval or rectangular metal body. Light is diffused through inset frosted glass, creating a warm and welcoming glow.

Portal Sconce - Oval

## Dimensions

18"H x 12"W x 3"D

Materials brass or steel and frosted glass