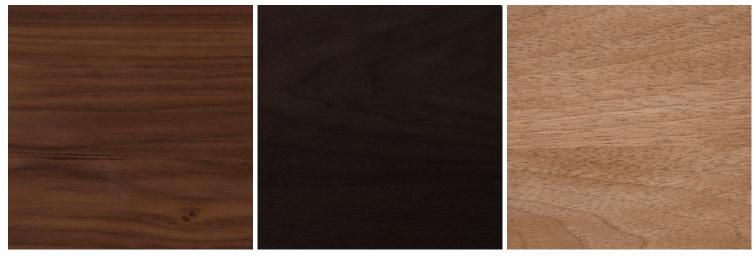

## Wood

Natural oak, natural walnut, ebonized walnut, bleached walnut, or custom wood

Natural Walnut Ebonized Walnut Bleached Walnut

Satin Brass Oil-Rubbed Bronze

Satin Black Satin Nickel Antique Nickel Polished Nickel