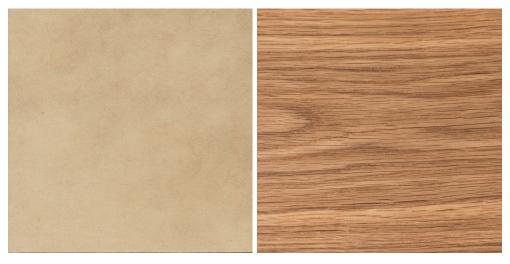

### Lead time

10-14 weeks

Note: cabinet must be bolted to wall or floor, unless base is weighted upon request

info@konektstudio.com +1 (917) 261-6470 @konektstudio.com

Natural Goatskin Parchment

Natural Oak