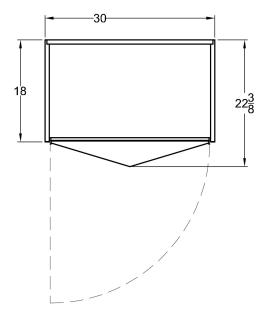

Displaying an exquisite blend of natural materials and textures, the Pyramid Cabinet showcases a three-dimensional door hand-wrapped in goatskin parchment and subtly framed in brass. A recessed base gives the piece an ethereal appearance, as if it were floating. *Made by master cabinetmakers in Pennsylvania*, the cabinet features a touch latch door and solid wood shelves.







# Pyramid Cabinet - 1 Door

### **Dimensions**

30"L x 22 3/8"D x 34 1/4" H

### Materials

Wood, brass and natural goatskin parchment

### Door options

Natural goatskin parchment or matching wood

## Wood

Natural oak, natural walnut, ebonized walnut, bleached walnut, or custom wood

### Metal finish options

Satin brass, antique brass, oil-rubbed bronze, satin black, satin nickel, antique nickel, or polished nickel

### Lead time

10-14 weeks

Note: cabinet must be bolted to wall or floor, unless base is weighted upon request

info@konektstudio.com +1 (917) 261-6470 @konektstudio.com





Natural Goatskin Parchment

Natural Oak



Natural Walnut Ebonized Walnut Bleached Walnut



Satin Brass Oil-Rubbed Bronze



Satin Black Satin Nickel Antique Nickel Polished Nickel