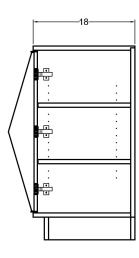

Displaying an exquisite blend of natural materials and textures, the Pyramid Cabinet showcases a three-dimensional door hand-wrapped in goatskin parchment and subtly framed in brass. A recessed base gives the piece an ethereal appearance, as if it were floating. *Made by master cabinetmakers in Pennsylvania*, the cabinet features a touch latch door and solid wood shelves.

### **Dimensions**

30"L x 22 3/8"D x 34 1/4" H