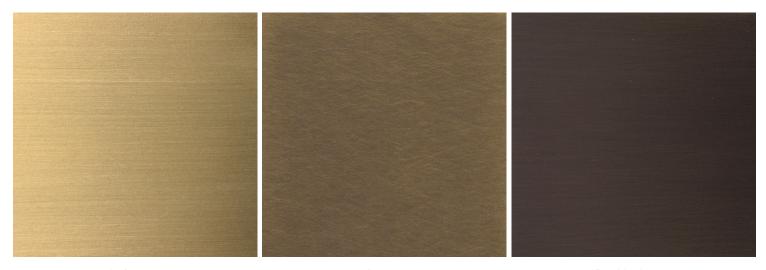

### Metal finish options

Satin brass, antique brass, oil-rubbed bronze, satin black, satin nickel, antique nickel, or polished nickel

Natural Walnut Ebonized Walnut Bleached Walnut

Satin Brass Oil-Rubbed Bronze

Satin Black Satin Nickel Antique Nickel Polished Nickel