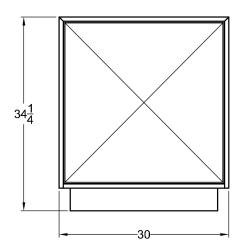

Displaying an exquisite blend of natural materials and textures, the Pyramid Cabinet showcases a three-dimensional door hand-wrapped in goatskin parchment and subtly framed in brass. A recessed base gives the piece an ethereal appearance, as if it were floating. *Made by master cabinetmakers in Pennsylvania*, the cabinet features a touch latch door and solid wood shelves.







# Pyramid Cabinet - 1 Door

### **Dimensions**

30"L x 22 3/8"D x 34 1/4" H

### Materials

Wood, brass and natural goatskin parchment

### Door options

Natural goatskin parchment or matching wood

## Wood

Natural oak, natural walnut, ebonized walnut, bleached walnut, or custom wood

### Metal finish options

Satin brass, antique brass, oil-rubbed bronze, satin black, satin nickel, antique nickel, or polished nickel

### Lead time

10-14 weeks

Note: cabinet must be bolted to wall or floor, unless base is weighted upon request

info@konektstudio.com +1 (917) 261-6470 @konektstudio.com





Natural Goatskin Parchment

Natural Oak



Natural Walnut Ebonized Walnut Bleached Walnut



Satin Brass Oil-Rubbed Bronze



Satin Black Satin Nickel Antique Nickel Polished Nickel