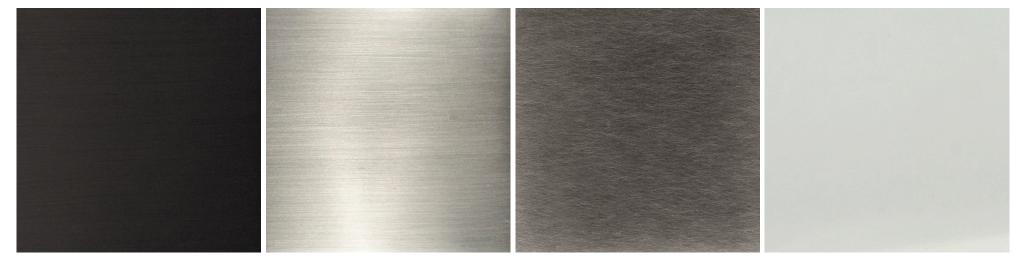

### Metal finish options

Satin brass, antique brass, oil-rubbed bronze, satin black, satin nickel, antique nickel, or polished nickel

Natural Walnut Ebonized Walnut Bleached Walnut

Satin Brass Oil-Rubbed Bronze

Satin Black Satin Nickel Antique Nickel Polished Nickel