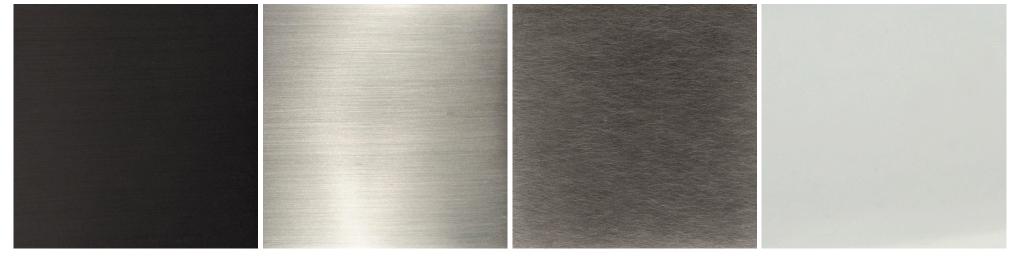

## Wood

Natural oak, natural walnut, ebonized walnut, bleached walnut, or custom wood

#### Metal finish options

Satin brass, antique brass, oil-rubbed bronze, satin black, satin nickel, antique nickel, or polished nickel

# konekt

Natural Goatskin Parchment

Natural Oak

Natural Walnut

Ebonized Walnut

**Bleached Walnut** 

Satin Brass

Antique Brass

Oil-Rubbed Bronze

Satin Black

Satin Nickel

Antique Nickel

Polished Nickel