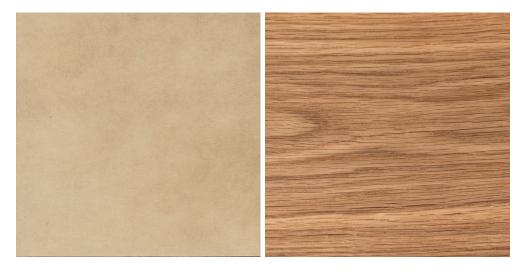

## Wood

Natural oak, natural walnut, ebonized walnut, bleached walnut, or custom wood

# konekt

Natural Goatskin Parchment

Natural Oak

Natural Walnut

Ebonized Walnut

**Bleached Walnut** 

Satin Brass

Antique Brass