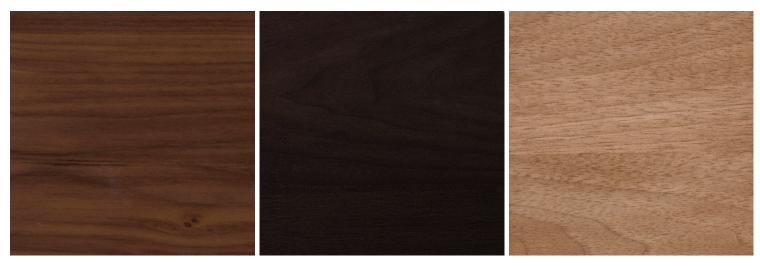

## Wood

Natural oak, natural walnut, ebonized walnut, bleached walnut, or custom wood

# konekt

Natural Goatskin Parchment

Natural Oak

Natural Walnut

Ebonized Walnut

**Bleached Walnut** 

Satin Brass

Antique Brass