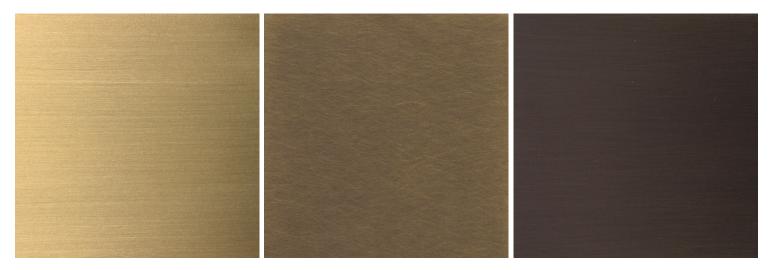

#### Metal finish options

Satin brass, antique brass, oil-rubbed bronze, satin black, satin nickel, antique nickel, or polished nickel

# konekt

Natural Goatskin Parchment

Natural Oak

Natural Walnut

Ebonized Walnut

**Bleached Walnut** 

Satin Brass

Antique Brass

Oil-Rubbed Bronze

Satin Black

Satin Nickel

Antique Nickel

Polished Nickel