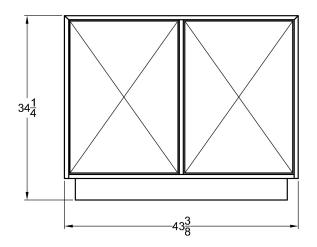

#### Dimensions

43 3⁄8″L x 21 3⁄16″D 34 1⁄4″ H

Materials Wood, brass and natural goatskin parchment

Door options Natural goatskin parchment or matching wood

Displaying an exquisite blend of natural materials and textures, the Pyramid Cabinet showcases a three-dimensional door hand-wrapped in goatskin parchment and subtly framed in brass. A recessed base gives the piece an ethereal appearance, as if it were floating. *Made by master cabinetmakers in Pennsylvania, the cabinet features a touch latch door and solid wood shelves.* 