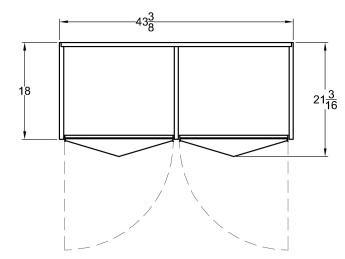

#### Dimensions

43 3⁄8″L x 21 3⁄16″D 34 1⁄4″ H

Materials Wood, brass and natural goatskin parchment

Door options Natural goatskin parchment or matching wood