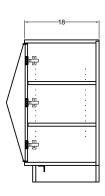

Displaying an exquisite blend of natural materials and textures, the Pyramid Sideboard showcases three-dimensional doors handwrapped in goatskin parchment and subtly framed in brass. A recessed base gives the piece an ethereal appearance, as if it were floating. *Made by master cabinetmakers in Pennsylvania, the sideboards feature touch latch doors and solid wood shelves.* 

#### Lead time

10-14 weeks

Customization available

TV lift options available

Note: sideboard must be bolted to wall or floor

Natural Goatskin Parchment

Natural Oak

Natural Walnut Ebonized Walnut Bleached Walnut