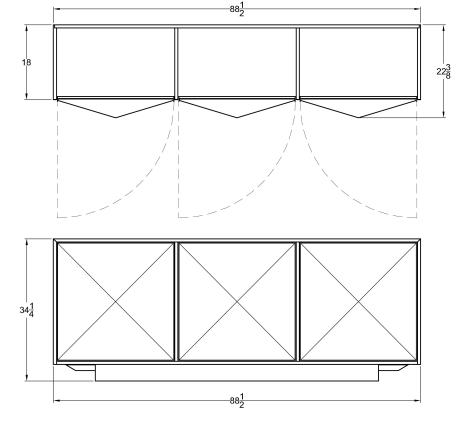

### **Dimensions**

88 ½"W x 22 3/8"D x 34 ¼"H

#### Lead time

10-14 weeks

Customization available

TV lift options available

Note: sideboard must be bolted to wall or floor

Natural Goatskin Parchment

Natural Oak

Natural Walnut Ebonized Walnut Bleached Walnut