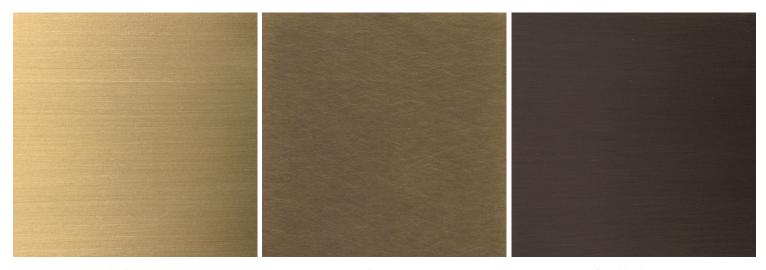

### Metal finish options

Satin brass, antique brass, oil-rubbed bronze, satin black, satin nickel, antique nickel, or polished nickel

Satin Brass Oil-Rubbed Bronze

Satin Black Satin Nickel Antique Nickel Polished Nickel