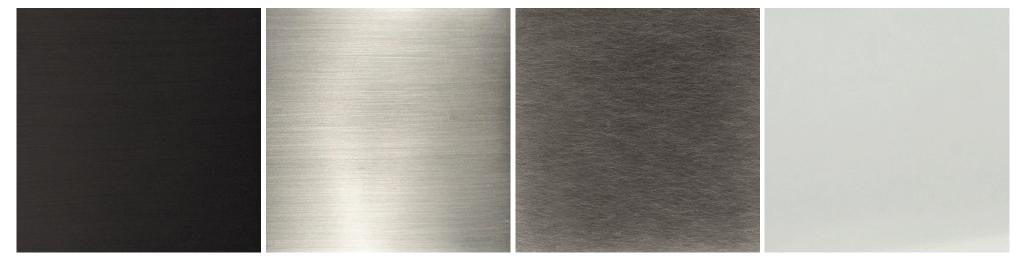

### Metal finish options

Satin brass, antique brass, oil-rubbed bronze, satin black, satin nickel, antique nickel, or polished nickel

Satin Brass Oil-Rubbed Bronze

Satin Black Satin Nickel Antique Nickel Polished Nickel