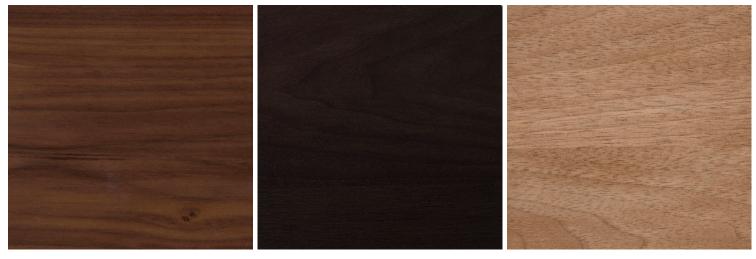

## Wood

Natural oak, natural walnut, ebonized walnut, bleached walnut, or custom wood

#### Lead time

10-14 weeks

Customization available

TV lift options available

Note: sideboard must be bolted to wall or floor

Natural Goatskin Parchment

Natural Oak

Natural Walnut Ebonized Walnut Bleached Walnut