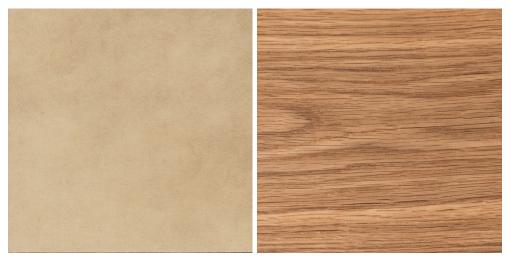

### Materials

Wood, satin brass and natural goatskin parchment

### Door options

Natural goatskin parchment or matching wood doors

## Wood

Natural oak, natural walnut, ebonized walnut, bleached walnut, or custom wood

#### Lead time

10-14 weeks

Customization available

TV lift options available

Note: sideboard must be bolted to wall or floor

Natural Goatskin Parchment

Natural Oak

Natural Walnut Ebonized Walnut Bleached Walnut