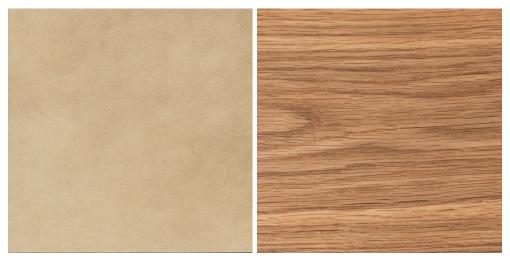

## Door options

Natural goatskin parchment or matching wood doors

## Wood

Natural oak, natural walnut, ebonized walnut, bleached walnut, or custom wood

### Lead time

10-14 weeks

Customization available

TV lift options available

Note: sideboard must be bolted to wall or floor, unless base is weighted upon request

Natural Goatskin Parchment

Natural Oak

Natural Walnut Ebonized Walnut Bleached Walnut