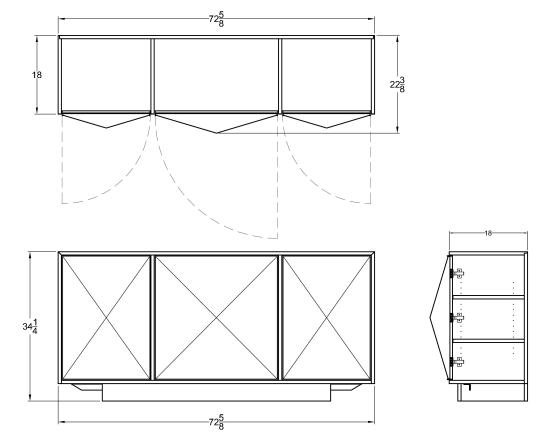

Displaying an exquisite blend of natural materials and textures, the Pyramid Sideboard showcases three-dimensional doors handwrapped in goatskin parchment and subtly framed in brass. A recessed base gives the piece an ethereal appearance, as if it were floating. *Made by master cabinetmakers in Pennsylvania, the sideboards feature touch latch doors and solid wood shelves.* 



# Pyramid Sideboard 3-Door - Medium

## **Dimensions**

72 5/8"W x 22 3/8"D x 34 1/4"H

## Materials

Wood, satin brass and natural goatskin parchment

## Door options

Natural goatskin parchment or matching wood doors

## Wood

Natural oak, natural walnut, ebonized walnut, bleached walnut, or custom wood

## Metal finish options

Satin brass, antique brass, oil-rubbed bronze, satin black, satin nickel, antique nickel, or polished nickel

### Lead time

10-14 weeks

Customization available

TV lift options available

Note: sideboard must be bolted to wall or floor, unless base is weighted upon request







Natural Goatskin Parchment

Natural Oak



Natural Walnut Ebonized Walnut Bleached Walnut



Satin Brass Oil-Rubbed Bronze



Satin Black Satin Nickel Antique Nickel Polished Nickel