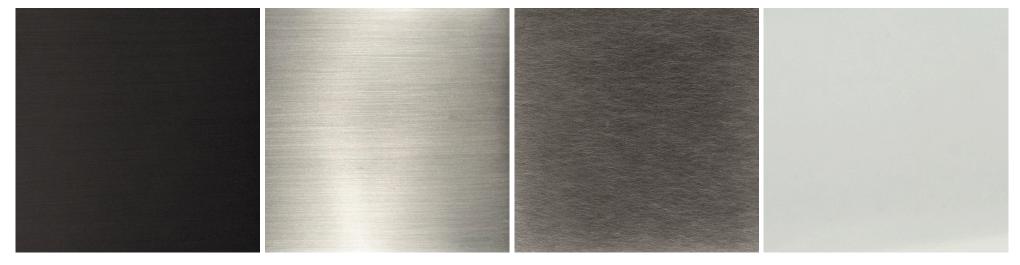

## Metal finish options

Satin brass, antique brass, oil-rubbed bronze, satin black, satin nickel, antique nickel, or polished nickel

Satin Brass Oil-Rubbed Bronze

Satin Black Satin Nickel Antique Nickel Polished Nickel