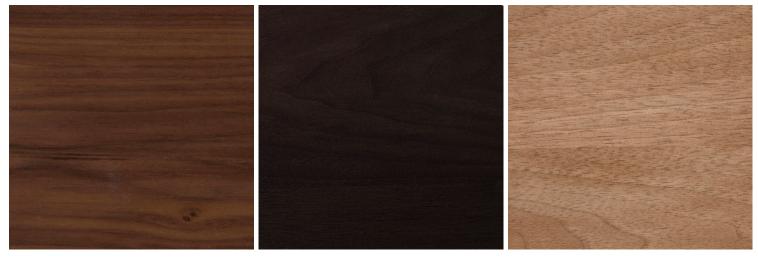

## Wood

Natural oak, natural walnut, ebonized walnut, bleached walnut, or custom wood