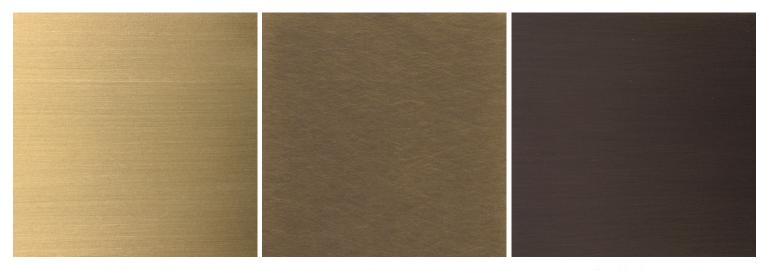

## Metal finish options

Satin brass, antique brass, oil-rubbed bronze, satin black, satin nickel, antique nickel, or polished nickel

Satin Brass Oil-Rubbed Bronze

Satin Black Satin Nickel Antique Nickel Polished Nickel