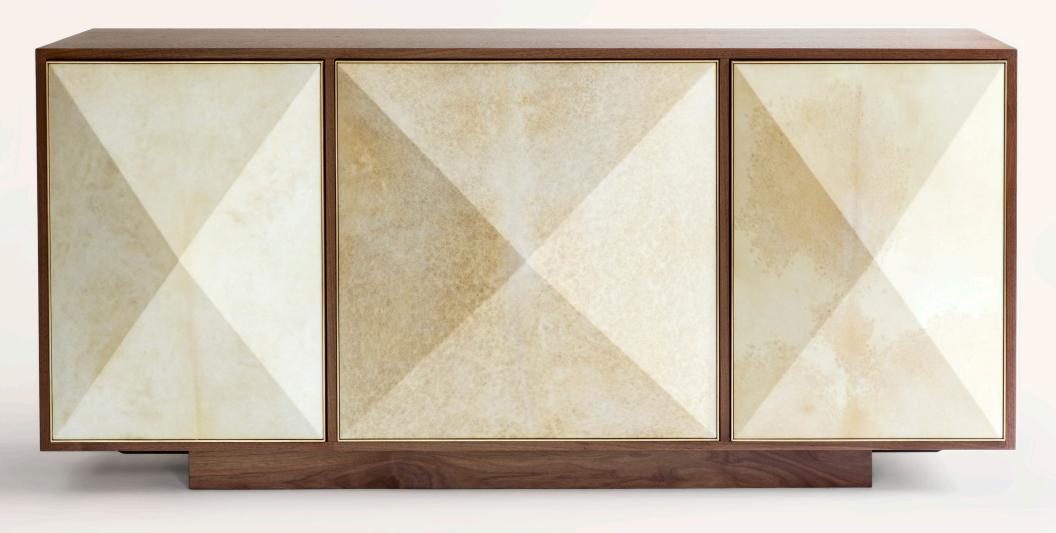

Displaying an exquisite blend of natural materials and textures, the Pyramid Sideboard showcases three-dimensional doors handwrapped in goatskin parchment and subtly framed in brass. A recessed base gives the piece an ethereal appearance, as if it were floating. *Made by master cabinetmakers in Pennsylvania, the sideboards feature touch latch doors and solid wood shelves.* 

# Pyramid Sideboard 3-Door - Medium