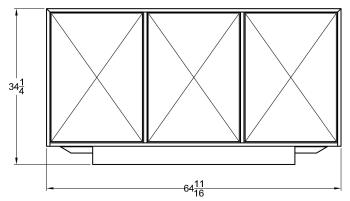

Displaying an exquisite blend of natural materials and textures, the Pyramid Sideboard showcases three-dimensional doors handwrapped in goatskin parchment and subtly framed in brass. A recessed base gives the piece an ethereal appearance, as if it were floating. *Made by master cabinetmakers in Pennsylvania, the sideboards feature touch latch doors and solid wood shelves.* 







# Pyramid 3-Door Sideboard - Small

### **Dimensions**

64 11/16"W x 21 3/16"D x 34 1/4"H

### Materials

Wood, satin brass and natural goatskin parchment

### Door options

Natural goatskin parchment or matching wood doors

## Wood

Natural oak, natural walnut, ebonized walnut, bleached walnut, or custom wood

### Metal finish options

Satin brass, antique brass, oil-rubbed bronze, satin black, satin nickel, antique nickel, or polished nickel

#### Lead time

10-14 weeks

Customization available

TV lift options available

Note: sideboard must be bolted to wall or floor







Natural Goatskin Parchment

Natural Oak



Natural Walnut Ebonized Walnut Bleached Walnut



Satin Brass Oil-Rubbed Bronze



Satin Black Satin Nickel Antique Nickel Polished Nickel