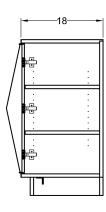

Displaying an exquisite blend of natural materials and textures, the Pyramid Sideboard showcases three-dimensional doors handwrapped in goatskin parchment and subtly framed in brass. A recessed base gives the piece an ethereal appearance, as if it were floating. *Made by master cabinetmakers in Pennsylvania, the sideboards feature touch latch doors and solid wood shelves.* 







# Pyramid 3-Door Sideboard - Small

### **Dimensions**

64 11/16"W x 21 3/16"D x 34 1/4"H

### Materials

Wood, satin brass and natural goatskin parchment

### Door options

Natural goatskin parchment or matching wood doors

## Wood

Natural oak, natural walnut, ebonized walnut, bleached walnut, or custom wood

### Metal finish options

Satin brass, antique brass, oil-rubbed bronze, satin black, satin nickel, antique nickel, or polished nickel

#### Lead time

10-14 weeks

Customization available

TV lift options available

Note: sideboard must be bolted to wall or floor







Natural Goatskin Parchment

Natural Oak



Natural Walnut Ebonized Walnut Bleached Walnut



Satin Brass Oil-Rubbed Bronze



Satin Black Satin Nickel Antique Nickel Polished Nickel