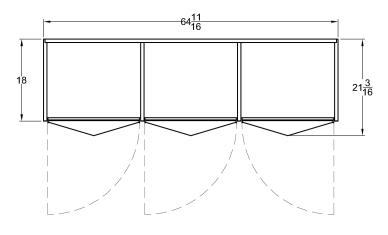

Displaying an exquisite blend of natural materials and textures, the Pyramid Sideboard showcases three-dimensional doors handwrapped in goatskin parchment and subtly framed in brass. A recessed base gives the piece an ethereal appearance, as if it were floating. *Made by master cabinetmakers in Pennsylvania, the sideboards feature touch latch doors and solid wood shelves.* 







# Pyramid 3-Door Sideboard - Small

### **Dimensions**

64 11/16"W x 21 3/16"D x 34 1/4"H

### Materials

Wood, satin brass and natural goatskin parchment

### Door options

Natural goatskin parchment or matching wood doors

## Wood

Natural oak, natural walnut, ebonized walnut, bleached walnut, or custom wood

### Metal finish options

Satin brass, antique brass, oil-rubbed bronze, satin black, satin nickel, antique nickel, or polished nickel

#### Lead time

10-14 weeks

Customization available

TV lift options available

Note: sideboard must be bolted to wall or floor







Natural Goatskin Parchment

Natural Oak



Natural Walnut Ebonized Walnut Bleached Walnut



Satin Brass Oil-Rubbed Bronze



Satin Black Satin Nickel Antique Nickel Polished Nickel