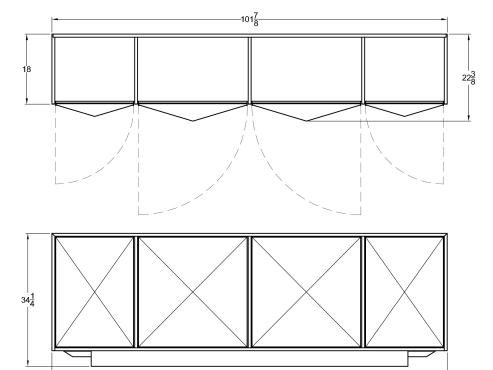

info@konektstudio.com +1 (917) 261-6470 @konektstudio.com

konekt

Displaying an exquisite blend of natural materials and textures, the Pyramid Sideboard showcases three-dimensional doors handwrapped in goatskin parchment and subtly framed in brass. A recessed base gives the piece an ethereal appearance, as if it were floating. *Made by master cabinetmakers in Pennsylvania, the sideboards feature touch latch doors and solid wood shelves.* 





# Pyramid Sideboard 4-Door - Large

### **Dimensions**

101 1/8"W x 22 3/8"D x 34 1/4"H

### Materials

Wood, satin brass and natural goatskin parchment

### Door options

Natural goatskin parchment or matching wood doors

## Wood

Natural oak, natural walnut, ebonized walnut, bleached walnut, or custom wood

### Metal finish options

Satin brass, antique brass, oil-rubbed bronze, satin black, satin nickel, antique nickel, or polished nickel

#### Lead time

10-14 weeks

Customization available

TV lift options available

Note: sideboard must be bolted to wall or floor, unless base is weighted upon request



Natural Goatskin Parchment

Natural Oak



Natural Walnut Ebonized Walnut Bleached Walnut



Satin Brass Oil-Rubbed Bronze



Satin Black Satin Nickel Antique Nickel Polished Nick