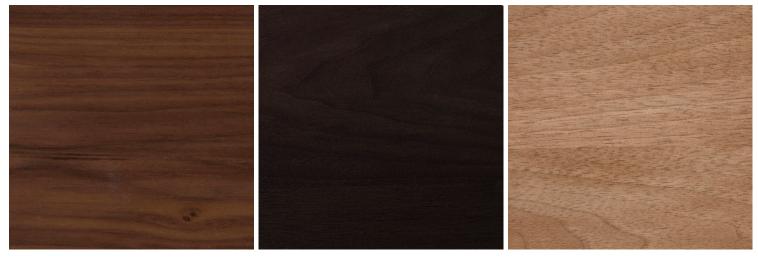

## Wood

Natural oak, natural walnut, ebonized walnut, bleached walnut, or custom wood

#### Lead time

10-14 weeks

Customization available

TV lift options available

Note: sideboard must be bolted to wall or floor, unless base is weighted upon request

Natural Goatskin Parchment

Natural Oak

Natural Walnut Ebonized Walnut Bleached Walnut