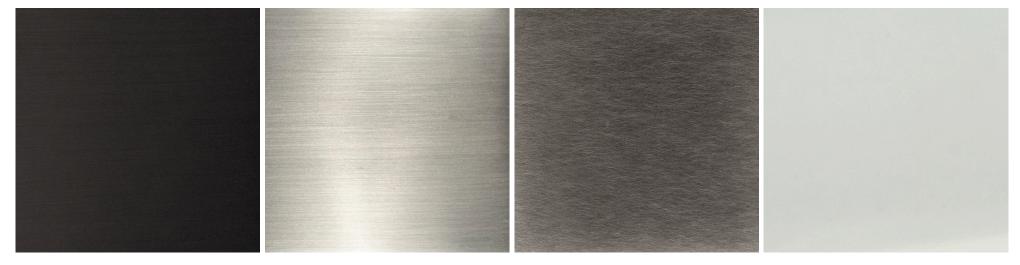

### Metal finish options

Satin brass, antique brass, oil-rubbed bronze, satin black, satin nickel, antique nickel, or polished nickel

Satin Brass Oil-Rubbed Bronze

Satin Black Satin Nickel Antique Nickel Polished Nickel