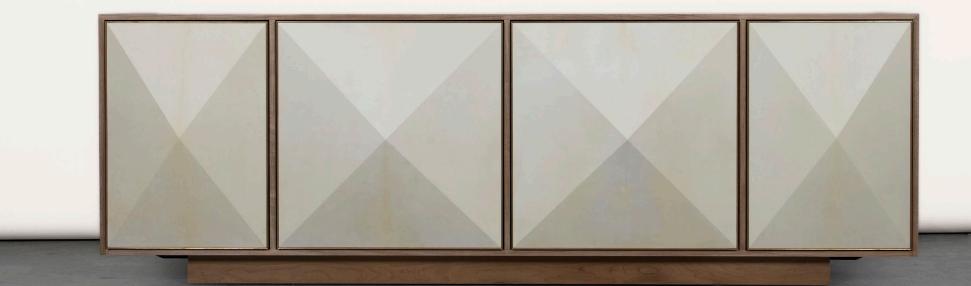

info@konektstudio.com +1 (917) 261-6470 @konektstudio.com

konekt

Displaying an exquisite blend of natural materials and textures, the Pyramid Sideboard showcases three-dimensional doors handwrapped in goatskin parchment and subtly framed in brass. A recessed base gives the piece an ethereal appearance, as if it were floating. *Made by master cabinetmakers in Pennsylvania, the sideboards feature touch latch doors and solid wood shelves.* 

# Pyramid Sideboard 4-Door - Large