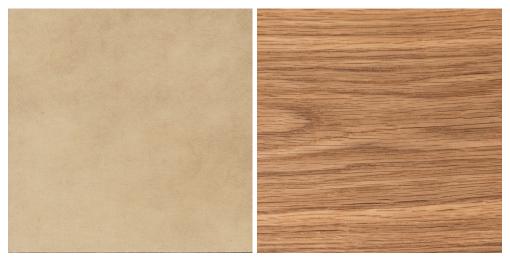

### Materials

Wood, satin brass and natural goatskin parchment

### Door options

Natural goatskin parchment or matching wood doors

## Wood

Natural oak, natural walnut, ebonized walnut, bleached walnut, or custom wood

#### Lead time

10-14 weeks

Customization available

TV lift options available

Note: sideboard must be bolted to wall or floor, unless base is weighted upon request

Natural Goatskin Parchment

Natural Oak

Natural Walnut Ebonized Walnut Bleached Walnut