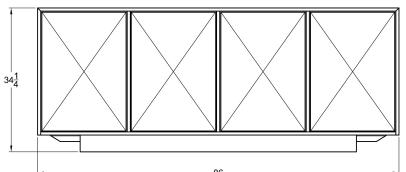

Displaying an exquisite blend of natural materials and textures, the Pyramid Sideboard showcases three-dimensional doors handwrapped in goatskin parchment and subtly framed in brass. A recessed base gives the piece an ethereal appearance, as if it were floating. *Made by master cabinetmakers in Pennsylvania, the sideboards feature touch latch doors and solid wood shelves.* 







# Pyramid Sideboard 4-Door - Small

### **Dimensions**

86"W x 21 3/16"D x 34 1/4"H

### Materials

Wood, satin brass and natural goatskin parchment

### Door options

Natural goatskin parchment or matching wood doors

## Wood

Natural oak, natural walnut, ebonized walnut, bleached walnut, or custom wood

### Metal finish options

Satin brass, antique brass, oil-rubbed bronze, satin black, satin nickel, antique nickel, or polished nickel

#### Lead time

10-14 weeks

Customization available

TV lift options available

Note: sideboard must be bolted to wall or floor



Natural Goatskin Parchment

Natural Oak



Natural Walnut Ebonized Walnut Bleached Walnut



Satin Brass Oil-Rubbed Bronze



Satin Black Satin Nickel Antique Nickel Polished Nickel