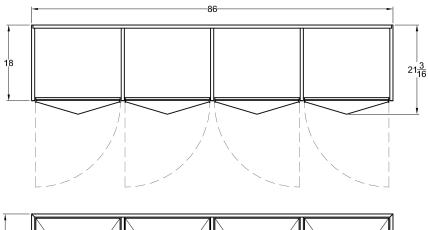

Displaying an exquisite blend of natural materials and textures, the Pyramid Sideboard showcases three-dimensional doors handwrapped in goatskin parchment and subtly framed in brass. A recessed base gives the piece an ethereal appearance, as if it were floating. *Made by master cabinetmakers in Pennsylvania, the sideboards feature touch latch doors and solid wood shelves.* 







# Pyramid Sideboard 4-Door - Small

### **Dimensions**

86"W x 21 3/16"D x 34 1/4"H

### Materials

Wood, satin brass and natural goatskin parchment

### Door options

Natural goatskin parchment or matching wood doors

## Wood

Natural oak, natural walnut, ebonized walnut, bleached walnut, or custom wood

### Metal finish options

Satin brass, antique brass, oil-rubbed bronze, satin black, satin nickel, antique nickel, or polished nickel

#### Lead time

10-14 weeks

Customization available

TV lift options available

Note: sideboard must be bolted to wall or floor



Natural Goatskin Parchment

Natural Oak



Natural Walnut Ebonized Walnut Bleached Walnut



Satin Brass Oil-Rubbed Bronze



Satin Black Satin Nickel Antique Nickel Polished Nickel