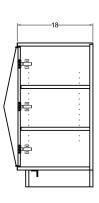

Displaying an exquisite blend of natural materials and textures, the Pyramid Sideboard showcases three-dimensional doors handwrapped in goatskin parchment and subtly framed in brass. A recessed base gives the piece an ethereal appearance, as if it were floating. *Made by master cabinetmakers in Pennsylvania, the sideboards feature touch latch doors and solid wood shelves.* 







# Pyramid Sideboard 4-Door - Small

### **Dimensions**

86"W x 21 3/16"D x 34 1/4"H

### Materials

Wood, satin brass and natural goatskin parchment

### Door options

Natural goatskin parchment or matching wood doors

## Wood

Natural oak, natural walnut, ebonized walnut, bleached walnut, or custom wood

### Metal finish options

Satin brass, antique brass, oil-rubbed bronze, satin black, satin nickel, antique nickel, or polished nickel

#### Lead time

10-14 weeks

Customization available

TV lift options available

Note: sideboard must be bolted to wall or floor



Natural Goatskin Parchment

Natural Oak



Natural Walnut Ebonized Walnut Bleached Walnut



Satin Brass Oil-Rubbed Bronze



Satin Black Satin Nickel Antique Nickel Polished Nickel