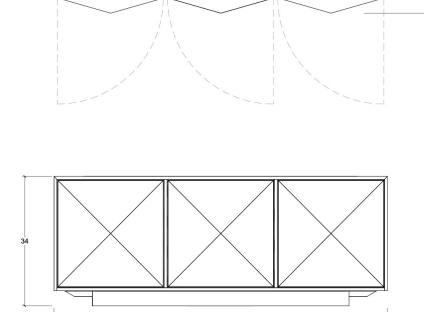

Displaying an exquisite blend of natural materials and textures, the Pyramid Sideboard showcases three-dimensional doors handwrapped in goatskin parchment and subtly framed in brass. A recessed base gives the piece an ethereal appearance, as if it were floating. *Made by master cabinetmakers in Pennsylvania, the sideboards feature touch latch doors and solid wood shelves.* 

## Dimensions 88"W x 22.5"D x 34"H

Materials wood, natural goatskin parchment and satin brass

Wood quarter-sawn white oak, walnut, ebonized walnut or bleached walnut

Lead time 10-14 weeks

Customization available

TV lift options available

Note: sideboard must be bolted to wall or floor

18

22 1/2

info@konektstudio.com +1 (917) 261-6470 @konektstudio.com