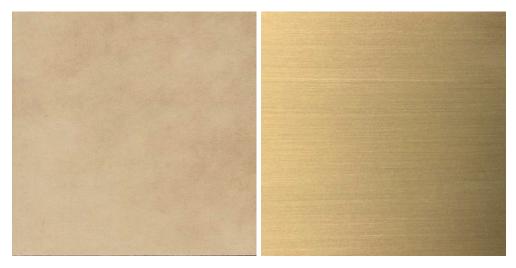

## konekt

Natural Goatskin Parchment

Satin Brass

Quarter Sawn White Oak

Walnut

Ebonized Walnut

**Bleached Walnut** 