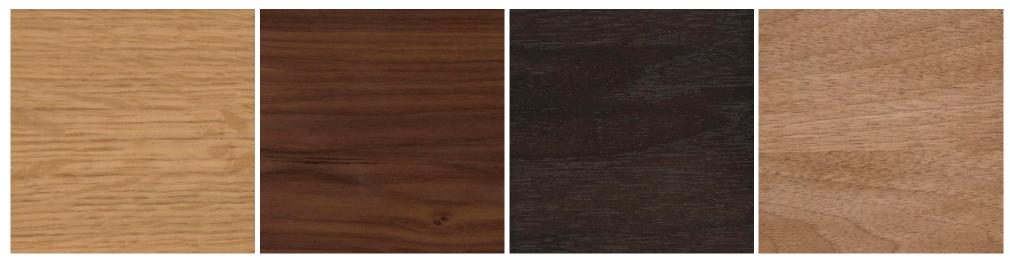

## konekt

Natural Goatskin Parchment

Satin Brass

Quarter Sawn White Oak

Walnut

Ebonized Walnut

**Bleached Walnut** 