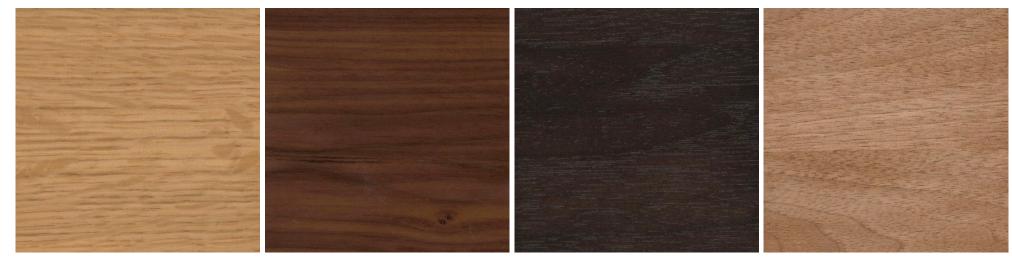

### Wood

quarter-sawn white oak, walnut, ebonized walnut or bleached walnut

## Lead time

10-14 weeks

Customization available

TV lift options available

Note: sideboard must be bolted to wall or floor, unless base is weighted upon request

Natural Goatskin Parchment

Satin Brass

Quarter Sawn White Oak Walnut Ebonized Walnut Bleached Walnut