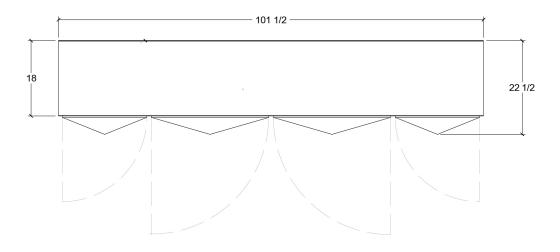

info@konektstudio.com +1 (917) 261-6470 @konektstudio.com

konekt

Displaying an exquisite blend of natural materials and textures, the Pyramid Sideboard showcases three-dimensional doors handwrapped in goatskin parchment and subtly framed in brass. A recessed base gives the piece an ethereal appearance, as if it were floating. *Made by master cabinetmakers in Pennsylvania, the sideboards feature touch latch doors and solid wood shelves.* 







# Pyramid Sideboard - Large Four Door 101.5"W

## **Dimensions**

101.5"W x 22.5"D x 34"H

## Materials

wood, natural goatskin parchment and satin brass

### Wood

quarter-sawn white oak, walnut, ebonized walnut or bleached walnut

## Lead time

10-14 weeks

Customization available

TV lift options available

Note: sideboard must be bolted to wall or floor, unless base is weighted upon request



Natural Goatskin Parchment

Satin Brass



Quarter Sawn White Oak Walnut Ebonized Walnut Bleached Walnut