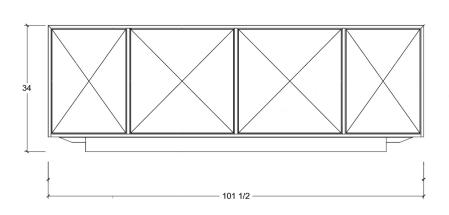

info@konektstudio.com +1 (917) 261-6470 @konektstudio.com

konekt

Displaying an exquisite blend of natural materials and textures, the Pyramid Sideboard showcases three-dimensional doors handwrapped in goatskin parchment and subtly framed in brass. A recessed base gives the piece an ethereal appearance, as if it were floating. *Made by master cabinetmakers in Pennsylvania, the sideboards feature touch latch doors and solid wood shelves.* 







# Pyramid Sideboard - Large Four Door 101.5"W

## **Dimensions**

101.5"W x 22.5"D x 34"H

## Materials

wood, natural goatskin parchment and satin brass

### Wood

quarter-sawn white oak, walnut, ebonized walnut or bleached walnut

## Lead time

10-14 weeks

Customization available

TV lift options available

Note: sideboard must be bolted to wall or floor, unless base is weighted upon request



Natural Goatskin Parchment

Satin Brass



Quarter Sawn White Oak Walnut Ebonized Walnut Bleached Walnut