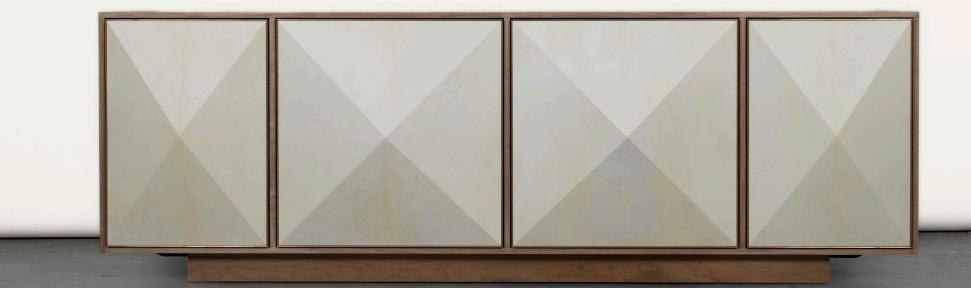

info@konektstudio.com +1 (917) 261-6470 @konektstudio.com

konekt

Displaying an exquisite blend of natural materials and textures, the Pyramid Sideboard showcases three-dimensional doors handwrapped in goatskin parchment and subtly framed in brass. A recessed base gives the piece an ethereal appearance, as if it were floating. *Made by master cabinetmakers in Pennsylvania, the sideboards feature touch latch doors and solid wood shelves.* 

## Materials

wood, natural goatskin parchment and satin brass

### Wood

quarter-sawn white oak, walnut, ebonized walnut or bleached walnut