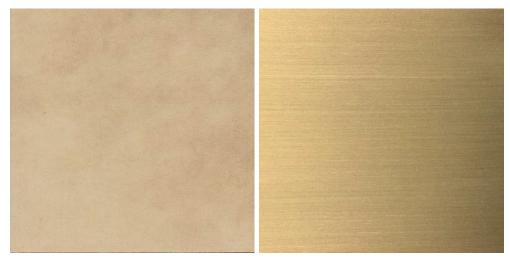

## Materials

wood, natural goatskin parchment and satin brass

## Lead time

10-14 weeks

Customization available

TV lift options available

Note: sideboard must be bolted to wall or floor, unless base is weighted upon request

Natural Goatskin Parchment

Satin Brass

Quarter Sawn White Oak Walnut Ebonized Walnut Bleached Walnut