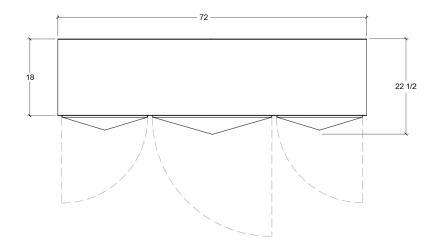

Materials wood, natural goatskin parchment and satin brass

Wood quarter-sawn white oak, walnut, ebonized walnut or bleached walnut

Lead time 10-14 weeks

Customization available

TV lift options available

Note: sideboard must be bolted to wall or floor, unless base is weighted upon request