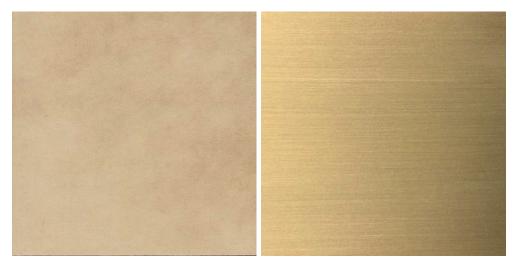

Materials wood, natural goatskin parchment and satin brass

Wood quarter-sawn white oak, walnut, ebonized walnut or bleached walnut

Lead time 10-14 weeks

Customization available

TV lift options available

Note: sideboard must be bolted to wall or floor, unless base is weighted upon request

info@konektstudio.com +1 (917) 261-6470 @konektstudio.com

Natural Goatskin Parchment

Satin Brass

Quarter Sawn White Oak

Walnut

Ebonized Walnut

**Bleached Walnut** 