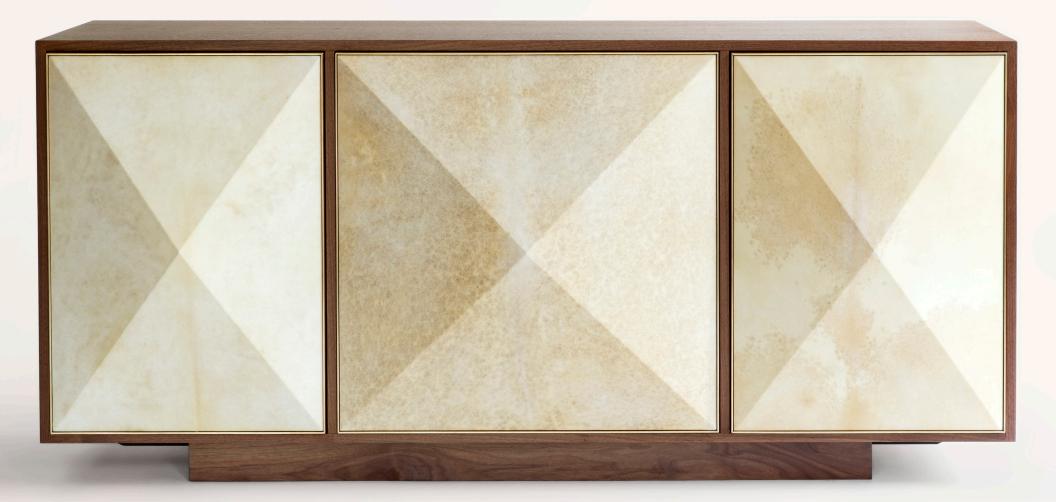

info@konektstudio.com +1 (917) 261-6470 @konektstudio.com

Displaying an exquisite blend of natural materials and textures, the Pyramid Sideboard showcases three-dimensional doors handwrapped in goatskin parchment and subtly framed in brass. A recessed base gives the piece an ethereal appearance, as if it were floating. *Made by master cabinetmakers in Pennsylvania, the sideboards feature touch latch doors and solid wood shelves.* 

Materials wood, natural goatskin parchment and satin brass

Wood quarter-sawn white oak, walnut, ebonized walnut or bleached walnut

Lead time 10-14 weeks

Customization available

TV lift options available

Note: sideboard must be bolted to wall or floor, unless base is weighted upon request