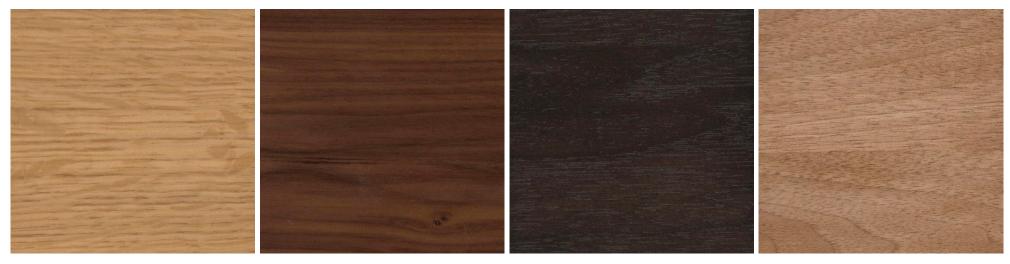

Materials wood, natural goatskin parchment and satin brass

Wood quarter-sawn white oak, walnut, ebonized walnut or bleached walnut

Lead time 10-14 weeks

Customization available

TV lift options available

Note: sideboard must be bolted to wall or floor, unless base is weighted upon request

info@konektstudio.com +1 (917) 261-6470 @konektstudio.com

Natural Goatskin Parchment

Satin Brass

Quarter Sawn White Oak

Walnut

Ebonized Walnut

**Bleached Walnut** 