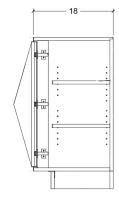

info@konektstudio.com +1 (917) 261-6470 @konektstudio.com

Displaying an exquisite blend of natural materials and textures, the Pyramid Sideboard showcases three-dimensional doors handwrapped in goatskin parchment and subtly framed in brass. A recessed base gives the piece an ethereal appearance, as if it were floating. *Made by master cabinetmakers in Pennsylvania, the sideboards feature touch latch doors and solid wood shelves.* 

Materials wood, natural goatskin parchment and satin brass

Wood quarter-sawn white oak, walnut, ebonized walnut or bleached walnut

Lead time 10-14 weeks

Customization available

TV lift options available

Note: sideboard must be bolted to wall or floor, unless base is weighted upon request