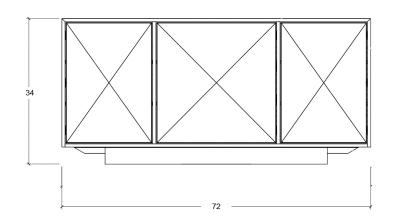

Materials wood, natural goatskin parchment and satin brass

Wood quarter-sawn white oak, walnut, ebonized walnut or bleached walnut

Lead time 10-14 weeks

Customization available

TV lift options available

Note: sideboard must be bolted to wall or floor, unless base is weighted upon request