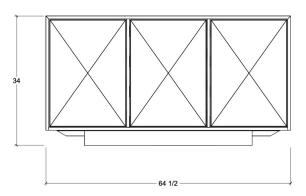

Displaying an exquisite blend of natural materials and textures, the Pyramid Sideboard showcases three-dimensional doors handwrapped in goatskin parchment and subtly framed in brass. A recessed base gives the piece an ethereal appearance, as if it were floating. *Made by master cabinetmakers in Pennsylvania, the sideboards feature touch latch doors and solid wood shelves.* 

## **Dimensions**

64 1/2"W x 21 3/8"D x 34"H

## Materials

wood, natural goatskin parchment and satin brass