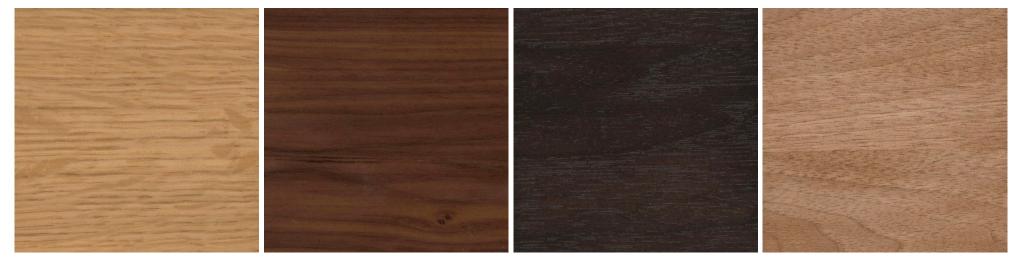

### Mood

quarter-sawn white oak, walnut, ebonized walnut or bleached walnut

## Lead time

10-14 weeks

Customization available

TV lift options available

Note: sideboard must be bolted to wall or floor

Natural Goatskin Parchment

Satin Brass

Quarter Sawn White Oak Walnut Ebonized Walnut Bleached Walnut