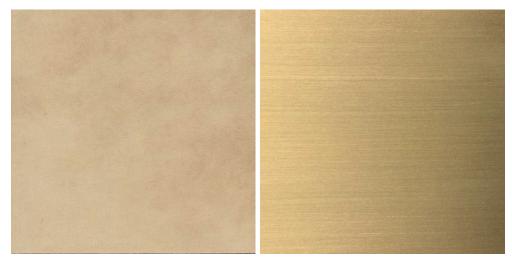

## Materials

wood, natural goatskin parchment and satin brass

## Lead time

10-14 weeks

Customization available

TV lift options available

Note: sideboard must be bolted to wall or floor

Natural Goatskin Parchment

Satin Brass

Quarter Sawn White Oak Walnut Ebonized Walnut Bleached Walnut