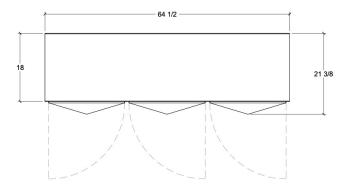

Displaying an exquisite blend of natural materials and textures, the Pyramid Sideboard showcases three-dimensional doors handwrapped in goatskin parchment and subtly framed in brass. A recessed base gives the piece an ethereal appearance, as if it were floating. *Made by master cabinetmakers in Pennsylvania, the sideboards feature touch latch doors and solid wood shelves.* 







# Pyramid Sideboard - Small Three Door 64.5"W

## **Dimensions**

64 1/2"W x 21 3/8"D x 34"H

## Materials

wood, natural goatskin parchment and satin brass

### Mood

quarter-sawn white oak, walnut, ebonized walnut or bleached walnut

## Lead time

10-14 weeks

Customization available

TV lift options available

Note: sideboard must be bolted to wall or floor



Natural Goatskin Parchment

Satin Brass



Quarter Sawn White Oak Walnut Ebonized Walnut Bleached Walnut