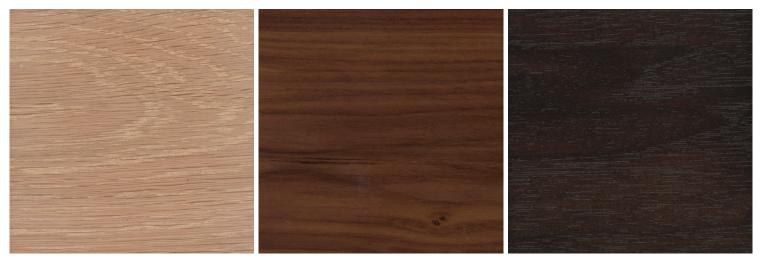

## Finishes

Wood

ash, bleached ash, oak, white oil oak, walnut or ebonized walnut

Leather chestnut, tan, medium brown or black

Upholstery COM

## konekt

Ash

Bleached Ash

Oak

White Smoked Oak

Walnut

Ebonized Walnut

Chestnut Leather