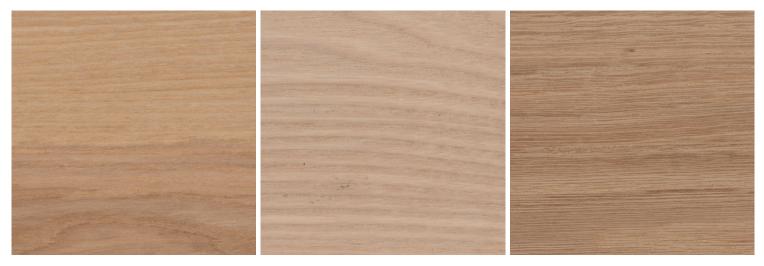

## Finishes

Wood

ash, bleached ash, oak, white oil oak, walnut or ebonized walnut

Leather chestnut, tan, medium brown or black

Upholstery COM

## konekt

Ash

Bleached Ash

Oak

White Smoked Oak

Walnut

Ebonized Walnut

Chestnut Leather