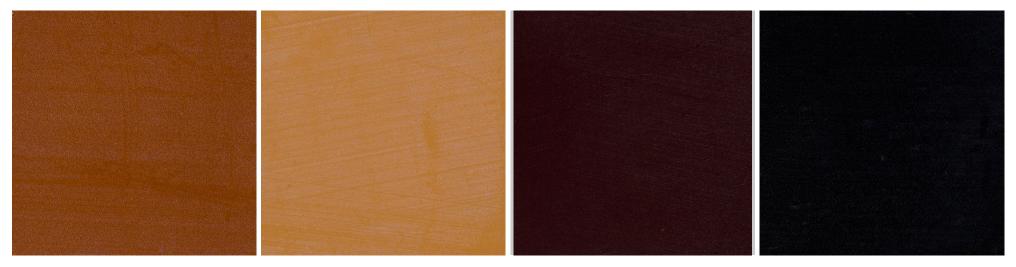

## Finishes

Wood

ash, bleached ash, oak, white oil oak, walnut or ebonized walnut

Leather chestnut, tan, medium brown or black

Upholstery COM

Tan Leather

Dark Brown Leather

Black Leather