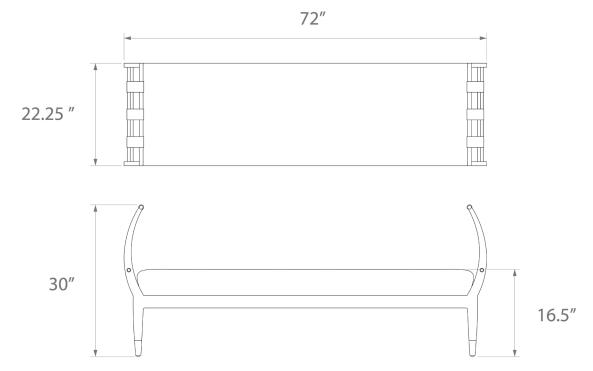

Inspired by the ribs of a whale, our Rib Bench features curved lines that are graceful, solid and strong. Hand-made in Pennsylvania with traditional mortise and tenon joinery. The sculptural bench is complemented by the arch of English bridle leather straps that are hand-stitched with waxed linen thread. *Made by hand in Pennsylvania*.





## Dimensions

72"L x 22.25"W x 30"H

Materials wood, leather, \*polished brass

## Finishes

Wood

ash, bleached ash, oak, white oil oak, walnut or ebonized walnut

Leather chestnut, tan, medium brown or black

Upholstery COM

## Lead time

8-12 weeks

\*Polished brass is left unlacquered as a live finish, in order to allow a rich, natural patina to develop over time. Lacquered finish available upon request.

info@konektstudio.com +1 (917) 261-6470 @konektstudio.com

## konekt



Ash

Bleached Ash

Oak



White Smoked Oak

Walnut

Ebonized Walnut





Chestnut Leather

Tan Leather

Dark Brown Leather

Black Leather