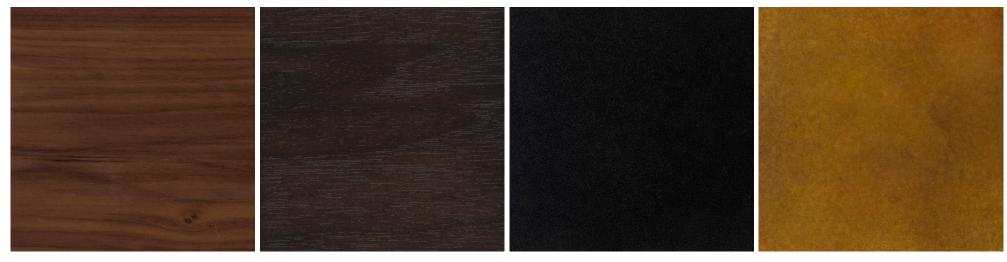

Dimensions 48″″D x 30″H Custom dimensions available

Materials wood top and bronze or steel base

Finishes Base blackened steel or hand-patina bronze

Wood top ash, bleached ash, white oak, smoked white oak, walnut or ebonized walnut

Lead time 22-24 weeks

Free form and hand-sculpted, each table is slightly unique

info@konektstudio.com +1 (917) 261-6470 @konektstudio.com

Ash

Bleached Ash

Oak

White Oil Oak

Walnut

Ebonized Walnut

Blackened Steel

Hand-Patina Bronze