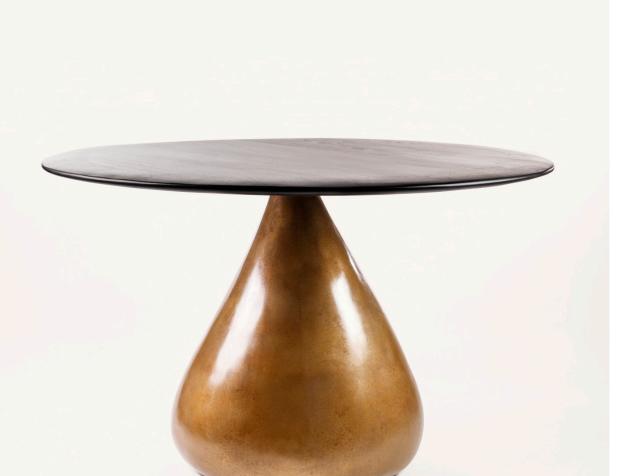

Part of the Stone Collection, the Sonya Table evokes the soft curves of tumbled stones shaped by the ocean. The table showcases a meticulously hand-sculpted convex bronze or steel base, and a slim wood table top with a sloped, gracefully rounded edge – achieving a striking balance between solidity and lightness. *Made by hand in Pennsylvania*.

Dimensions 48″″D x 30″H Custom dimensions available

Materials wood top and bronze or steel base

Finishes Base blackened steel or hand-patina bronze

Wood top ash, bleached ash, white oak, smoked white oak, walnut or ebonized walnut