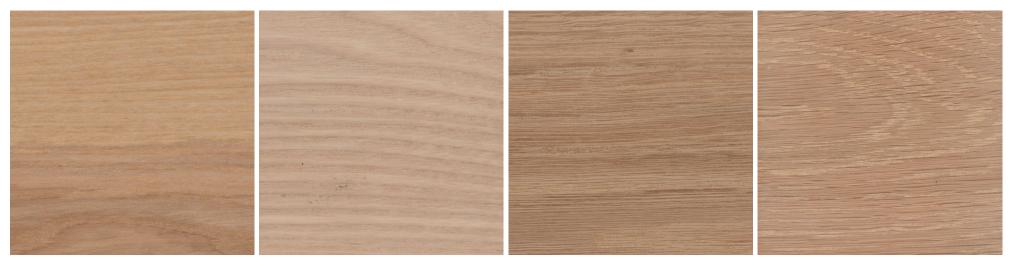

Dimensions 48″″D x 30″H Custom dimensions available

Materials wood top and bronze or steel base

Finishes Base blackened steel or hand-patina bronze

Wood top ash, bleached ash, white oak, smoked white oak, walnut or ebonized walnut

Lead time 22-24 weeks

Free form and hand-sculpted, each table is slightly unique

info@konektstudio.com +1 (917) 261-6470 @konektstudio.com

Ash

Bleached Ash

Oak

White Oil Oak

Walnut

Ebonized Walnut

Blackened Steel

Hand-Patina Bronze