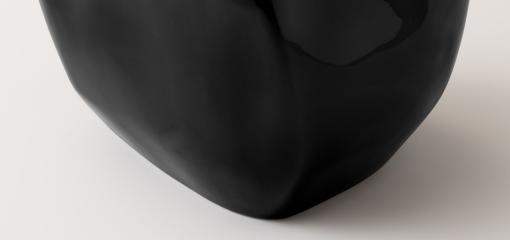

18.5"W x 22.5"D x 18.75"H

Materials

fiberglass and upholstery

Fiberglass Finish

black or cream

Upholstery

COM (1/2 yard)

COL (10 sq. ft.)