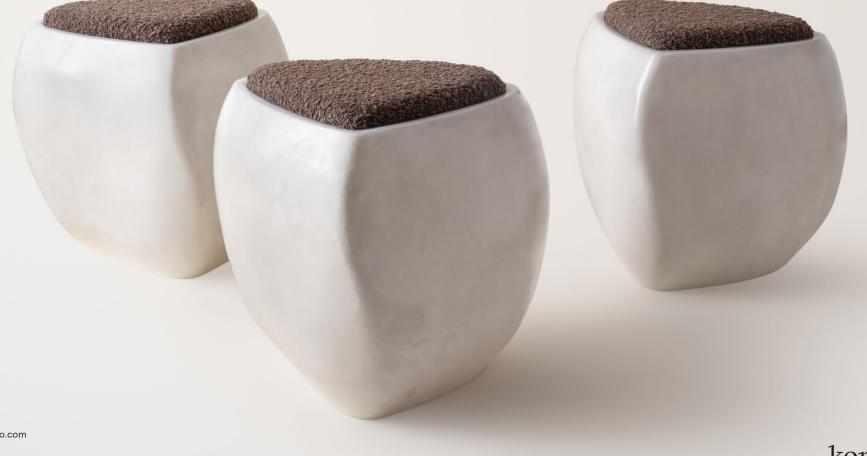

info@konektstudio.com +1 (917) 261-6470 @konektstudio.com

konekt

Inspired by stones shaped and polished by ever-evolving bodies of water, the River Stool presents a sculptural, asymmetrical form made up of soft curves and lines. The stool is expertly made by hand-layering fiberglass and gel coat over several days, evoking a sense of fluidity on a solid form. Available in either an opaque black finish, or in a uniquely formulated cream finish combining both opaque and translucent movement. Made by hand in Pennsylvania.

18.5"W x 22.5"D x 18.75"H

Materials

fiberglass and upholstery

Fiberglass Finish

black or cream

Upholstery

COM (1/2 yard)

COL (10 sq. ft.)