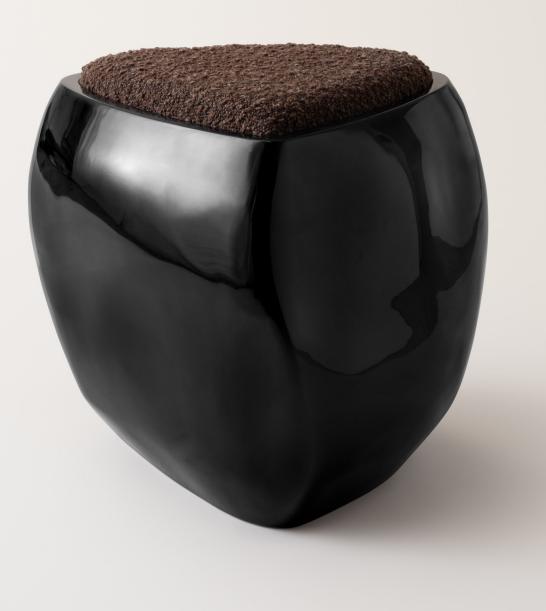

info@konektstudio.com +1 (917) 261-6470 @konektstudio.com Inspired by stones shaped and polished by ever-evolving bodies of water, the River Stool presents a sculptural, asymmetrical form made up of soft curves and lines. The stool is expertly made by handlayering fiberglass and gel coat over several days, evoking a sense of fluidity on a solid form.

Available in an opaque black high gloss finish, matte black finish, or in a uniquely formulated cream finish combining both opaque and translucent movement. *Made by hand in Pennsylvania*.

## River Stool

Dimensions 18.5″W x 22.5″D x 18.75″H

Materials fiberglass and upholstery

Fiberglass Finish Cream high gloss, black high gloss or matte black

Upholstery COM (1/2 yard) COL (10 sq. ft.)

Lead time 8-12 weeks