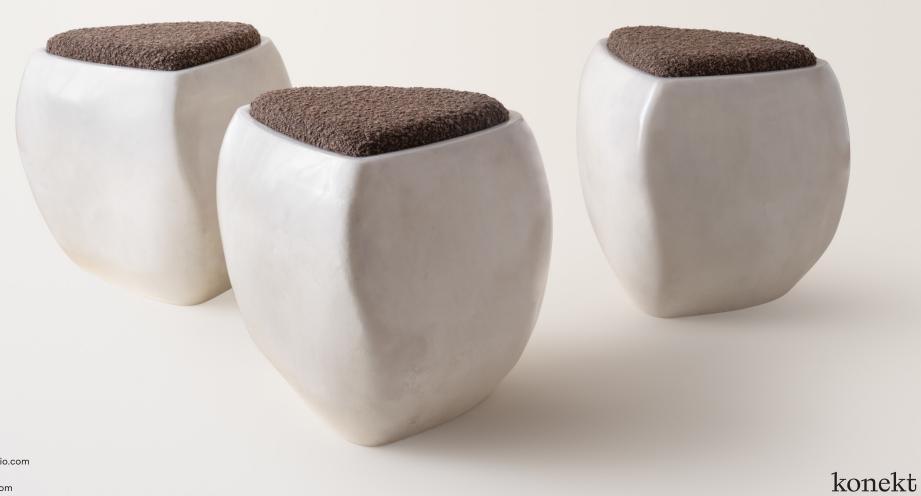

info@konektstudio.com +1 (917) 261-6470 @konektstudio.com Inspired by stones shaped and polished by ever-evolving bodies of water, the River Stool presents a sculptural, asymmetrical form made up of soft curves and lines. The stool is expertly made by handlayering fiberglass and gel coat over several days, evoking a sense of fluidity on a solid form.

Available in an opaque black high gloss finish, matte black finish, or in a uniquely formulated cream finish combining both opaque and translucent movement. *Made by hand in Pennsylvania*.

## River Stool

Dimensions 18.5″W x 22.5″D x 18.75″H

Materials fiberglass and upholstery

Fiberglass Finish Cream high gloss, black high gloss or matte black

Upholstery COM (1/2 yard) COL (10 sq. ft.)

Lead time 8-12 weeks