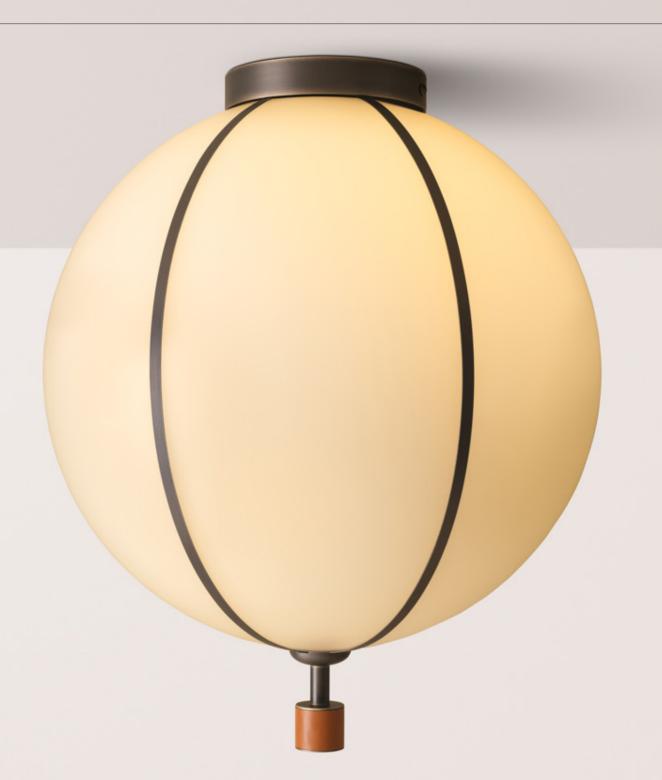

info@konektstudio.com +1 (917) 261-6470 @konektstudio.com

konekt

The Rib Flush Mount is available in various shapes and sizes. Each glass pendant is blown in Italy and delicately framed by thin brass ribs. A cylindrical brass finial, with optional hand-wrapped leather or suede, elongates the pendant and adds a finishing touch of refinement.

The collection continues Konekt's exploration of opposing characteristics — finding contrast and balance between strength and fragility, soft curves and sharp lines, adornment and moderation.

# Rib Flush Mount - Large Sphere