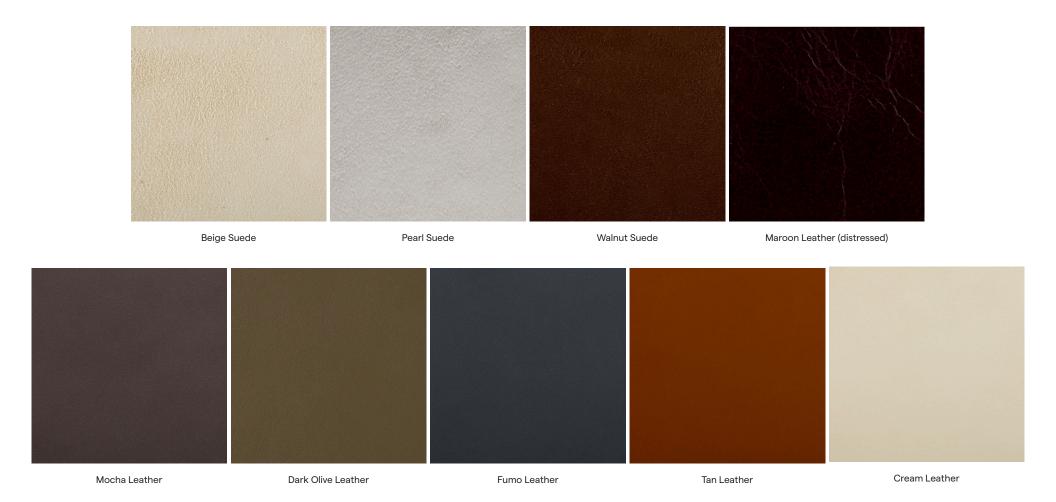

## Leather color options

Maroon, tan, cream, fumo, mocha, or dark olive

## Suede color options

Walnut, beige, or pearl