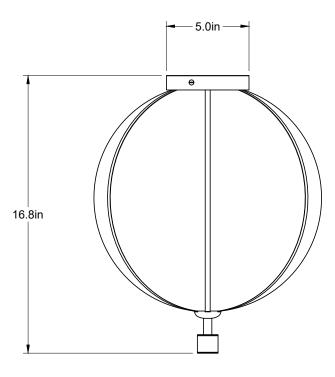

info@konektstudio.com +1 (917) 261-6470 @konektstudio.com

konekt

The Rib Flush Mount is available in various shapes and sizes. Each glass pendant is blown in Italy and delicately framed by thin brass ribs. A cylindrical brass finial, with optional hand-wrapped leather or suede, elongates the pendant and adds a finishing touch of refinement.

The collection continues Konekt's exploration of opposing characteristics — finding contrast and balance between strength and fragility, soft curves and sharp lines, adornment and moderation.





# Rib Flush Mount - Large Sphere

## **Dimensions**

13 3/4"D x 16 3/4"H

## Materials

Glass, brass and optional hand-wrapped leather or suede\*
\*Can be made without leather/suede upon request

## Finishes

Satin brass, antique brass, polished brass, oil-rubbed bronze, satin black, satin nickel, antique nickel or polished nickel

## Leather color options

Maroon, tan, cream, fumo, mocha, or dark olive

## Suede color options

Walnut, beige, or pearl

#### Lead time

8-12 weeks

# Lamping

E26 | 120V | 60W

9W dimmable LED bulb included

120V; 950 lumens; 2700k color temperature

#### Weight

Approx. 10-12 lbs

**UL listed**