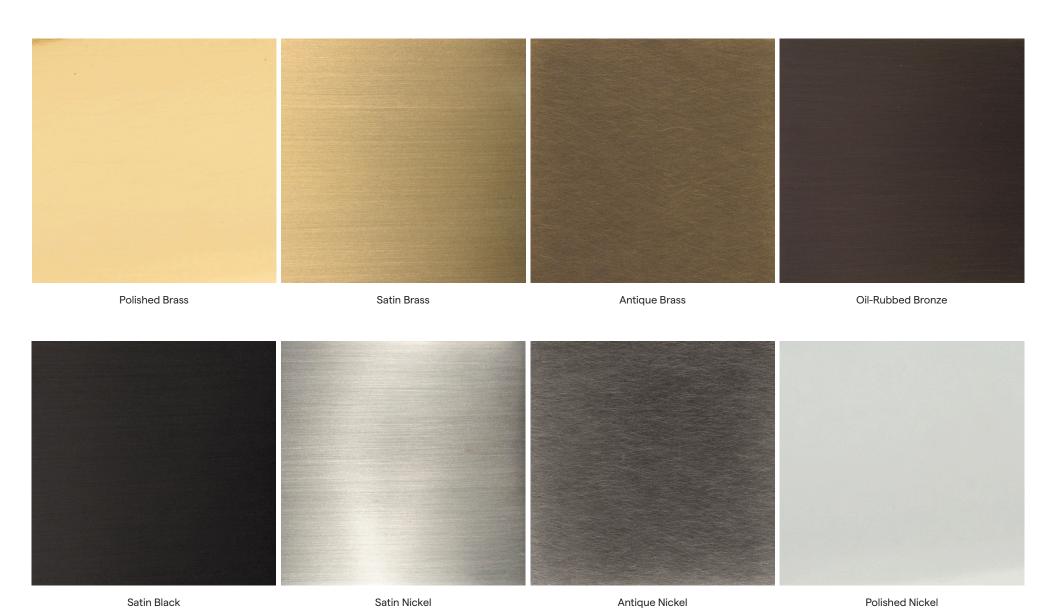

## Finishes

Satin brass, antique brass, polished brass, oil-rubbed bronze, satin black, satin nickel, antique nickel or polished nickel