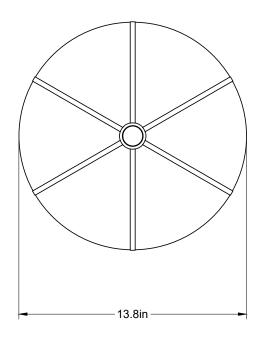

info@konektstudio.com +1 (917) 261-6470 @konektstudio.com

konekt

The Rib Flush Mount is available in various shapes and sizes. Each glass pendant is blown in Italy and delicately framed by thin brass ribs. A cylindrical brass finial, with optional hand-wrapped leather or suede, elongates the pendant and adds a finishing touch of refinement.

The collection continues Konekt's exploration of opposing characteristics — finding contrast and balance between strength and fragility, soft curves and sharp lines, adornment and moderation.





# Rib Flush Mount - Large Sphere

## **Dimensions**

13 3/4"D x 16 3/4"H

## Materials

Glass, brass and optional hand-wrapped leather or suede\*
\*Can be made without leather/suede upon request

## Finishes

Satin brass, antique brass, polished brass, oil-rubbed bronze, satin black, satin nickel, antique nickel or polished nickel

## Leather color options

Maroon, tan, cream, fumo, mocha, or dark olive

## Suede color options

Walnut, beige, or pearl

#### Lead time

8-12 weeks

# Lamping

E26 | 120V | 60W

9W dimmable LED bulb included

120V; 950 lumens; 2700k color temperature

#### Weight

Approx. 10-12 lbs

**UL listed**