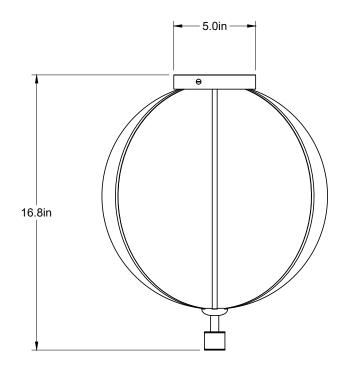

The collection continues Konekt's exploration of opposing characteristics — finding contrast and balance between strength and fragility, soft curves and sharp lines, adornment and moderation.

Dimensions 13 <sup>3</sup>⁄<sub>4</sub>"D x 16 <sup>3</sup>⁄<sub>4</sub>"H