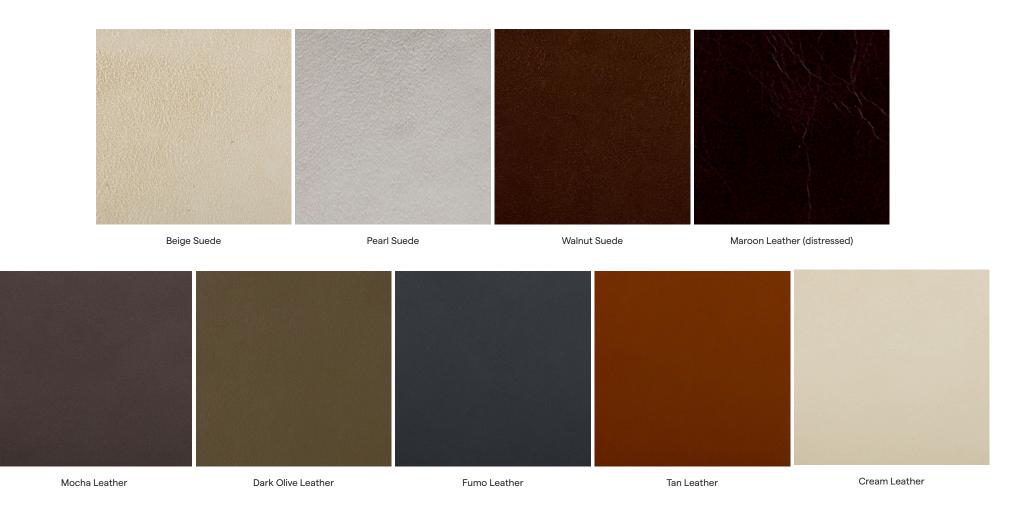

Materials Glass, brass and optional hand-wrapped leather or suede

Finishes Satin brass, antique brass, oil-rubbed bronze, satin black, satin nickel, antique nickel or polished nickel

Leather color options Maroon, tan, cream, fumo, mocha, or dark olive

Suede color options Walnut, beige, or pearl

Lead time 8-12 weeks

Lamping E26 | 120V | 60W

3W dimmable LED bulb included 120V; 210 lumens; 2200k color temperature

**UL** listed

info@konektstudio.com +1 (917) 261-6470 @konektstudio.com