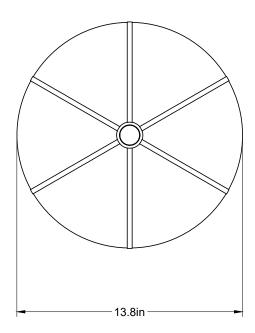

The collection continues Konekt's exploration of opposing characteristics — finding contrast and balance between strength and fragility, soft curves and sharp lines, adornment and moderation.

Dimensions 13 <sup>3</sup>⁄<sub>4</sub>"D x 16 <sup>3</sup>⁄<sub>4</sub>"H