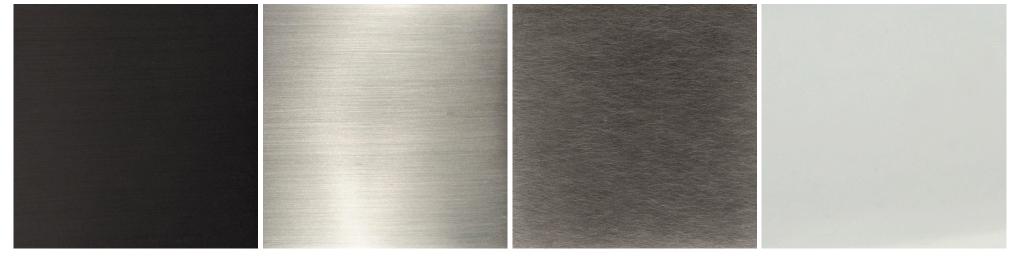

Materials Glass, brass and optional hand-wrapped leather or suede

Finishes Satin brass, antique brass, oil-rubbed bronze, satin black, satin nickel, antique nickel or polished nickel

Leather color options Maroon, tan, cream, fumo, mocha, or dark olive

Satin Brass

Antique Brass

Oil-Rubbed Bronze

Satin Black

Satin Nickel

Antique Nickel

Polished Nickel