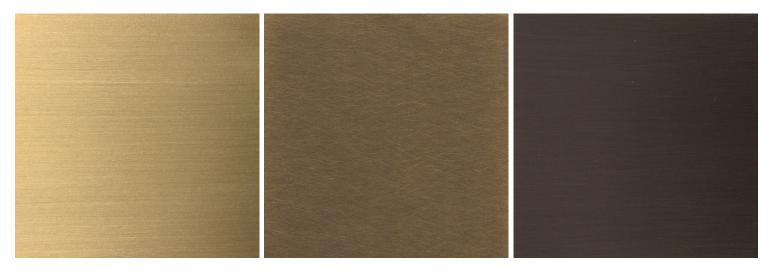

Materials Glass, brass and optional hand-wrapped leather or suede

Finishes Satin brass, antique brass, oil-rubbed bronze, satin black, satin nickel, antique nickel or polished nickel

Leather color options Maroon, tan, cream, fumo, mocha, or dark olive

Satin Brass

Antique Brass

Oil-Rubbed Bronze

Satin Black

Satin Nickel

Antique Nickel

Polished Nickel