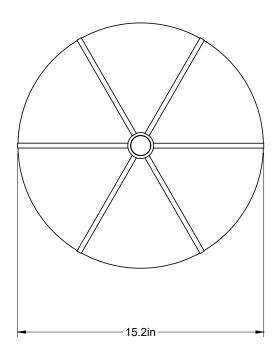

The Rib Flush Mount is available in two shapes and three sizes. Each glass pendant is blown in Italy and delicately framed by thin brass ribs. A cylindrical brass finial, with optional hand-wrapped leather or suede, elongates the pendant and adds a finishing touch of refinement.

The collection continues Konekt's exploration of opposing characteristics — finding contrast and balance between strength and fragility, soft curves and sharp lines, adornment and moderation.





# Rib Flush Mount - Large Ellipse

### **Dimensions**

15 1/4"L x 15 1/4"W x 11 1/4"H

### Materials

Glass, brass and optional hand-wrapped leather or suede

#### **Finishes**

Satin brass, antique brass, oil-rubbed bronze, satin black, satin nickel, antique nickel or polished nickel

### Leather color options

Maroon, tan, cream, fumo, mocha, or dark olive

### Suede color options

Walnut, beige, or pearl

### Lead time

8-12 weeks

## Lamping

E26 | 120V | 60W

3W dimmable LED bulb included

120V; 210 lumens; 2200k color temperature

**UL** listed







Satin Brass Oil-Rubbed Bronze



Satin Black Satin Nickel Antique Nickel Polished Nickel