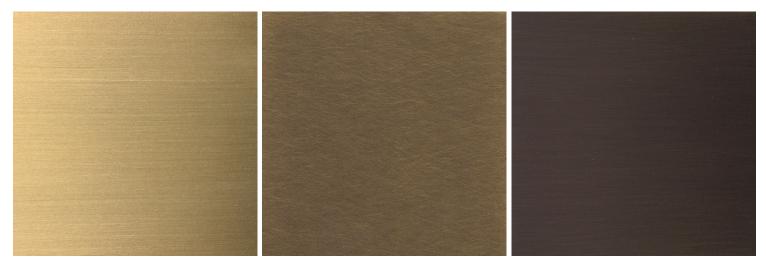

#### **Finishes**

Satin brass, antique brass, oil-rubbed bronze, satin black, satin nickel, antique nickel or polished nickel