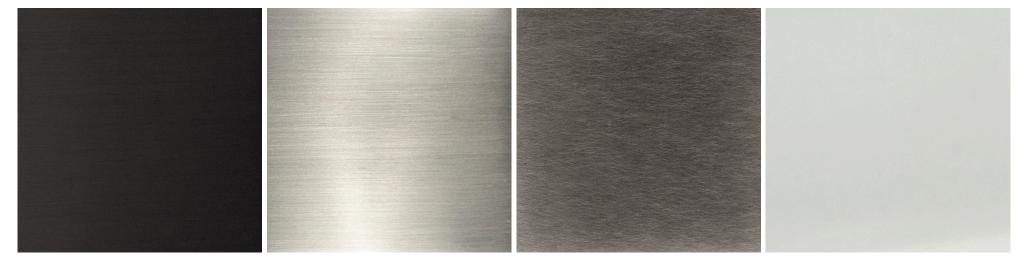

#### **Finishes**

Satin brass, antique brass, oil-rubbed bronze, satin black, satin nickel, antique nickel or polished nickel