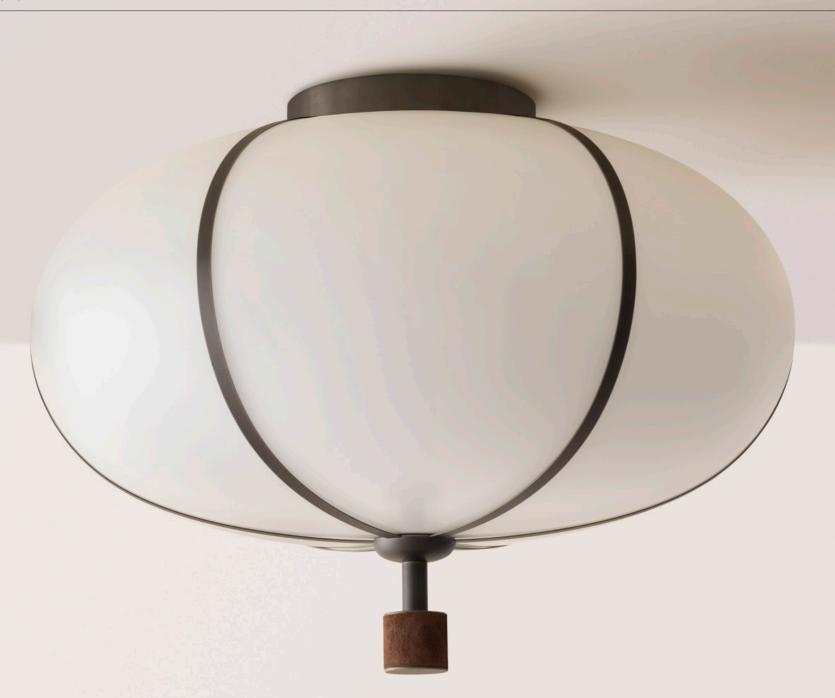

The Rib Flush Mount is available in two shapes and three sizes. Each glass pendant is blown in Italy and delicately framed by thin brass ribs. A cylindrical brass finial, with optional hand-wrapped leather or suede, elongates the pendant and adds a finishing touch of refinement.

The collection continues Konekt's exploration of opposing characteristics — finding contrast and balance between strength and fragility, soft curves and sharp lines, adornment and moderation.

### Materials

Glass, brass and optional hand-wrapped leather or suede

#### **Finishes**

Satin brass, antique brass, oil-rubbed bronze, satin black, satin nickel, antique nickel or polished nickel