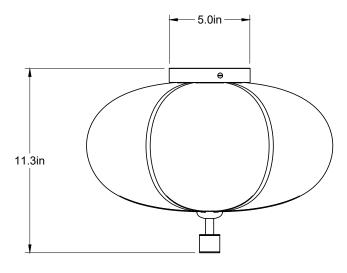

The Rib Flush Mount is available in two shapes and three sizes. Each glass pendant is blown in Italy and delicately framed by thin brass ribs. A cylindrical brass finial, with optional hand-wrapped leather or suede, elongates the pendant and adds a finishing touch of refinement.

The collection continues Konekt's exploration of opposing characteristics — finding contrast and balance between strength and fragility, soft curves and sharp lines, adornment and moderation.





# Rib Flush Mount - Large Ellipse

### **Dimensions**

15 1/4"L x 15 1/4"W x 11 1/4"H

### Materials

Glass, brass and optional hand-wrapped leather or suede

#### **Finishes**

Satin brass, antique brass, oil-rubbed bronze, satin black, satin nickel, antique nickel or polished nickel

### Leather color options

Maroon, tan, cream, fumo, mocha, or dark olive

### Suede color options

Walnut, beige, or pearl

### Lead time

8-12 weeks

## Lamping

E26 | 120V | 60W

3W dimmable LED bulb included

120V; 210 lumens; 2200k color temperature

**UL** listed







Satin Brass Oil-Rubbed Bronze



Satin Black Satin Nickel Antique Nickel Polished Nickel