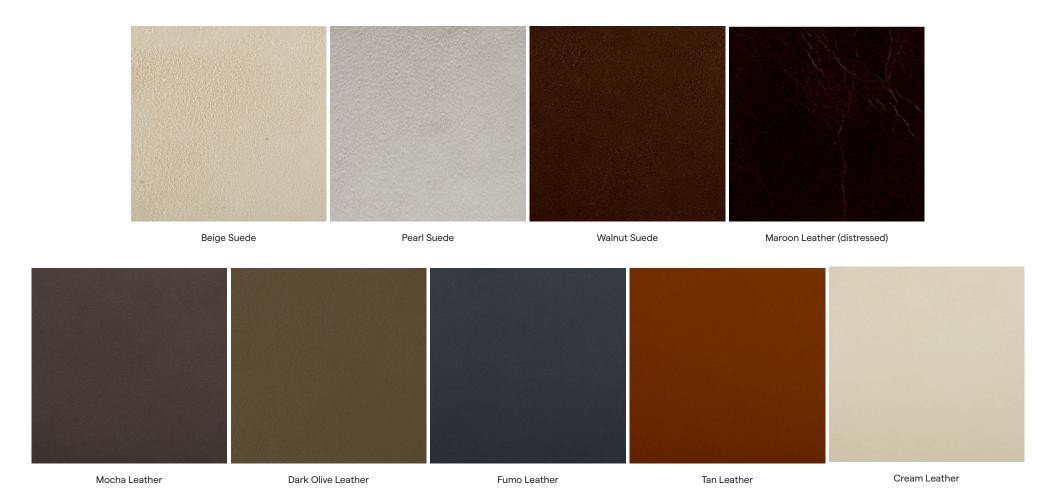

### Leather color options

Maroon, tan, cream, fumo, mocha, or dark olive

### Suede color options

Walnut, beige, or pearl