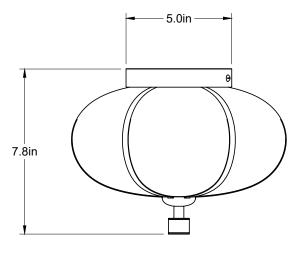

The Rib Flush Mount is available in two shapes and three sizes. Each glass pendant is blown in Italy and delicately framed by thin brass ribs. A cylindrical brass finial, with optional hand-wrapped leather or suede, elongates the pendant and adds a finishing touch of refinement.

The collection continues Konekt's exploration of opposing characteristics — finding contrast and balance between strength and fragility, soft curves and sharp lines, adornment and moderation.





# Rib Flush Mount - Small Ellipse

### **Dimensions**

10 1/4"L x 10 1/4"W x 7 3/4"H

### Materials

Glass, brass and optional hand-wrapped leather or suede

#### **Finishes**

Satin brass, antique brass, oil-rubbed bronze, satin black, satin nickel, antique nickel or polished nickel

### Leather color options

Maroon, tan, cream, fumo, mocha, or dark olive

## Suede color options

Walnut, beige, or pearl

### Lead time

8-12 weeks

## Lamping

E12 | 120V | 60W

3W dimmable LED bulb included

120V; 180 lumens; 2700k color temperature

**UL** listed







Satin Brass Oil-Rubbed Bronze



Satin Black Satin Nickel Antique Nickel Polished Nickel