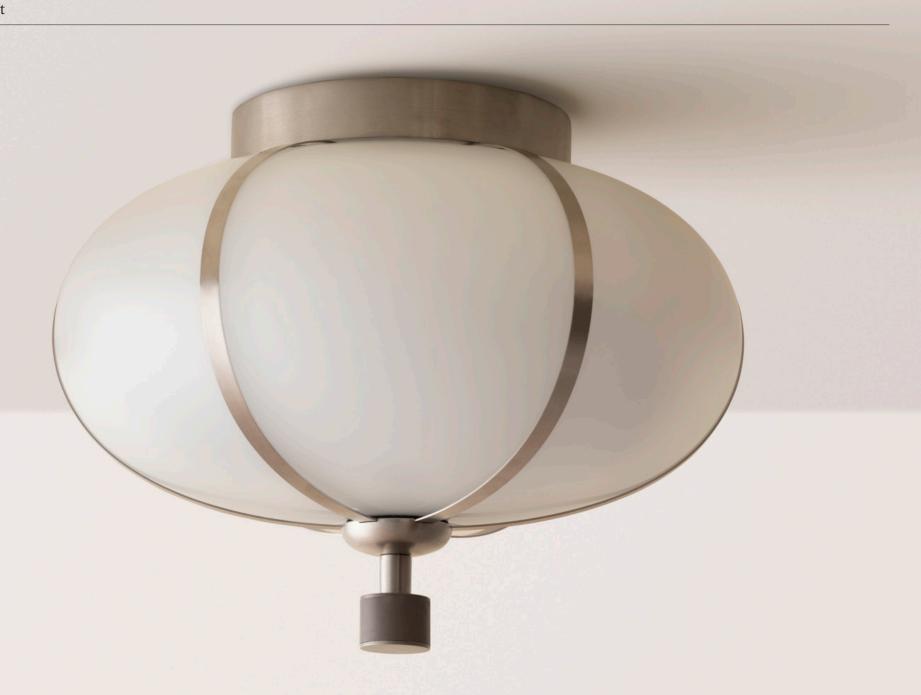

The Rib Flush Mount is available in two shapes and three sizes. Each glass pendant is blown in Italy and delicately framed by thin brass ribs. A cylindrical brass finial, with optional hand-wrapped leather or suede, elongates the pendant and adds a finishing touch of refinement.

The collection continues Konekt's exploration of opposing characteristics — finding contrast and balance between strength and fragility, soft curves and sharp lines, adornment and moderation.

# Rib Flush Mount - Small Ellipse