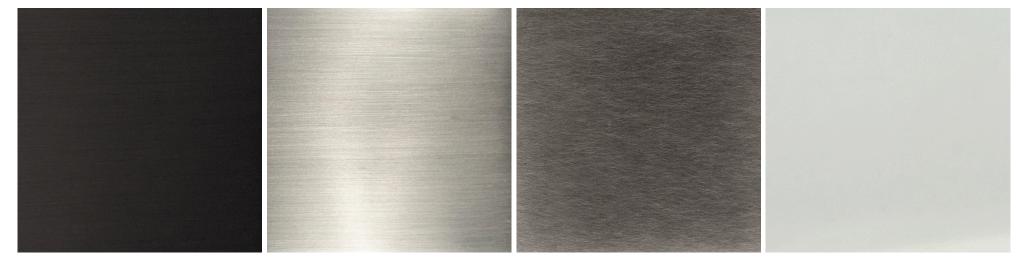

#### **Finishes**

Satin brass, antique brass, oil-rubbed bronze, satin black, satin nickel, antique nickel or polished nickel

## Lamping

E12 | 120V | 60W

3W dimmable LED bulb included

120V; 180 lumens; 2700k color temperature

**UL** listed

Satin Brass Oil-Rubbed Bronze

Satin Black Satin Nickel Antique Nickel Polished Nickel