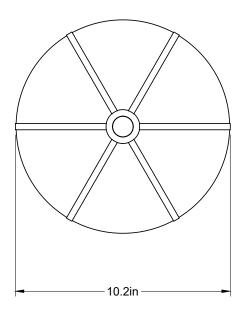

The Rib Flush Mount is available in two shapes and three sizes. Each glass pendant is blown in Italy and delicately framed by thin brass ribs. A cylindrical brass finial, with optional hand-wrapped leather or suede, elongates the pendant and adds a finishing touch of refinement.

The collection continues Konekt's exploration of opposing characteristics — finding contrast and balance between strength and fragility, soft curves and sharp lines, adornment and moderation.





# Rib Flush Mount - Small Ellipse

### **Dimensions**

10 1/4"L x 10 1/4"W x 7 3/4"H

### Materials

Glass, brass and optional hand-wrapped leather or suede

#### **Finishes**

Satin brass, antique brass, oil-rubbed bronze, satin black, satin nickel, antique nickel or polished nickel

### Leather color options

Maroon, tan, cream, fumo, mocha, or dark olive

## Suede color options

Walnut, beige, or pearl

### Lead time

8-12 weeks

## Lamping

E12 | 120V | 60W

3W dimmable LED bulb included

120V; 180 lumens; 2700k color temperature

**UL** listed







Satin Brass Oil-Rubbed Bronze



Satin Black Satin Nickel Antique Nickel Polished Nickel