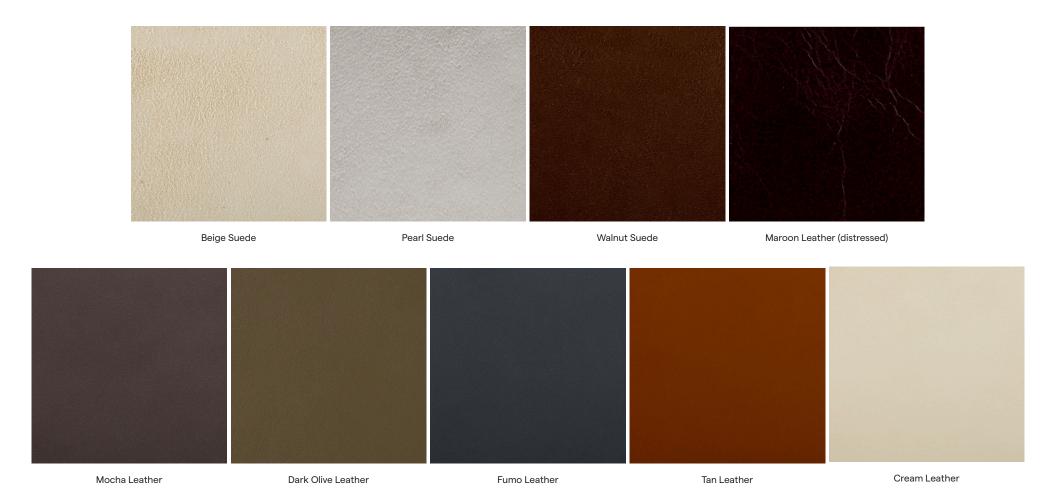

### Leather color options

Maroon, tan, cream, fumo, mocha, or dark olive

## Suede color options

Walnut, beige, or pearl