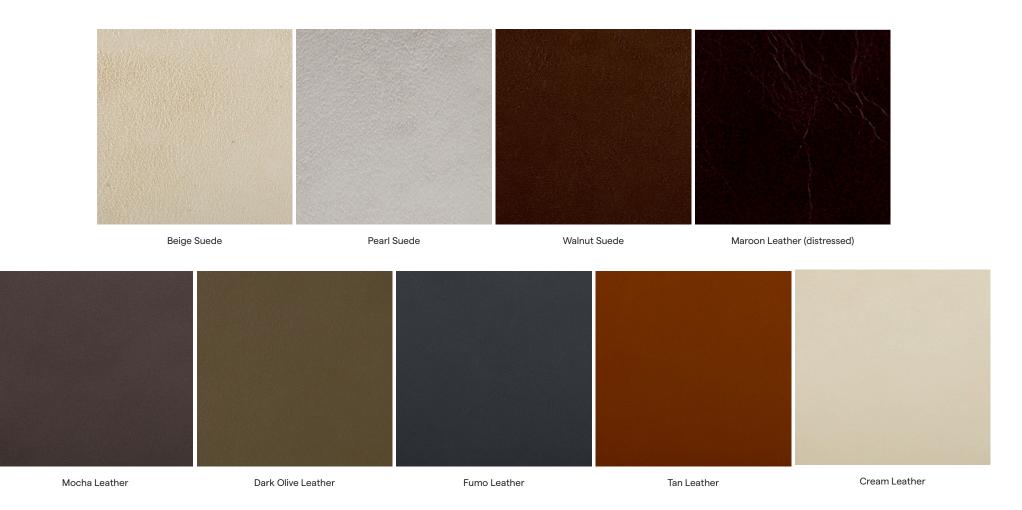

Materials Glass, brass and optional hand-wrapped leather or suede

Finishes Satin brass, antique brass, oil-rubbed bronze, satin black, satin nickel, antique nickel or polished nickel

Leather color options Maroon, tan, cream, fumo, mocha, or dark olive

Suede color options Walnut, beige, or pearl

Lead time 8-12 weeks

Lamping E12 | 120V | 60W

3W dimmable LED bulb included 120V; 180 lumens; 2700k color temperature

UL listed

Satin Brass

Antique Brass

Oil-Rubbed Bronze