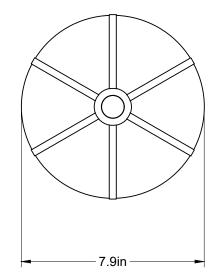

The collection continues Konekt's exploration of opposing characteristics — finding contrast and balance between strength and fragility, soft curves and sharp lines, adornment and moderation.

Dimensions 8″L x 8″W x 9 ¾″H