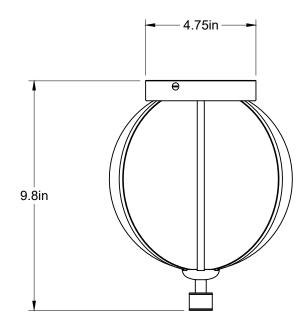

The collection continues Konekt's exploration of opposing characteristics — finding contrast and balance between strength and fragility, soft curves and sharp lines, adornment and moderation.

Dimensions 8″L x 8″W x 9 ¾″H