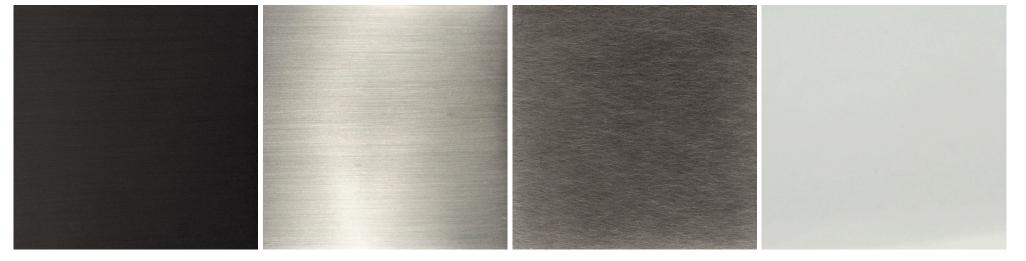

Suede color options Walnut, beige, or pearl

Lead time 8-12 weeks

Lamping E12 | 120V | 60W

3W dimmable LED bulb included 120V; 180 lumens; 2700k color temperature

UL listed

Satin Brass

Antique Brass

Oil-Rubbed Bronze

Satin Black

Satin Nickel

Antique Nickel

Polished Nickel