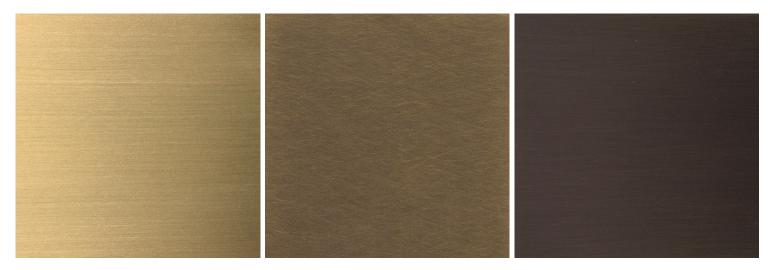

Materials Glass, brass and optional hand-wrapped leather or suede

Finishes Satin brass, antique brass, oil-rubbed bronze, satin black, satin nickel, antique nickel or polished nickel

Leather color options Maroon, tan, cream, fumo, mocha, or dark olive

Suede color options Walnut, beige, or pearl

Lead time 8-12 weeks

Lamping E12 | 120V | 60W

3W dimmable LED bulb included 120V; 180 lumens; 2700k color temperature

UL listed

Satin Brass

Antique Brass

Oil-Rubbed Bronze