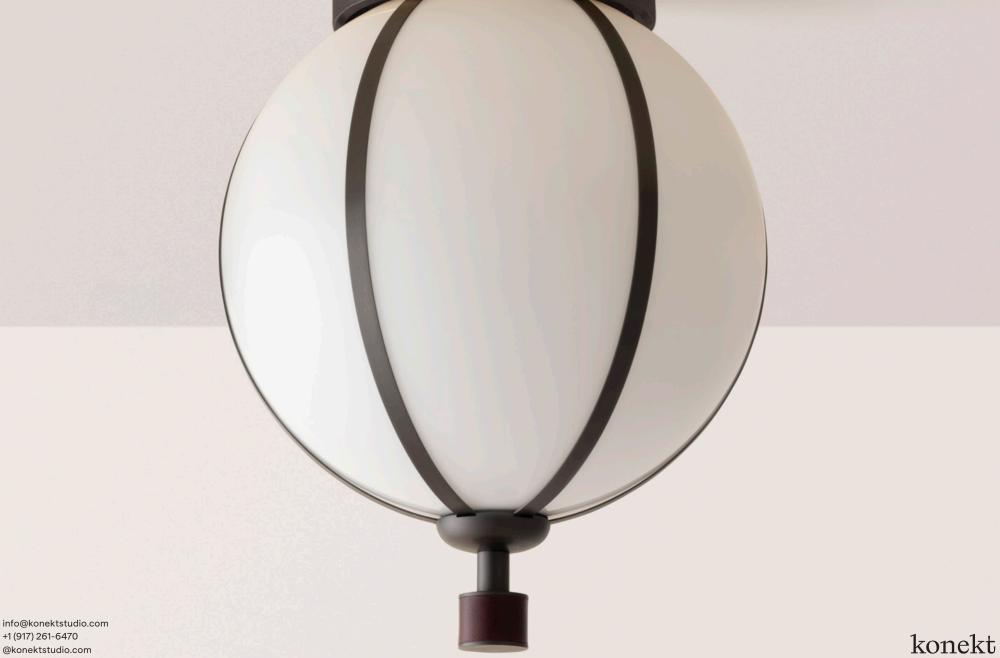

+1 (917) 261-6470 @konektstudio.com The Rib Flush Mount is available in two shapes and three sizes. Each glass pendant is blown in Italy and delicately framed by thin brass ribs. A cylindrical brass finial, with optional hand-wrapped leather or suede, elongates the pendant and adds a finishing touch of refinement.

The collection continues Konekt's exploration of opposing characteristics — finding contrast and balance between strength and fragility, soft curves and sharp lines, adornment and moderation.

Dimensions 8″L x 8″W x 9 ¾″H

Materials Glass, brass and optional hand-wrapped leather or suede

Finishes Satin brass, antique brass, oil-rubbed bronze, satin black, satin nickel, antique nickel or polished nickel

Leather color options Maroon, tan, cream, fumo, mocha, or dark olive