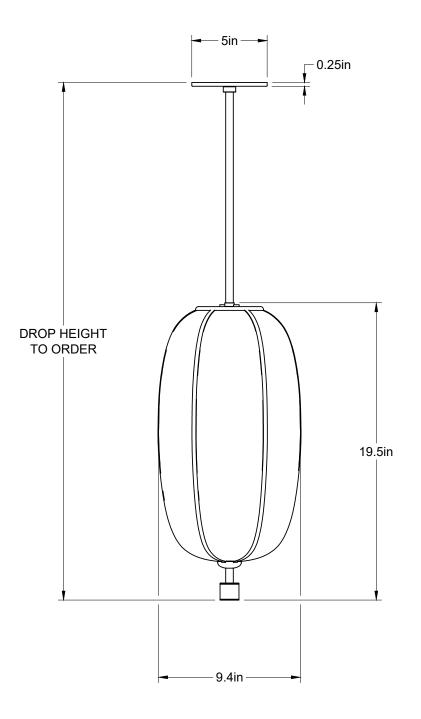

## Pendant dimensions

9 ½″W x 19 ½″H

## Overall drop length

Cut to order. Pricing includes up to 78"H. For longer drop lengths inquire for custom quote