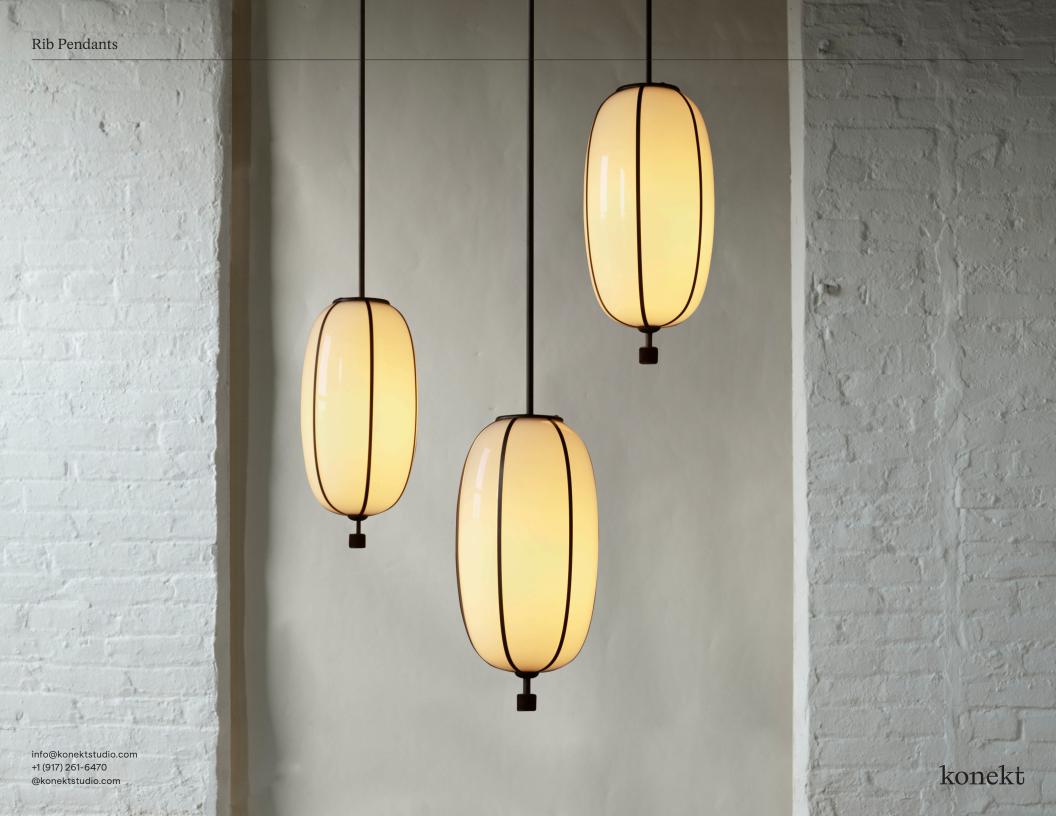

The Rib Pendants are available in three shapes and five sizes, designed to stand alone or in various grouped arrangements. Each glass pendant is blown in Italy and delicately framed by thin brass ribs. A cylindrical brass finial, with optional hand-wrapped leather or suede, elongates the pendant and adds a finishing touch of refinement.

The collection continues Konekt's exploration of opposing characteristics — finding contrast and balance between strength and fragility, soft curves and sharp lines, adornment and moderation.