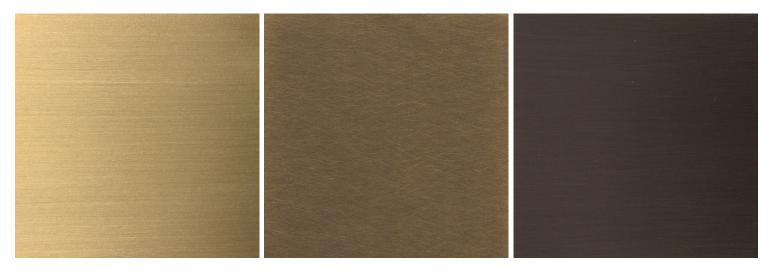

## Finishes

Satin brass, antique brass, oil-rubbed bronze, satin black, satin nickel, antique nickel or polished nickel

Leather color options Maroon, tan, cream, fumo, mocha, or dark olive

Suede color options Walnut, beige, or pearl

Satin Brass

Antique Brass

Oil-Rubbed Bronze

Satin Black

Satin Nickel

Antique Nickel

Polished Nickel