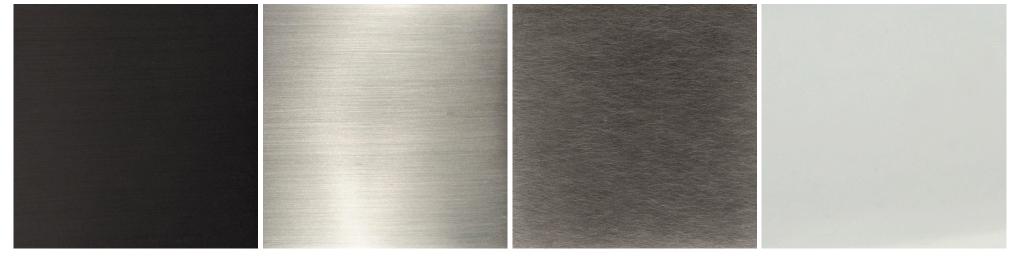

## Finishes

Satin brass, antique brass, oil-rubbed bronze, satin black, satin nickel, antique nickel or polished nickel

Leather color options Maroon, tan, cream, fumo, mocha, or dark olive

Suede color options Walnut, beige, or pearl

Satin Brass

Antique Brass

Oil-Rubbed Bronze

Satin Black

Satin Nickel

Antique Nickel

Polished Nickel