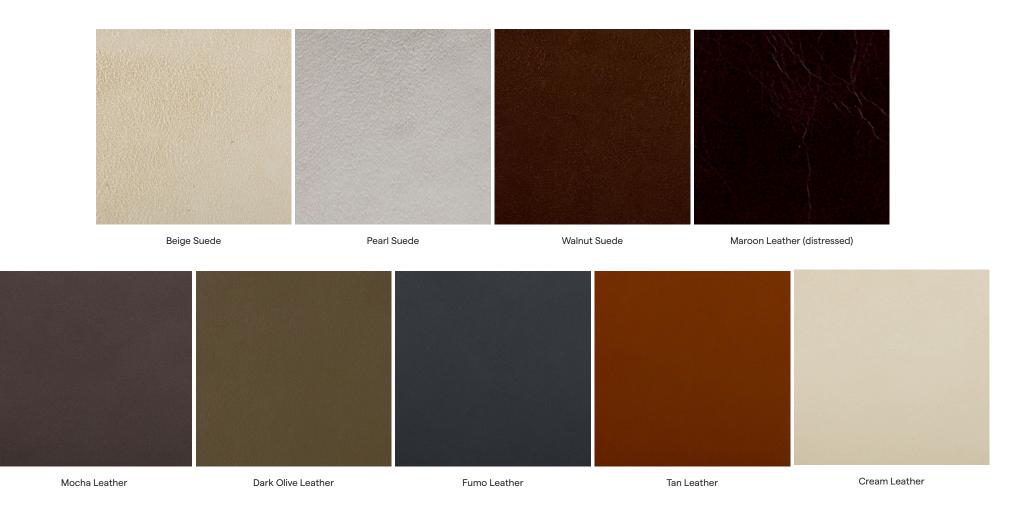

## Materials Glass, brass and optional hand-wrapped leather or suede

## Finishes

Satin brass, antique brass, oil-rubbed bronze, satin black, satin nickel, antique nickel or polished nickel

Leather color options Maroon, tan, cream, fumo, mocha, or dark olive

Suede color options Walnut, beige, or pearl