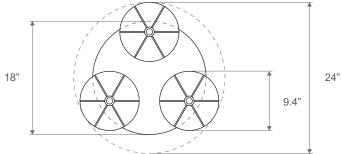

The Rib Pendants are available in three shapes and five sizes, designed to stand alone or in various grouped arrangements. Each glass pendant is blown in Italy and delicately framed by thin brass ribs. A cylindrical brass finial, with optional hand-wrapped leather or suede, elongates the pendant and adds a finishing touch of refinement.

The collection continues Konekt's exploration of opposing characteristics — finding contrast and balance between strength and fragility, soft curves and sharp lines, adornment and moderation.





# Rib Pendant - Capsule 3 Cluster

## Overall dimensions

24"D

## Pendant dimensions

9.5"W x 19.5"H

## Overall drop length

Cut to order. Pricing includes up to 78"H. For longer drop lengths inquire for custom quote

## Materials

Glass, brass and optional hand-wrapped leather or suede

## Finishes

Satin brass, antique brass, oil-rubbed bronze, satin black, satin nickel, antique nickel or polished nickel

## Leather color options

Maroon, tan, cream, fumo, mocha, or dark olive

## Suede color options

Walnut, beige, or pearl

## Lead time

8-12 weeks

#### Lamping

E26 | 120V | 60W

#### **UL** listed







Satin Brass Oil-Rubbed Bronze



Satin Black Satin Nickel Antique Nickel Polished Nickel