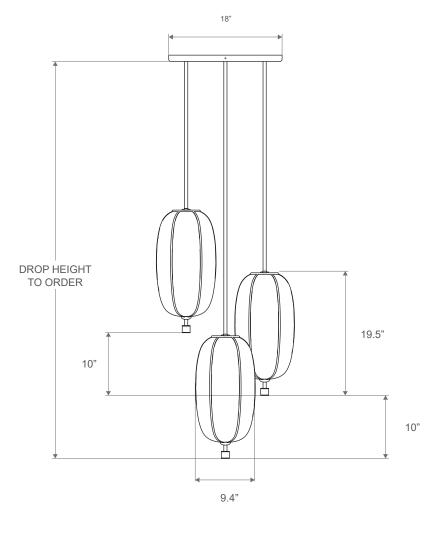

## Overall dimensions

24"D

## Pendant dimensions

9.5"W x 19.5"H

## Overall drop length

Cut to order. Pricing includes up to 78"H. For longer drop lengths inquire for custom quote