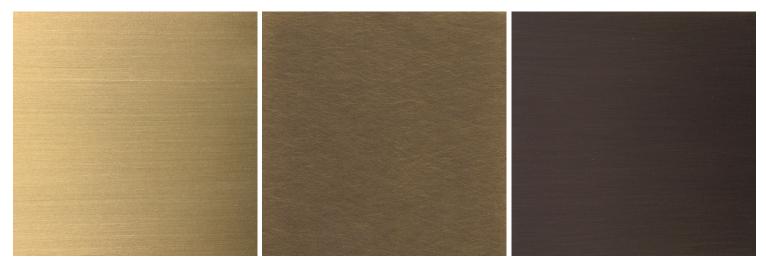

## Finishes

Satin brass, antique brass, oil-rubbed bronze, satin black, satin nickel, antique nickel or polished nickel