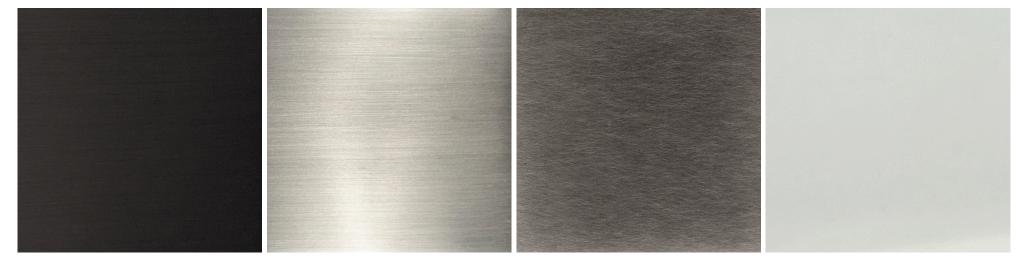

## Finishes

Satin brass, antique brass, oil-rubbed bronze, satin black, satin nickel, antique nickel or polished nickel