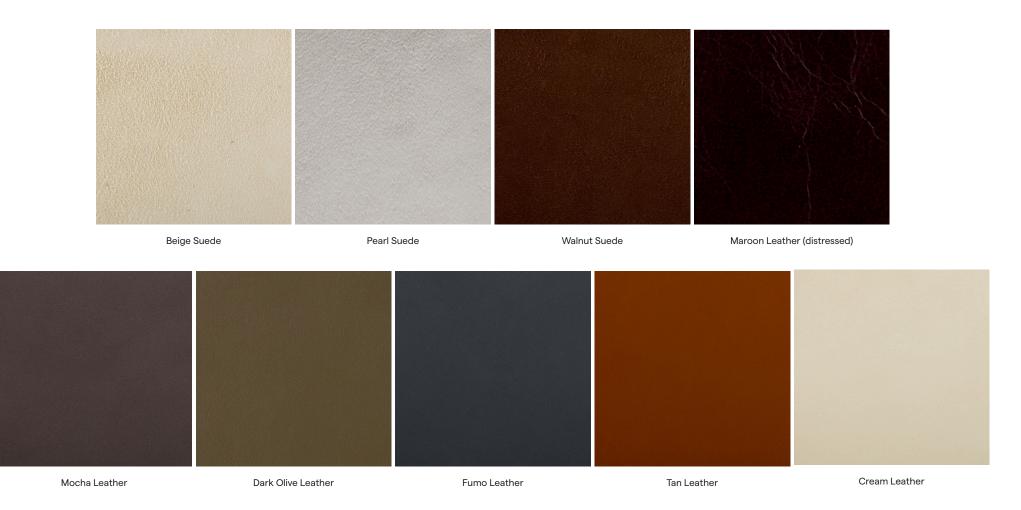

## Finishes

Satin brass, antique brass, oil-rubbed bronze, satin black, satin nickel, antique nickel or polished nickel

Leather color options Maroon, tan, cream, fumo, mocha, or dark olive

Suede color options Walnut, beige, or pearl