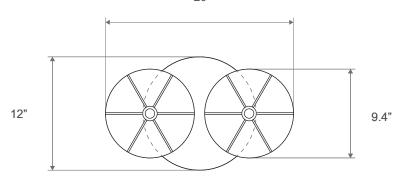

The Rib Pendants are available in three shapes and five sizes, designed to stand alone or in various grouped arrangements. Each glass pendant is blown in Italy and delicately framed by thin brass ribs. A cylindrical brass finial, with optional hand-wrapped leather or suede, elongates the pendant and adds a finishing touch of refinement.

The collection continues Konekt's exploration of opposing characteristics — finding contrast and balance between strength and fragility, soft curves and sharp lines, adornment and moderation.

Overall dimensions 20"L x 9.5"W

Pendant dimensions 9.5″W x 19.5″H

Overall drop length Cut to order. Pricing includes up to 78"H. For longer drop lengths inquire for custom quote

Materials Glass, brass and optional hand-wrapped leather or suede