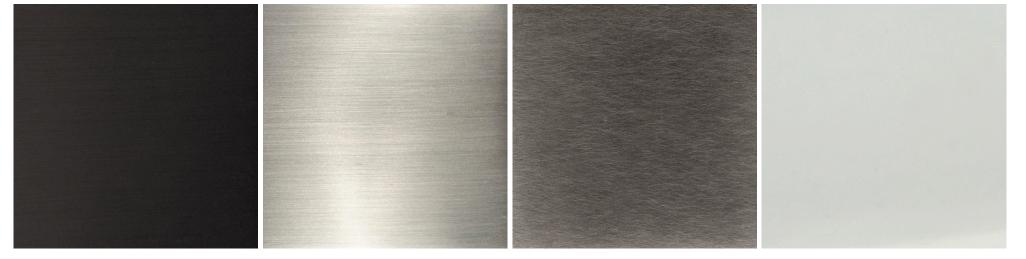

## Finishes

Satin brass, antique brass, oil-rubbed bronze, satin black, satin nickel, antique nickel or polished nickel

Leather color options Maroon, tan, cream, fumo, mocha, or dark olive

Suede color options Walnut, beige, or pearl

Satin Black

Satin Nickel

Antique Nickel

Polished Nickel