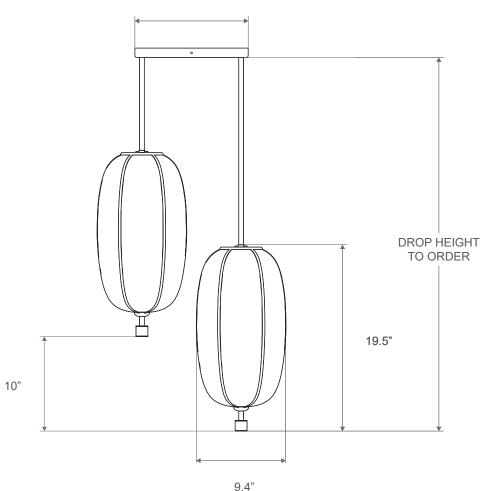

The collection continues Konekt's exploration of opposing characteristics — finding contrast and balance between strength and fragility, soft curves and sharp lines, adornment and moderation.

Overall dimensions 20"L x 9.5"W

Pendant dimensions 9.5″W x 19.5″H

Overall drop length Cut to order. Pricing includes up to 78"H. For longer drop lengths inquire for custom quote

Materials Glass, brass and optional hand-wrapped leather or suede