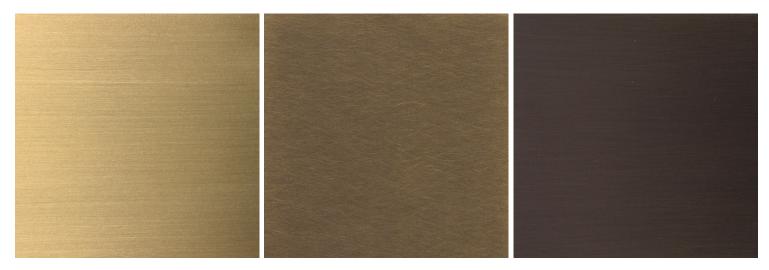

## Finishes

Satin brass, antique brass, oil-rubbed bronze, satin black, satin nickel, antique nickel or polished nickel

Leather color options Maroon, tan, cream, fumo, mocha, or dark olive

Suede color options Walnut, beige, or pearl

Lead time 8-12 weeks

Lamping E26 | 120V | 60W

**UL** listed

info@konektstudio.com +1 (917) 261-6470 @konektstudio.com

konekt

Satin Brass

Antique Brass

Oil-Rubbed Bronze

Satin Black

Satin Nickel

Antique Nickel

Polished Nickel