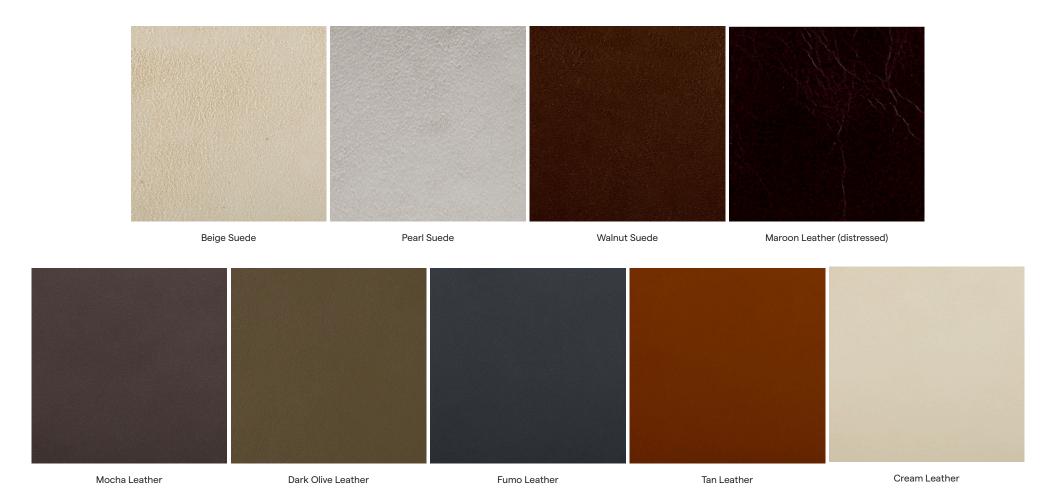

### Materials

Glass, brass and optional hand-wrapped leather or suede

### Leather color options

Maroon, tan, cream, fumo, mocha, or dark olive

### Suede color options

Walnut, beige, or pearl