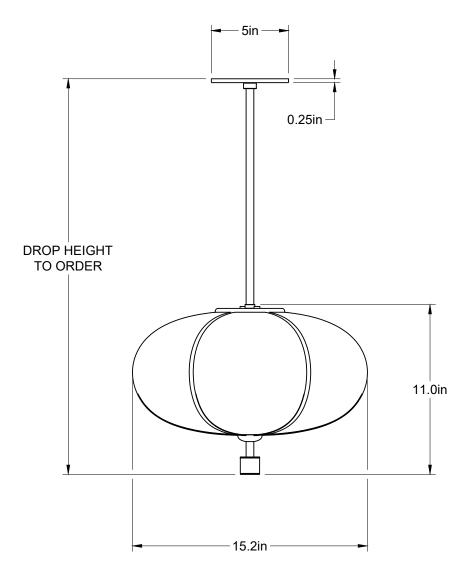

### Pendant dimensions

15 1/4"W x 11"H

### Overall drop length

Cut to order. Pricing includes up to 78"H. For longer drop lengths inquire for custom quote