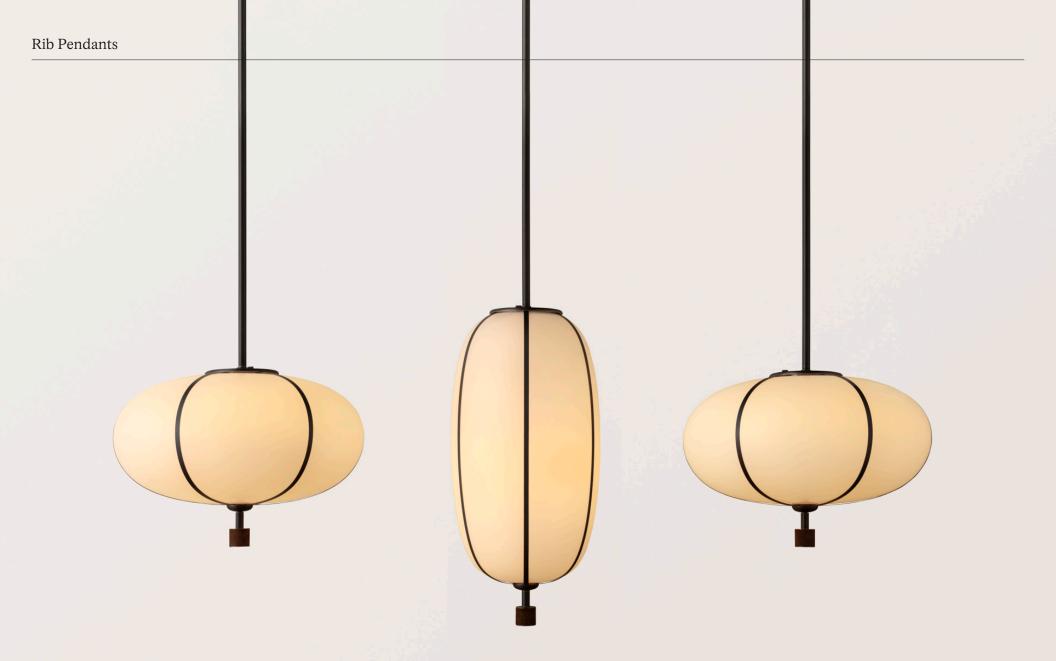

The Rib Pendants are available in three shapes and five sizes, designed to stand alone or in various grouped arrangements. Each glass pendant is blown in Italy and delicately framed by thin brass ribs. A cylindrical brass finial, with optional hand-wrapped leather or suede, elongates the pendant and adds a finishing touch of refinement.

# Rib Pendant - Large Ellipse

### Pendant dimensions

15 1/4"W x 11"H