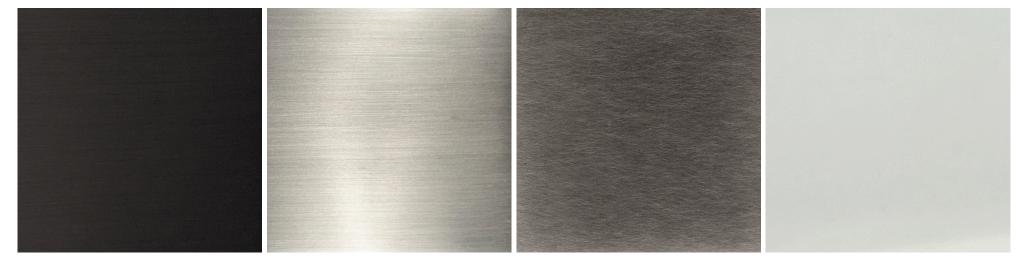

### Finishes

Satin brass, antique brass, oil-rubbed bronze, satin black, satin nickel, antique nickel or polished nickel

#### **UL** listed

Slope ceiling options available

Satin Brass Oil-Rubbed Bronze

Satin Black Satin Nickel Antique Nickel Polished Nickel