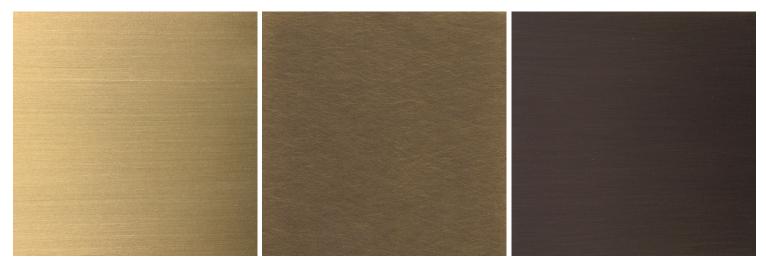

### Finishes

Satin brass, antique brass, oil-rubbed bronze, satin black, satin nickel, antique nickel or polished nickel

#### **UL** listed

Slope ceiling options available

Satin Brass Oil-Rubbed Bronze

Satin Black Satin Nickel Antique Nickel Polished Nickel