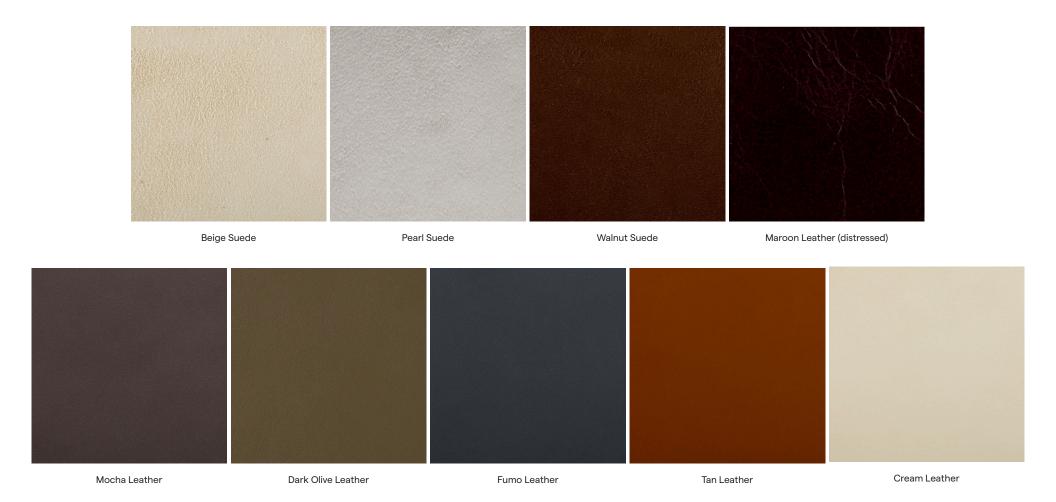

# Leather color options

Maroon, tan, cream, fumo, mocha, or dark olive

# Suede color options

Walnut, beige, or pearl