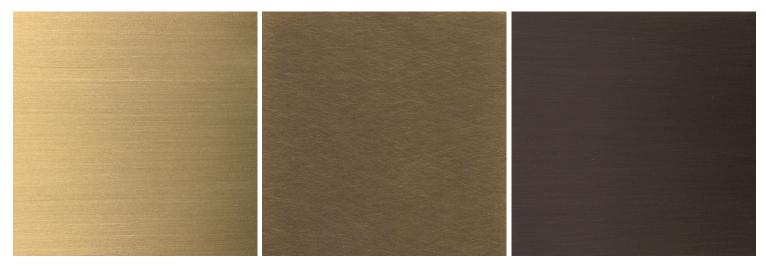

# Finishes

DROP HEIGHT

7.5"

Satin brass, antique brass, oil-rubbed bronze, satin black, satin nickel, antique nickel or polished nickel