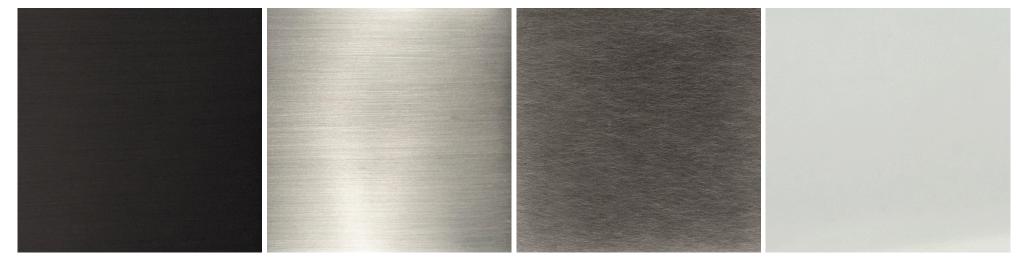

# Finishes

DROP HEIGHT

7.5"

Satin brass, antique brass, oil-rubbed bronze, satin black, satin nickel, antique nickel or polished nickel