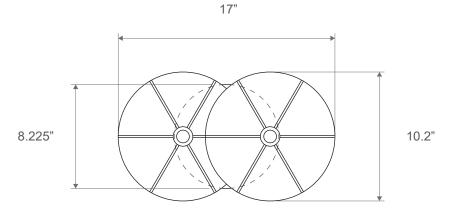

# Rib Pendant - Small Ellipse Double

# Overall dimensions

17"L x 10 1/4"W

# Pendant dimensions

10 1/4"W x 7 1/2"H