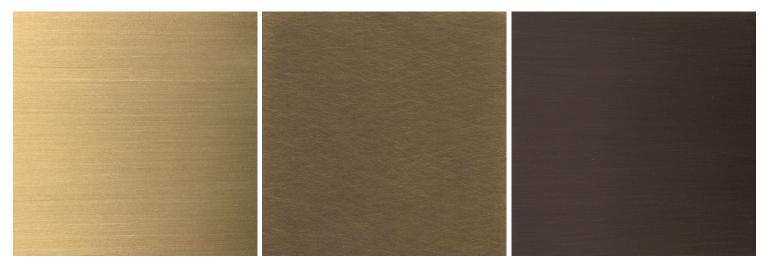

## Finishes

Satin brass, antique brass, oil-rubbed bronze, satin black, satin nickel, antique nickel or polished nickel

### **UL** listed

Slope ceiling options available

Satin Brass Oil-Rubbed Bronze

Satin Black Satin Nickel Antique Nickel Polished Nickel