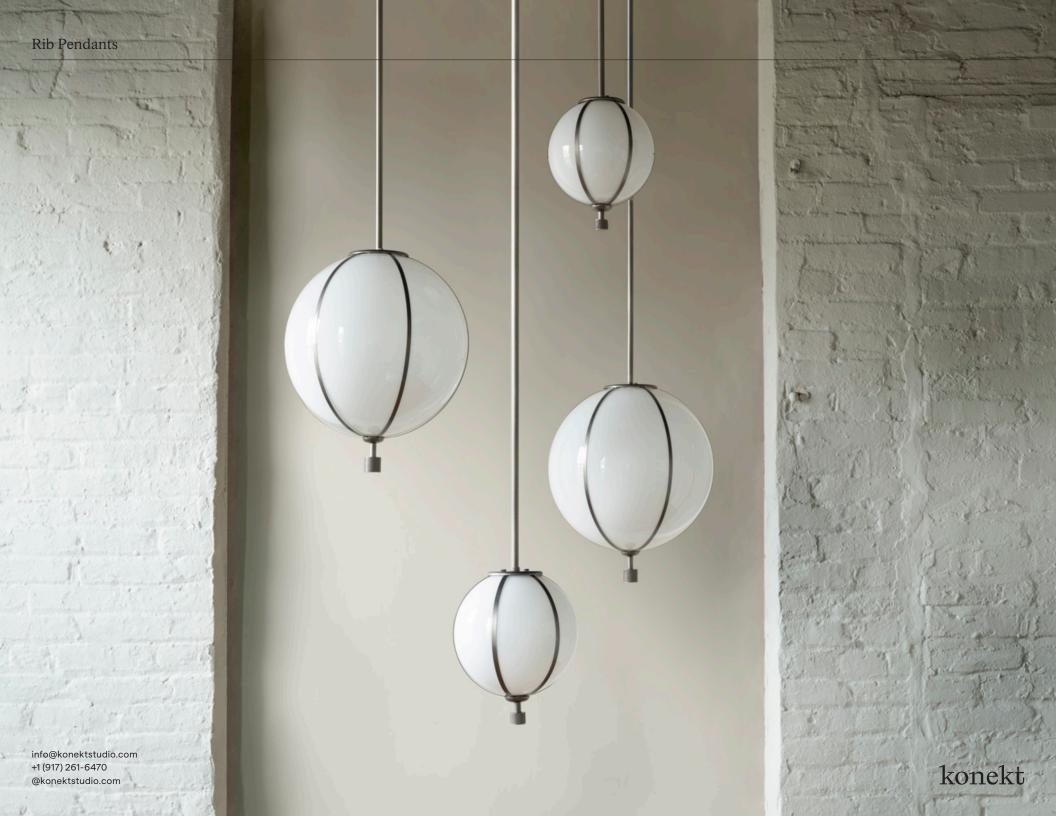

The Rib Pendants are available in three shapes and five sizes, designed to stand alone or in various grouped arrangements. Each glass pendant is blown in Italy and delicately framed by thin brass ribs. A cylindrical brass finial, with optional hand-wrapped leather or suede, elongates the pendant and adds a finishing touch of refinement.

The collection continues Konekt's exploration of opposing characteristics — finding contrast and balance between strength and fragility, soft curves and sharp lines, adornment and moderation.