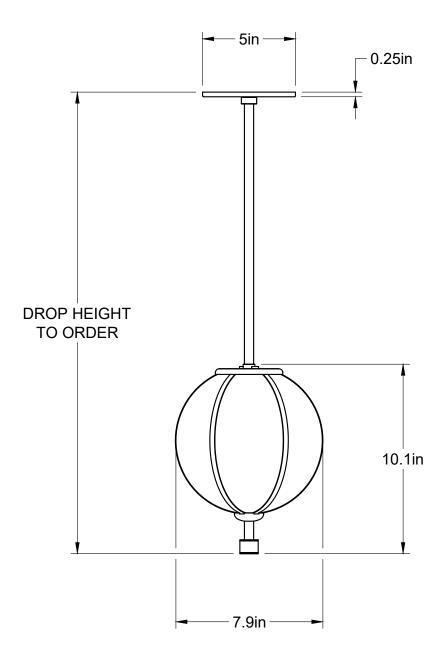

# Rib Pendant - Small Sphere

## **Dimensions**

8"W x 10"H

## Overall drop length

Cut to order. Pricing includes up to 78"H. For longer drop lengths inquire for custom quote