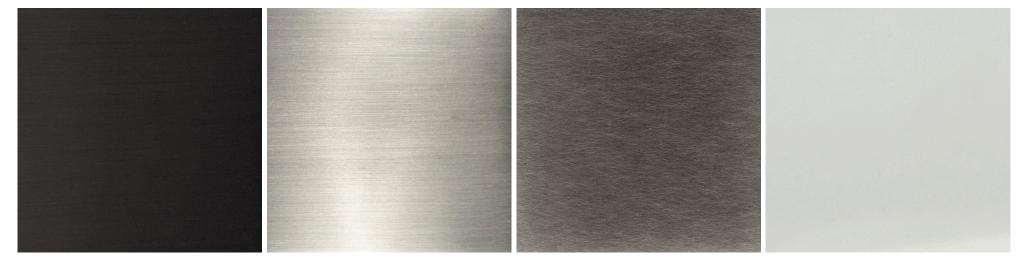

## Finishes

Satin brass, antique brass, oil-rubbed bronze, satin black, satin nickel, antique nickel or polished nickel

### **UL** listed

Slope ceiling options available

Satin Brass Oil-Rubbed Bronze

Satin Black Satin Nickel Antique Nickel Polished Nickel