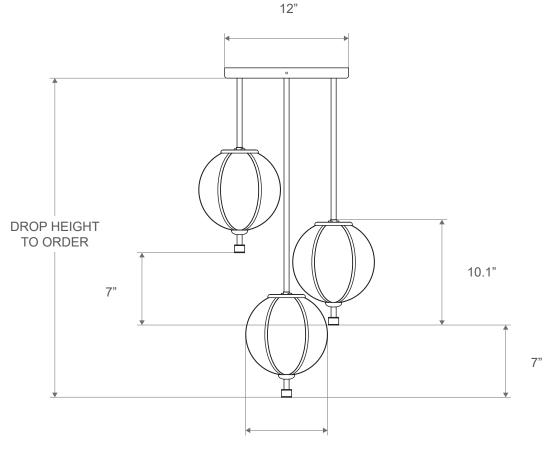

Pendant dimensions 8″W x 10″H

Overall drop length Cut to order. Pricing includes up to 78"H. For longer drop lengths inquire for custom quote

Materials Glass, brass and optional hand-wrapped leather or suede

The collection continues Konekt's exploration of opposing characteristics — finding contrast and balance between strength and fragility, soft curves and sharp lines, adornment and moderation.

7.9"

Overall dimensions 18 3/8"D