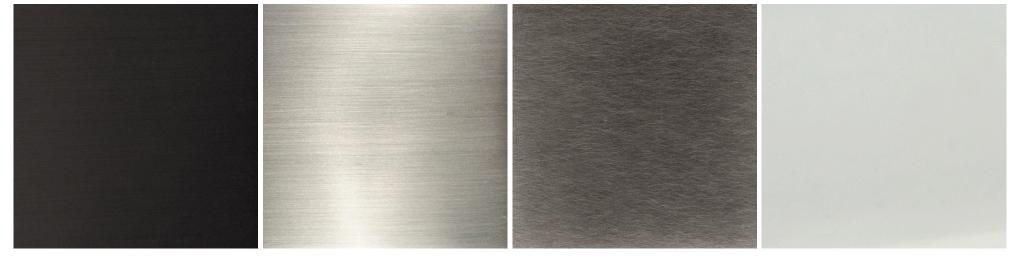

Finishes Satin brass, antique brass, oil-rubbed bronze, satin black, satin nickel, antique nickel or polished nickel

Leather color options Maroon, tan, cream, fumo, mocha, or dark olive

Suede color options Walnut, beige, or pearl

## konekt

Satin Brass

Antique Brass

Oil-Rubbed Bronze

Satin Black

Satin Nickel

Antique Nickel

Polished Nickel