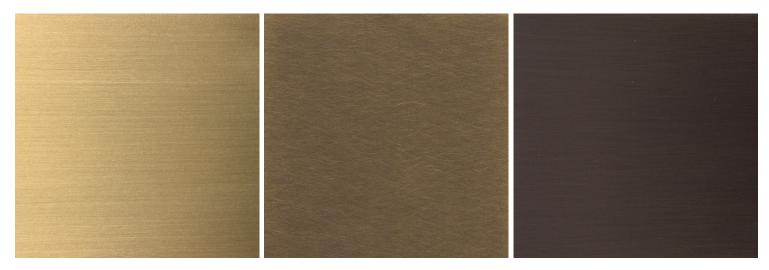

Finishes Satin brass, antique brass, oil-rubbed bronze, satin black, satin nickel, antique nickel or polished nickel

Leather color options Maroon, tan, cream, fumo, mocha, or dark olive

Suede color options Walnut, beige, or pearl

## konekt

Satin Brass

Antique Brass

Oil-Rubbed Bronze

Satin Black

Satin Nickel

Antique Nickel

Polished Nickel