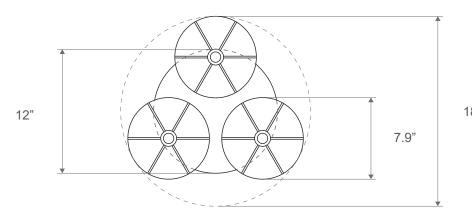

The collection continues Konekt's exploration of opposing characteristics — finding contrast and balance between strength and fragility, soft curves and sharp lines, adornment and moderation.

7.9"

Overall dimensions 18 3/8"D