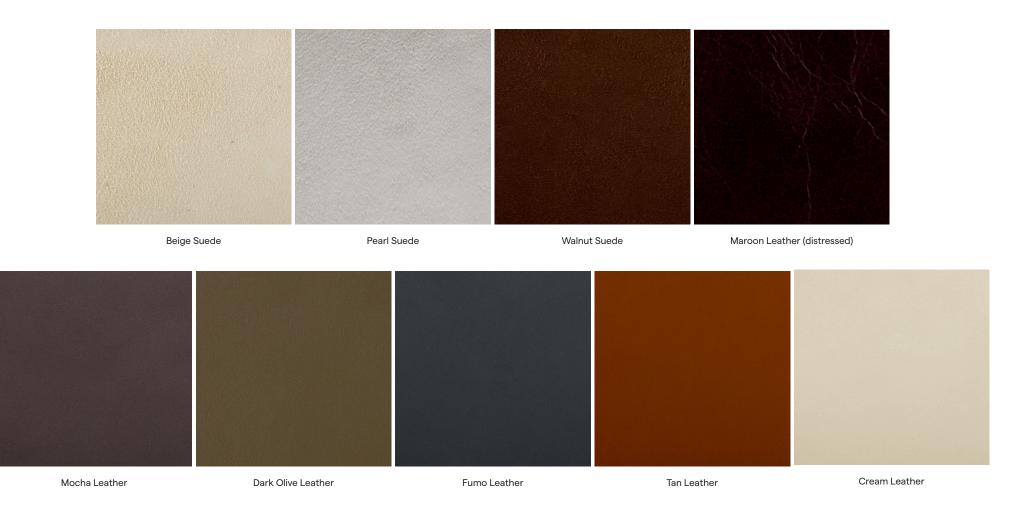

Finishes Satin brass, antique brass, oil-rubbed bronze, satin black, satin nickel, antique nickel or polished nickel

Leather color options Maroon, tan, cream, fumo, mocha, or dark olive

Suede color options Walnut, beige, or pearl