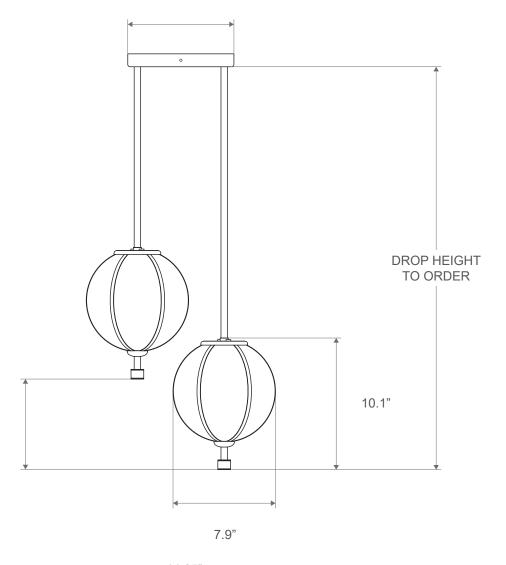

# Overall dimensions

14 %"L x 8"W

## Pendant dimensions

8"W x 10"H

## Overall drop length

Cut to order. Pricing includes up to 78"H. For longer drop lengths inquire for custom quote