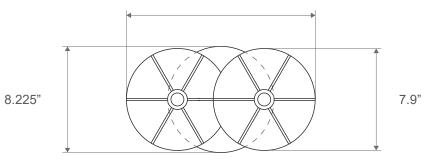

ch of refinement.

The collection continues Konekt's exploration of opposing characteristics — finding contrast and balance between strength and fragility, soft curves and sharp lines, adornment and moderation.

# Overall dimensions

14 %"L x 8"W

## Pendant dimensions

8"W x 10"H

## Overall drop length

Cut to order. Pricing includes up to 78"H. For longer drop lengths inquire for custom quote

## Materials

Glass, brass and optional hand-wrapped leather or suede

## Finishes

Satin brass, antique brass, oil-rubbed bronze, satin black, satin nickel, antique nickel or polished nickel

## Leather color options

Maroon, tan, cream, fumo, mocha, or dark olive

## Suede color options

Walnut, beige, or pearl

# Lead time

8-12 weeks

#### Lamping

E12 | 120V | 60W

### **UL listed**





7"



info@konektstudio.com +1 (917) 261-6470 @konektstudio.com



Satin Brass Oil-Rubbed Bronze



Satin Black Satin Nickel Antique Nickel Polished Nickel