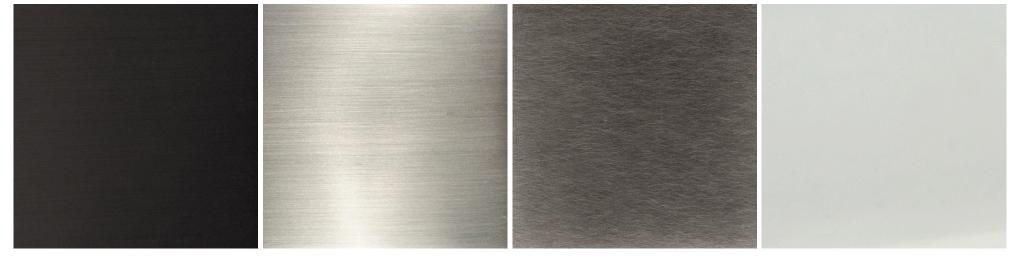

## Finishes

Satin brass, antique brass, oil-rubbed bronze, satin black, satin nickel, antique nickel or polished nickel

Lead time 8-12 weeks

Lamping E26 | 120V | 60W

3W dimmable LED bulb included 120V; 210 lumens; 2200k color temperature

## konekt

Satin Brass

Antique Brass

Oil-Rubbed Bronze

Satin Black

Satin Nickel

Antique Nickel

Polished Nickel