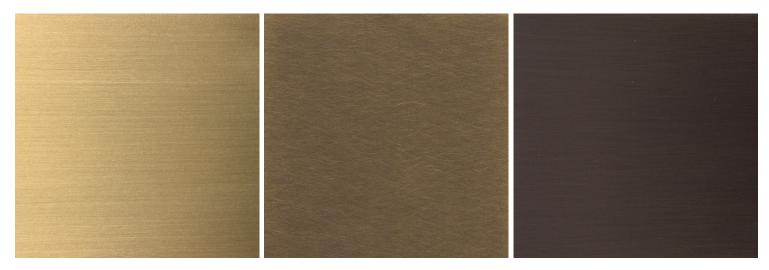

## Finishes

Satin brass, antique brass, oil-rubbed bronze, satin black, satin nickel, antique nickel or polished nickel

Lead time 8-12 weeks

Lamping E26 | 120V | 60W

3W dimmable LED bulb included 120V; 210 lumens; 2200k color temperature

## konekt

Satin Brass

Antique Brass

Oil-Rubbed Bronze

Satin Black

Satin Nickel

Antique Nickel

Polished Nickel