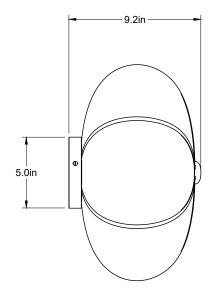

info@konektstudio.com +1 (917) 261-6470 @konektstudio.com Available in two sizes, the glass Rib Sconce is blown in Italy and delicately framed by thin brass ribs. Can also be used as a ceiling flush mount.

The Rib Collection continues Konekt's exploration of opposing characteristics — finding contrast and balance between strength and fragility, soft curves and sharp lines, adornment and moderation.







## Dimensions

15 ½"L x 15 ½"W x 9 ½"D

Materials Glass and brass

## Finishes

Satin brass, antique brass, oil-rubbed bronze, satin black, satin nickel, antique nickel or polished nickel

Lead time 8-12 weeks

Lamping E26 | 120V | 60W

3W dimmable LED bulb included 120V; 210 lumens; 2200k color temperature

UL listed

Can also be used as ceiling flush mount

info@konektstudio.com +1 (917) 261-6470 @konektstudio.com

## konekt



Satin Brass

Antique Brass

Oil-Rubbed Bronze



Satin Black

Satin Nickel

Antique Nickel

Polished Nickel