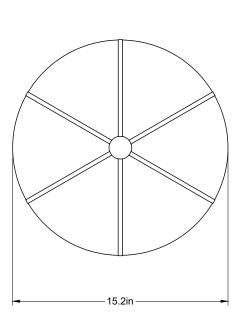

info@konektstudio.com +1 (917) 261-6470 @konektstudio.com Available in two sizes, the glass Rib Sconce is blown in Italy and delicately framed by thin brass ribs. Can also be used as a ceiling flush mount.

The Rib Collection continues Konekt's exploration of opposing characteristics — finding contrast and balance between strength and fragility, soft curves and sharp lines, adornment and moderation.







## Dimensions

15 ½"L x 15 ½"W x 9 ½"D

Materials Glass and brass

## Finishes

Satin brass, antique brass, oil-rubbed bronze, satin black, satin nickel, antique nickel or polished nickel

Lead time 8-12 weeks

Lamping E26 | 120V | 60W

3W dimmable LED bulb included 120V; 210 lumens; 2200k color temperature

UL listed

Can also be used as ceiling flush mount

info@konektstudio.com +1 (917) 261-6470 @konektstudio.com

## konekt



Satin Brass

Antique Brass

Oil-Rubbed Bronze



Satin Black

Satin Nickel

Antique Nickel

Polished Nickel