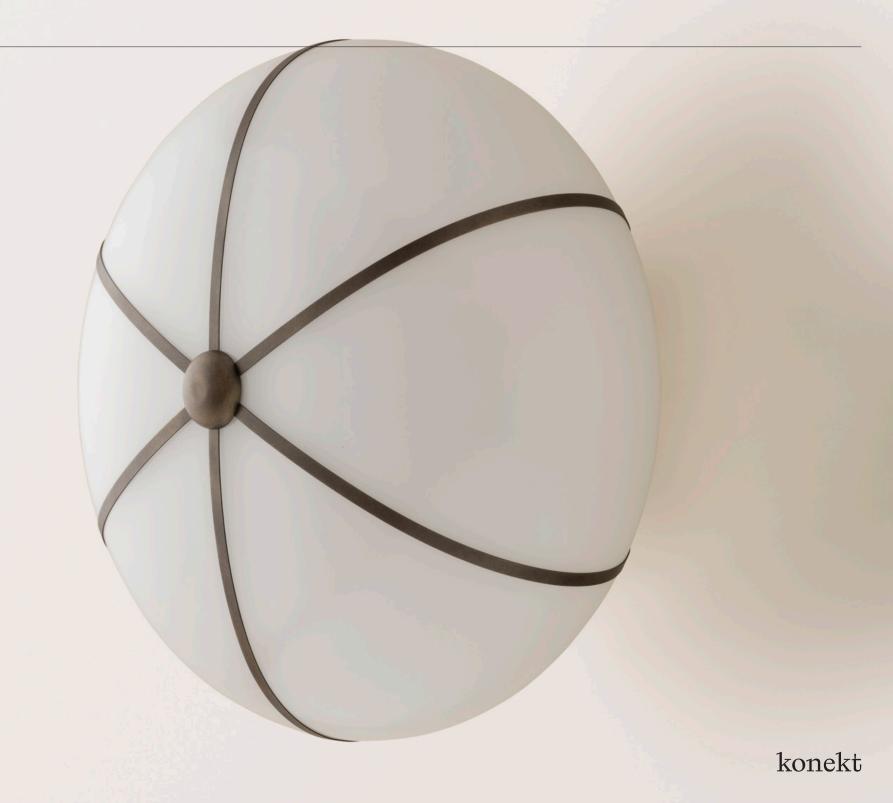

info@konektstudio.com +1 (917) 261-6470 @konektstudio.com Available in two sizes, the glass Rib Sconce is blown in Italy and delicately framed by thin brass ribs. Can also be used as a ceiling flush mount.

The Rib Collection continues Konekt's exploration of opposing characteristics — finding contrast and balance between strength and fragility, soft curves and sharp lines, adornment and moderation.