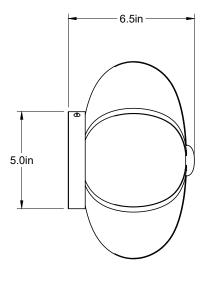

Available in two sizes, the glass Rib Sconce is blown in Italy and delicately framed by thin brass ribs. Can also be used as a ceiling flush mount.

The Rib Collection continues Konekt's exploration of opposing characteristics — finding contrast and balance between strength and fragility, soft curves and sharp lines, adornment and moderation.





# Rib Sconce - Small Ellipse

## **Dimensions**

10 1/4"L x 10 1/4"W x 6 1/2"D

## Materials

Glass and brass

## Finishes

Satin brass, antique brass, oil-rubbed bronze, satin black, satin nickel, antique nickel or polished nickel

## Lead time

8-12 weeks

## Lamping

E12 | 120V | 60W

3W dimmable LED bulb included

120V; 180 lumens; 2700k color temperature

**UL** listed

Can also be used as ceiling flush mount



Satin Brass Oil-Rubbed Bronze



Satin Black Satin Nickel Antique Nickel Polished Nickel