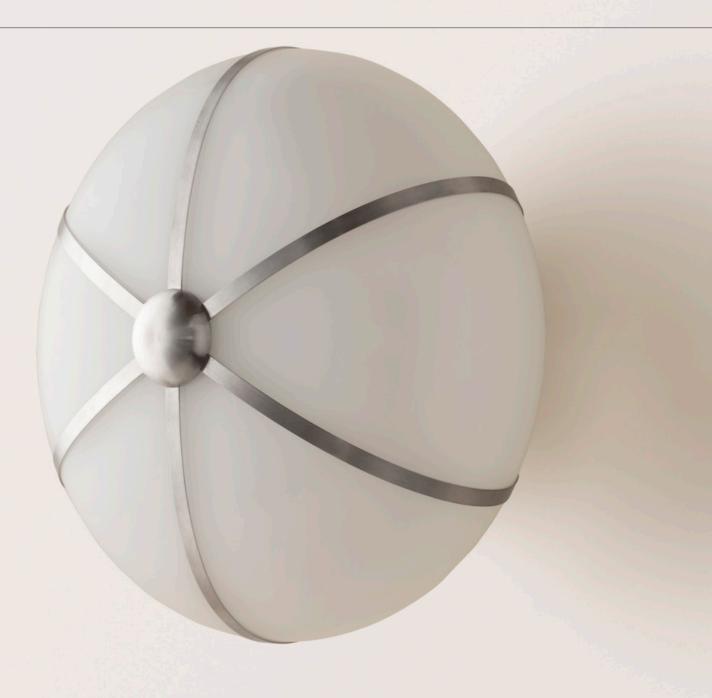

Available in two sizes, the glass Rib Sconce is blown in Italy and delicately framed by thin brass ribs. Can also be used as a ceiling flush mount.

The Rib Collection continues Konekt's exploration of opposing characteristics — finding contrast and balance between strength and fragility, soft curves and sharp lines, adornment and moderation.

# Rib Sconce - Small Ellipse