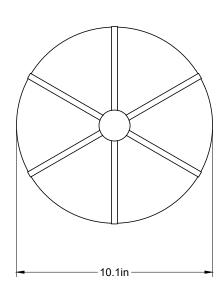

Available in two sizes, the glass Rib Sconce is blown in Italy and delicately framed by thin brass ribs. Can also be used as a ceiling flush mount.

The Rib Collection continues Konekt's exploration of opposing characteristics — finding contrast and balance between strength and fragility, soft curves and sharp lines, adornment and moderation.





# Rib Sconce - Small Ellipse

## **Dimensions**

10 1/4"L x 10 1/4"W x 6 1/2"D

## Materials

Glass and brass

## Finishes

Satin brass, antique brass, oil-rubbed bronze, satin black, satin nickel, antique nickel or polished nickel

## Lead time

8-12 weeks

## Lamping

E12 | 120V | 60W

3W dimmable LED bulb included

120V; 180 lumens; 2700k color temperature

**UL** listed

Can also be used as ceiling flush mount



Satin Brass Oil-Rubbed Bronze



Satin Black Satin Nickel Antique Nickel Polished Nickel