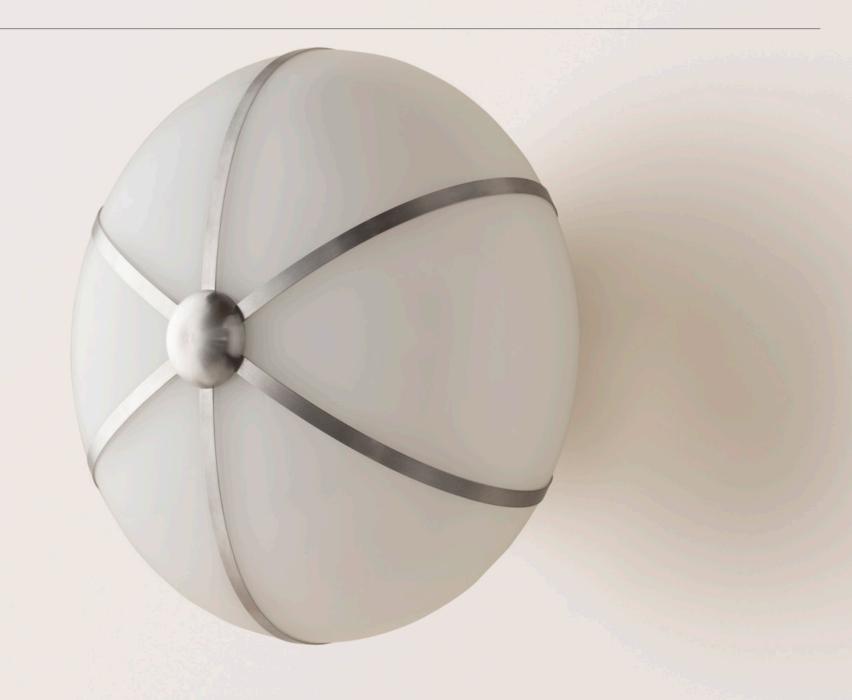

info@konektstudio.com +1 (917) 261-6470 @konektstudio.com

Available in two sizes, the glass Rib Sconce is blown in Italy and delicately framed by thin brass ribs. Can also be used as a ceiling flush mount.

The Rib Collection continues Konekt's exploration of opposing characteristics — finding contrast and balance between strength and fragility, soft curves and sharp lines, adornment and moderation.

## Dimensions

10 ¼"L x 10 ¼"W x 6 ½"D

Materials Glass and brass