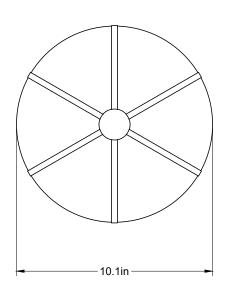

## Dimensions

10 ¼"L x 10 ¼"W x 6 ½"D

Materials Glass and brass

info@konektstudio.com +1 (917) 261-6470 @konektstudio.com

Available in two sizes, the glass Rib Sconce is blown in Italy and delicately framed by thin brass ribs. Can also be used as a ceiling flush mount.