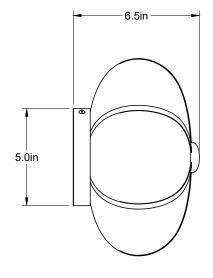

info@konektstudio.com +1 (917) 261-6470 @konektstudio.com



Available in two sizes, the glass Rib Sconce is blown in Italy and delicately framed by thin brass ribs. Can also be used as a ceiling flush mount.

The Rib Collection continues Konekt's exploration of opposing characteristics — finding contrast and balance between strength and fragility, soft curves and sharp lines, adornment and moderation.







## Dimensions

10 ¼"L x 10 ¼"W x 6 ½"D

Materials Glass and brass

## Finishes

Satin brass, antique brass, polished brass, oil-rubbed bronze, satin black, satin nickel, antique nickel or polished nickel

Lead time 8-12 weeks

Lamping E12 | 120V | 60W

7W dimmable LED bulb included 120V; 700 lumens; 2700k color temperature

Weight Approx. 4-5 lbs

UL listed

Can also be used as ceiling flush mount

info@konektstudio.com +1 (917) 261-6470 @konektstudio.com

## konekt



Polished Brass

Satin Brass

Antique Brass



Satin Black

Satin Nickel

Antique Nickel

Polished Nickel