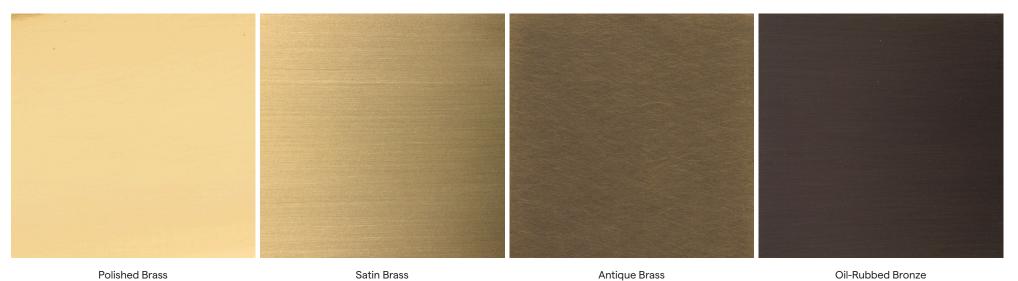

## Finishes

Satin brass, antique brass, polished brass, oil-rubbed bronze, satin black, satin nickel, antique nickel or polished nickel

Lead time 8-12 weeks

Lamping E12 | 120V | 60W

7W dimmable LED bulb included 120V; 700 lumens; 2700k color temperature

## konekt

Polished Brass

Satin Brass

Antique Brass

Satin Black

Satin Nickel

Antique Nickel

Polished Nickel