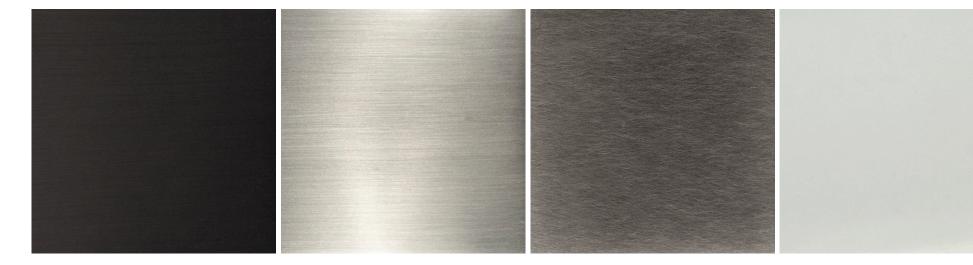

## Finishes

Satin brass, antique brass, polished brass, oil-rubbed bronze, satin black, satin nickel, antique nickel or polished nickel

Lead time 8-12 weeks

Lamping E12 | 120V | 60W

7W dimmable LED bulb included 120V; 700 lumens; 2700k color temperature

## konekt

Polished Brass

Satin Brass

Antique Brass

Satin Black

Satin Nickel

Antique Nickel

Polished Nickel