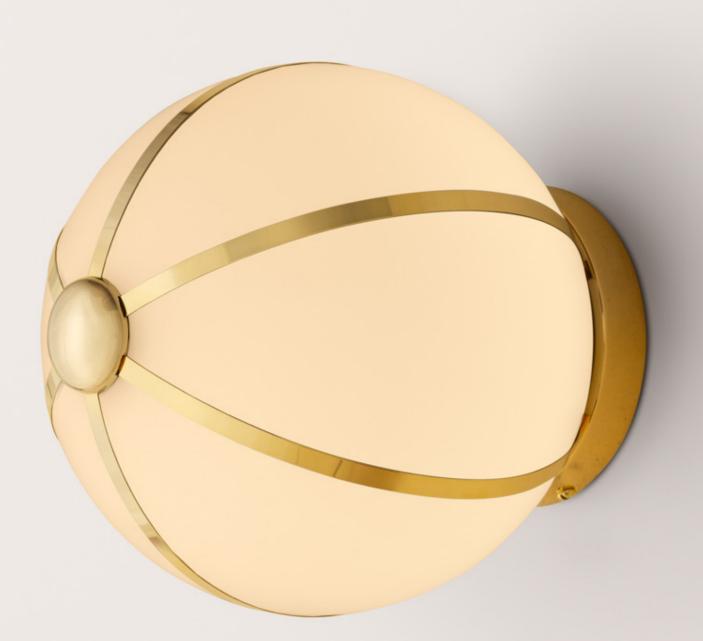

Available in two sizes, the glass Rib Sconce is blown in Italy and delicately framed by thin brass ribs. Can also be used as a ceiling flush mount.

The Rib Collection continues Konekt's exploration of opposing characteristics — finding contrast and balance between strength and fragility, soft curves and sharp lines, adornment and moderation.

## Dimensions

8″L x 8″W x 8 ½″D

Materials Glass and brass