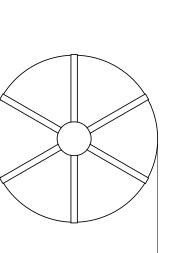

Available in two sizes, the glass Rib Sconce is blown in Italy and delicately framed by thin brass ribs. Can also be used as a ceiling flush mount.

The Rib Collection continues Konekt's exploration of opposing characteristics — finding contrast and balance between strength and fragility, soft curves and sharp lines, adornment and moderation.

- 7.9in

## Dimensions

8″L x 8″W x 8 ½″D

Materials Glass and brass