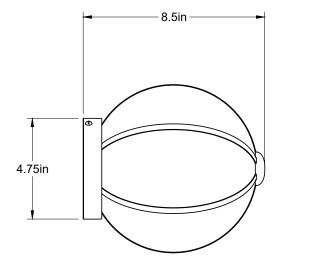

Available in two sizes, the glass Rib Sconce is blown in Italy and delicately framed by thin brass ribs. Can also be used as a ceiling flush mount.

The Rib Collection continues Konekt's exploration of opposing characteristics — finding contrast and balance between strength and fragility, soft curves and sharp lines, adornment and moderation.







- 7.9in

## Dimensions

8″L x 8″W x 8 ½″D

Materials Glass and brass

## Finishes

Satin brass, antique brass, polished brass, oil-rubbed bronze, satin black, satin nickel, antique nickel or polished nickel

Lead time 8-12 weeks

Lamping E12 | 120V | 60W

7W dimmable LED bulb included 120V; 700 lumens; 2700k color temperature

Weight Approx. 4-5 lbs

UL listed

Can also be used as ceiling flush mount

info@konektstudio.com +1 (917) 261-6470 @konektstudio.com

## konekt



Polished Brass

Satin Brass

Antique Brass



Satin Black

Satin Nickel

Antique Nickel

Polished Nickel