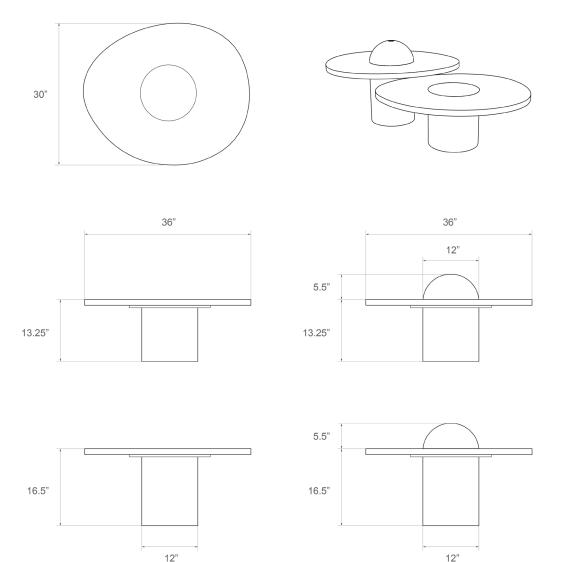

# Silo Coffee Table - Small

## **Dimensions**

 $36^{\prime\prime}L$  x  $30^{\prime\prime}W$  x  $13~1/4^{\prime\prime}H$  or  $16~1/2^{\prime\prime}H$ 

Custom dimensions available