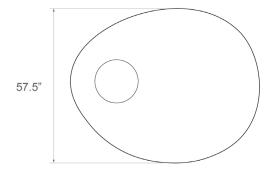

# Silo Coffee Table - XL

## **Dimensions**

Table: 70"L x 57"W x 13.25"H or 16.5"H

Custom dimensions available

## Materials

Wood and brass or stainless steel

#### Legs

Option of all metal legs, or 2 wood legs + 1 metal leg

#### Lead time

12-16 weeks

Burnished Brass Antique Brass

info@konektstudio.com +1 (917) 261-6470 @konektstudio.com

Blackened Oak White Oak

Natural Walnut Ebonized Walnut Bleached Walnut