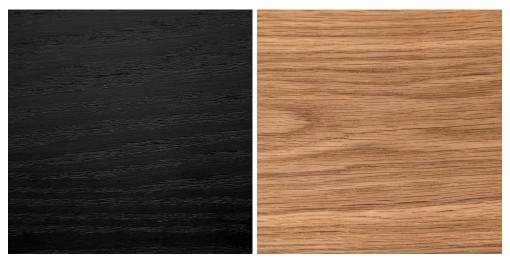

# Wood finish options

Blackened oak, white oak, natural walnut, ebonized walnut or bleached walnut