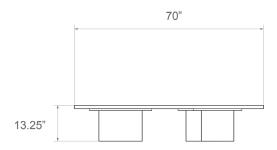

# Silo Coffee Table - XL

## **Dimensions**

Table: 70"L x 57"W x 13.25"H or 16.5"H

Custom dimensions available