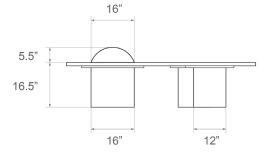

# Silo Coffee Table - Large

## Dimensions\*

56"L x 46"W x 13.25"H or 16.5"H

Custom dimensions available