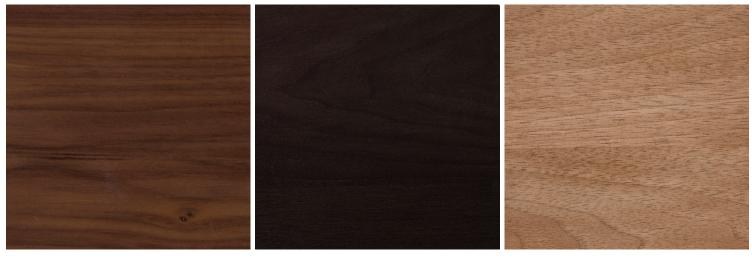

# Wood finish options

Blackened oak, white oak, natural walnut, ebonized walnut or bleached walnut