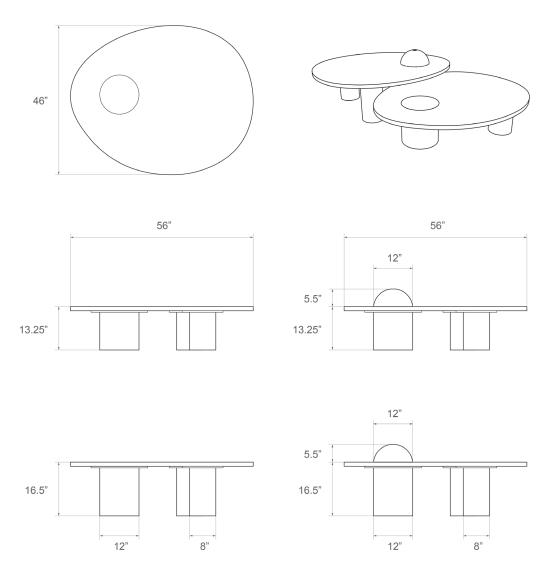

# Silo Coffee Table - Large

## Dimensions\*

56"L x 46"W x 13.25"H or 16.5"H

Custom dimensions available

## Materials

Wood and brass or stainless steel

#### Legs

Option of all metal legs, or 2 wood legs + 1 metal leg

#### Lead time

12-16 weeks

without dome

with dome