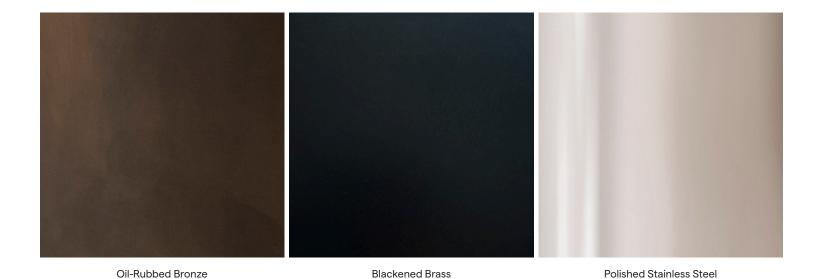

## Metal finish options

Burnished brass, antique brass, oil-rubbed bronze, blackened brass or polished stainless steel

# Metal finish options

Burnished brass, antique brass, oil-rubbed bronze, blackened brass or polished stainless steel