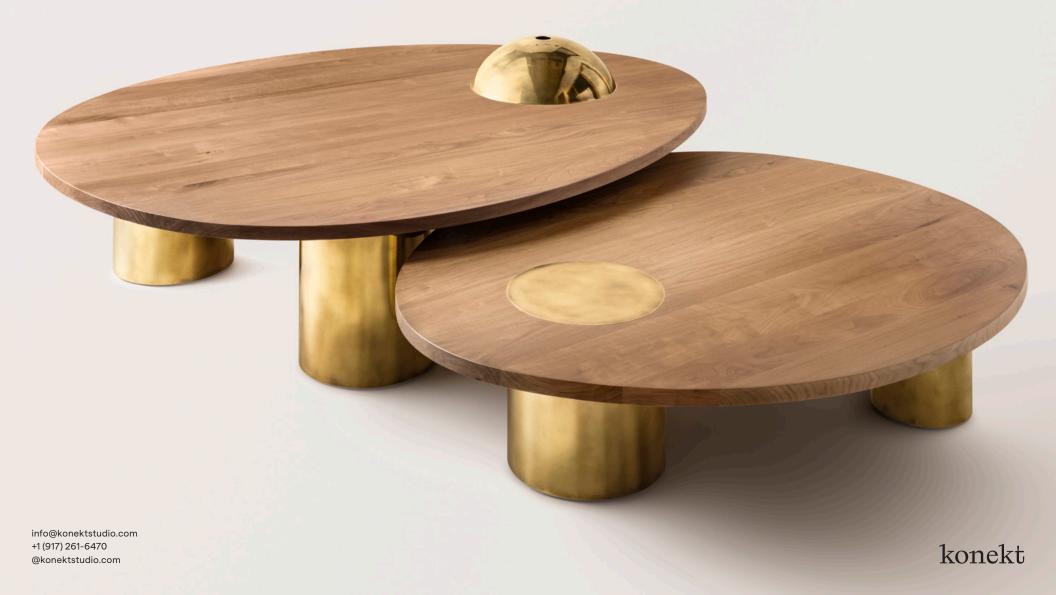

info@konektstudio.com +1 (917) 261-6470 @konektstudio.com

konekt

\*Mix and match sizes for various nesting formations

Inspired by the form and function of grain silos, the Silo Coffee Tables strike a balance between utilitarian purpose and aestheticism. These sculptural tables feature solid wood and hand-finished brass or stainless steel wrapped legs.

Available with an optional hollow brass dome that sits atop the table to continue the shape of the cylindrical leg, transforming it with a striking and elegant presence. The magnetized domes are removable, revealing inlay brass and a playful location to store small objects from coasters to matches.

A variety of table sizes and height options allow endless opportunities for nesting. *Made by hand in Pennsylvania*.

with dome

without dome