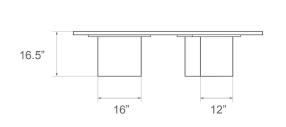

# Silo Coffee Table - Large

## Dimensions\*

56"L x 46"W x 13.25"H or 16.5"H

Custom dimensions available