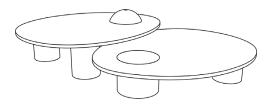

info@konektstudio.com +1 (917) 261-6470 @konektstudio.com

konekt

\*Mix and match sizes for various nesting formations

Inspired by the form and function of grain silos, the Silo Coffee Tables strike a balance between utilitarian purpose and aestheticism. These sculptural tables feature solid wood and hand-finished brass or stainless steel wrapped legs.

Available with an optional hollow brass dome that sits atop the table to continue the shape of the cylindrical leg, transforming it with a striking and elegant presence. The magnetized domes are removable, revealing inlay brass and a playful location to store small objects from coasters to matches.

A variety of table sizes and height options allow endless opportunities for nesting. *Made by hand in Pennsylvania*.

with dome

without dome