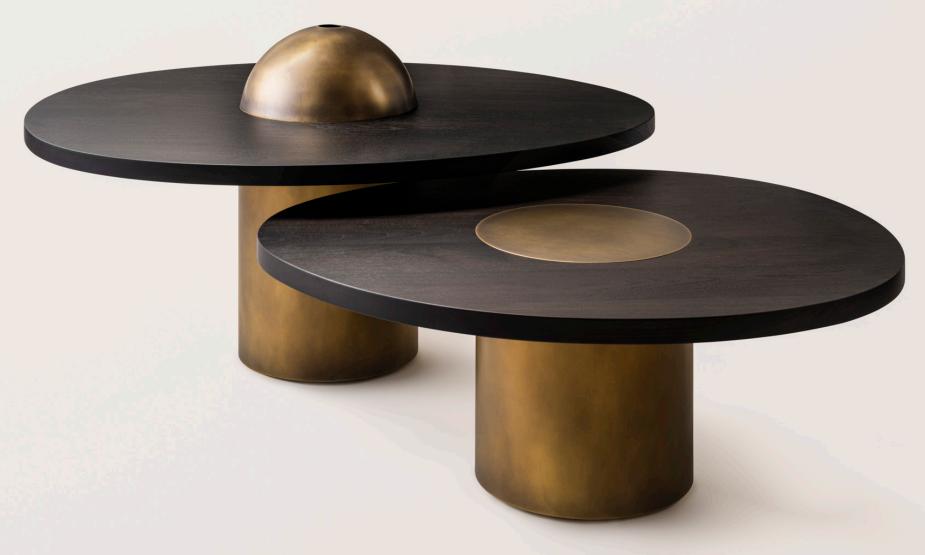

info@konektstudio.com +1 (917) 261-6470 @konektstudio.com

konekt

\*Mix and match sizes for various nesting formations

Inspired by the form and function of grain silos, the Silo Coffee Tables strike a balance between utilitarian purpose and aestheticism. These sculptural tables feature solid wood and hand-finished brass or stainless steel wrapped legs.

Available with an optional hollow brass dome that sits atop the table to continue the shape of the cylindrical leg, transforming it with a striking and elegant presence. The magnetized domes are removable, revealing inlay brass and a playful location to store small objects from coasters to matches.

A variety of table sizes and height options allow endless opportunities for nesting. *Made by hand in Pennsylvania*.

with dome

without dome