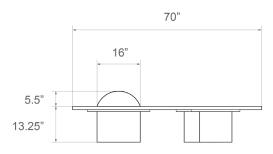

# Silo Coffee Table - XL

## **Dimensions**

Table: 70"L x 57"W x 13.25"H or 16.5"H

Custom dimensions available