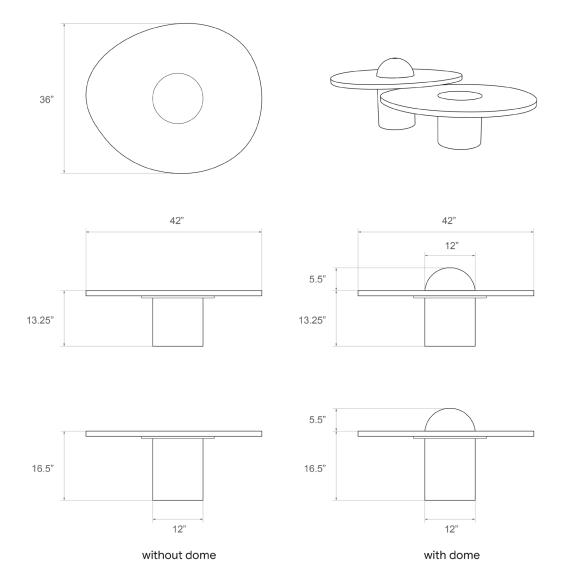

A variety of table sizes and height options allow endless opportunities for nesting. *Made by hand in Pennsylvania*.

with dome

without dome

## **Dimensions**

 $36^{\prime\prime}L$  x  $30^{\prime\prime}W$  x  $13~1/4^{\prime\prime}H$  or  $16~1/2^{\prime\prime}H$ 

Custom dimensions available

## **Dimensions**

42"L x 36"W x 13  $\frac{1}{4}$ "H or 16  $\frac{1}{2}$ "H

Custom dimensions available

## Dimensions\*

56"L x 46"W x 13.25"H or 16.5"H

Custom dimensions available

## **Dimensions**

Table: 70"L x 57"W x 13.25"H or 16.5"H

Custom dimensions available