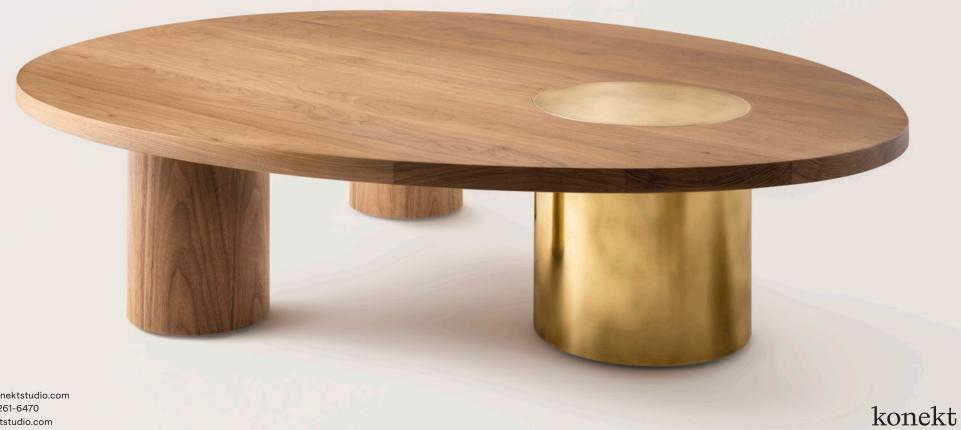

Available with an optional hollow brass dome that sits atop the table to continue the shape of the cylindrical leg, transforming it with a striking and elegant presence. The magnetized domes are removable, revealing inlay brass and a playful location to store small objects from coasters to matches.

#### Legs

Option of all metal legs, or 2 wood legs + 1 metal leg