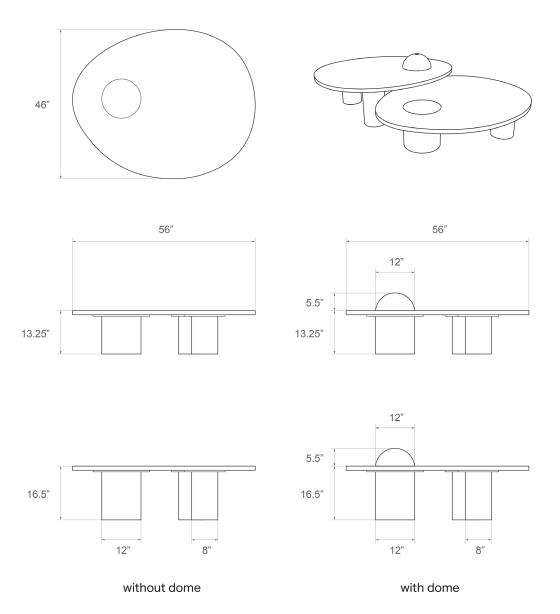

### Dimensions\*

56"L x 46"W x 13.25"H or 16.5"H

Custom dimensions available

### Dome

Removable dome available with upcharge

### Lead time

10-14 weeks

\*Burnished brass is left unlacquered as a live finish to allow a rich, natural patina to develop over time

without dome

with dome