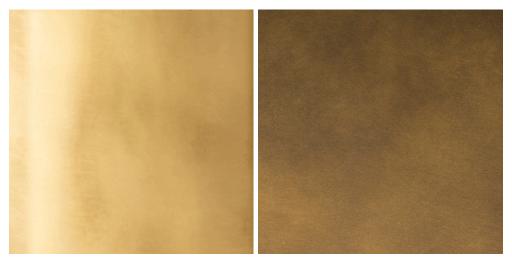

### Metal finish options

Burnished brass\*, antique brass, oil-rubbed bronze,

blackened brass or polished stainless steel

### Lead time

10-14 weeks

\*Burnished brass is left unlacquered as a live finish to allow a rich, natural patina to develop over time

Burnished Brass Antique Brass

Oil-Rubbed Bronze Blackened Brass Polished Stainless Steel