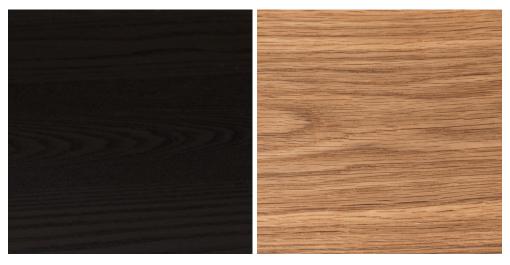

## Wood finish options

Blackened ash, natural oak, natural walnut, ebonized walnut or bleached walnut

Blackened Ash Natural Oak

Natural Walnut Ebonized Walnut Bleached Walnut