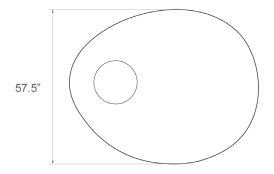

### Dimensions

Table: 70"L x 57"W x 13.25"H or 16.5"H

Custom dimensions available