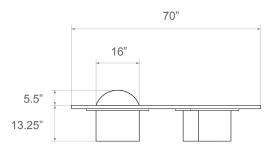

## Silo Coffee Table - XL

### Dimensions

Table: 70"L x 57"W x 13.25"H or 16.5"H

Custom dimensions available

### Dome

Removable dome available with upcharge