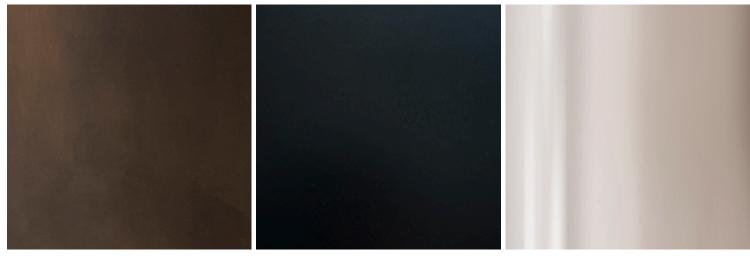

### Metal finish options

Burnished brass\*, antique brass, oil-rubbed bronze,

blackened brass or polished stainless steel

### Lead time

10-14 weeks

\*Burnished brass is left unlacquered as a live finish to allow a rich, natural patina to develop over time

Burnished Brass Antique Brass

Oil-Rubbed Bronze Blackened Brass Polished Stainless Steel