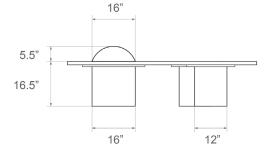

# Silo Coffee Table - Large

### Dimensions\*

56"L x 46"W x 13.25"H or 16.5"H

Custom dimensions available

### Dome

Removable dome available with upcharge