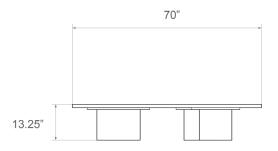

## Silo Coffee Table - XL

### Dimensions

Table: 70"L x 57"W x 13.25"H or 16.5"H

Custom dimensions available