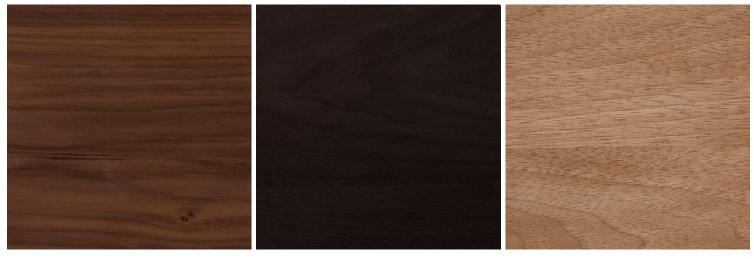

## Wood finish options

Blackened ash, natural oak, natural walnut, ebonized walnut or bleached walnut

Blackened Ash Natural Oak

Natural Walnut Ebonized Walnut Bleached Walnut