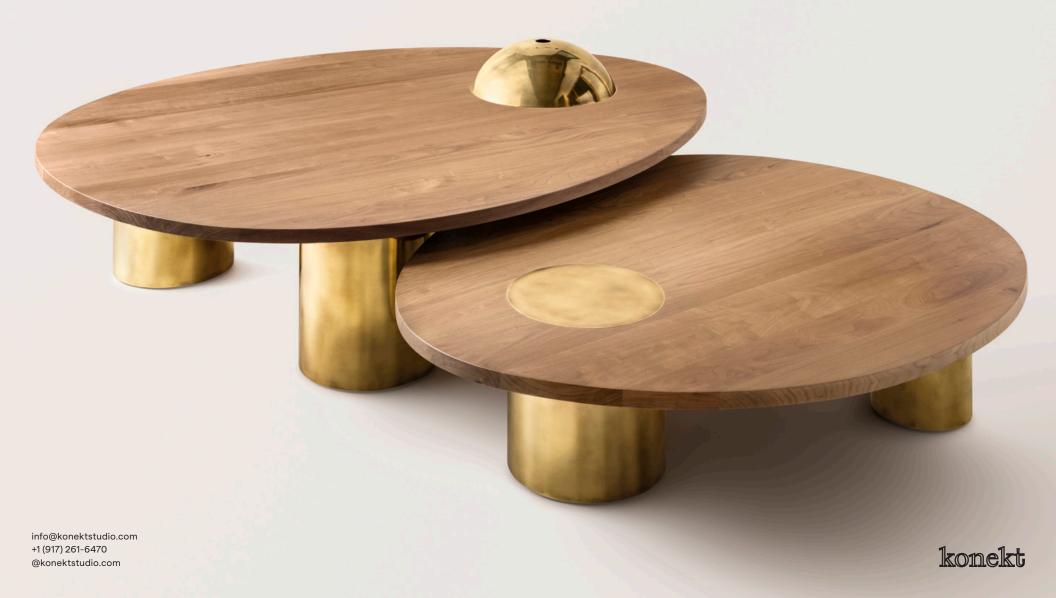

Inspired by the form and function of grain silos, the Silo Coffee Tables strike a balance between utilitarian purpose and aestheticism. These sculptural tables feature solid wood and hand-finished brass or stainless steel wrapped legs.

Available with an optional hollow brass dome that sits atop the table to continue the shape of the cylindrical leg, transforming it with a striking and elegant presence. The magnetized domes are removable, revealing inlay brass and a playful location to store small objects from coasters to matches.

A variety of table sizes and height options allow endless opportunities for nesting. *Made by hand in Pennsylvania*.