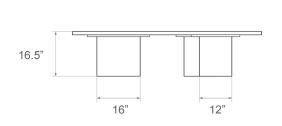

# Silo Coffee Table - Large

### Dimensions\*

56"L x 46"W x 13.25"H or 16.5"H

Custom dimensions available