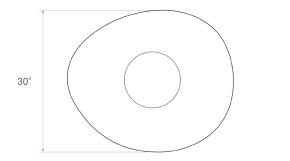

## Dimensions

36"L x 30"W x 13 ¼"H or 16 ½"H Custom dimensions available

Materials Wood and brass or stainless steel

Metal finish options Burnished brass\*, antique brass, oil-rubbed bronze, blackened brass or polished stainless steel

Wood finish options Blackened ash, natural oak, natural walnut, ebonized walnut or bleached walnut

Dome Removable dome available with upcharge

Lead time 10-14 weeks

\*Burnished brass is unlacquered as a live finish to allow a rich, natural patina to develop over time