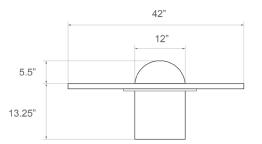

## Dimensions

42"L x 36"W x 13 ¼"H or 16 ½"H Custom dimensions available

Materials Wood and brass or stainless steel

Metal finish options Burnished brass\*, antique brass, oil-rubbed bronze, blackened brass or polished stainless steel

13.25"

5.5" 16.5"

without dome

42"

with dome

info@konektstudio.com +1 (917) 261-6470 @konektstudio.com

**Burnished Brass** 

Antique Brass