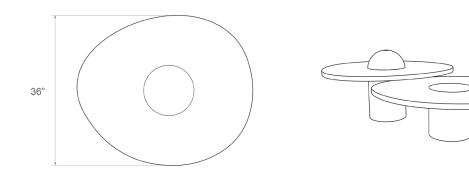

## Dimensions

36"L x 30"W x 13 ¼"H or 16 ½"H Custom dimensions available

Materials Wood and brass or stainless steel

Metal finish options Burnished brass\*, antique brass, oil-rubbed bronze, blackened brass or polished stainless steel

without dome

with dome

info@konektstudio.com +1 (917) 261-6470 @konektstudio.com

Silo Coffee Table - Medium