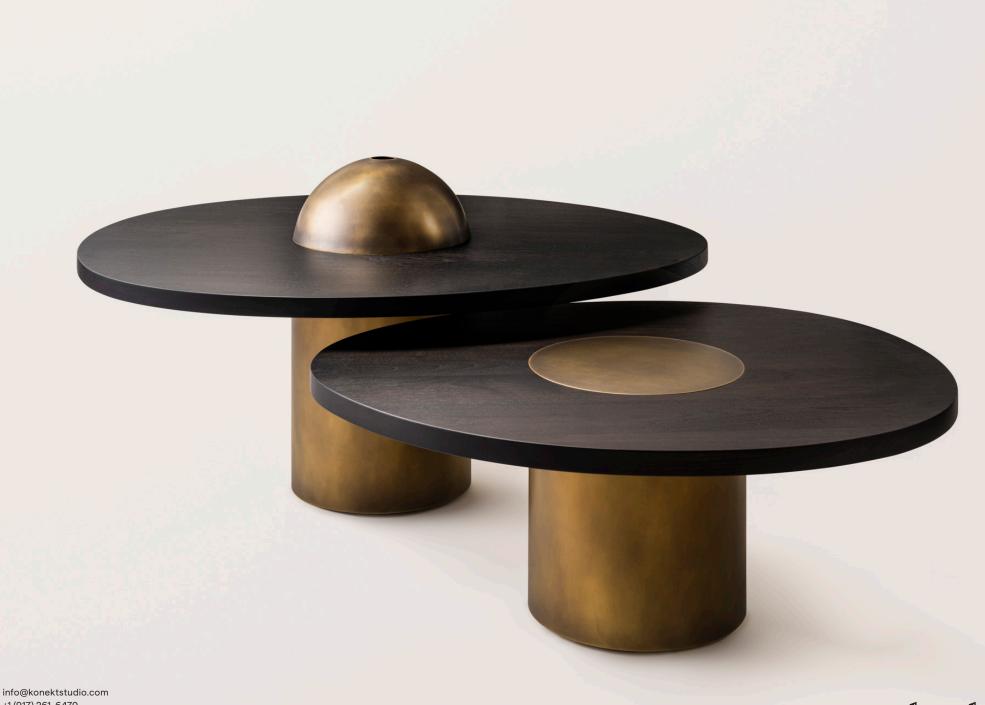

info@konektstudio.com +1 (917) 261-6470 @konektstudio.com

Inspired by the form and function of grain silos, the Silo Coffee Tables strike a balance between utilitarian purpose and aestheticism. These sculptural tables feature solid wood and hand-finished brass or stainless steel wrapped legs.

Available with an optional hollow brass dome that sits atop the table to continue the shape of the cylindrical leg, transforming it with a striking and elegant presence. The magnetized domes are removable, revealing inlay brass and a playful location to store small objects from coasters to matches.

A variety of table sizes and height options allow endless opportunities for nesting. *Made by hand in Pennsylvania*.

Silo Coffee Table - Small