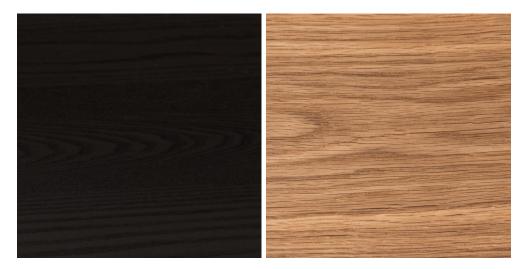

Wood finish options Blackened ash, natural oak, natural walnut, ebonized walnut or bleached walnut

Dome Removable dome available with upcharge

Lead time 10-14 weeks

\*Burnished brass is unlacquered as a live finish to allow a rich, natural patina to develop over time

Oil-Rubbed Bronze

**Blackened Brass** 

Polished Stainless Steel

Blackened Ash

Natural Oak

Natural Walnut

Ebonized Walnut

Bleached Walnut