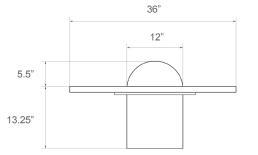

## Dimensions

36"L x 30"W x 13 ¼"H or 16 ½"H Custom dimensions available

Materials Wood and brass or stainless steel

Metal finish options Burnished brass\*, antique brass, oil-rubbed bronze, blackened brass or polished stainless steel

without dome

with dome

info@konektstudio.com +1 (917) 261-6470 @konektstudio.com

Silo Coffee Table - Medium