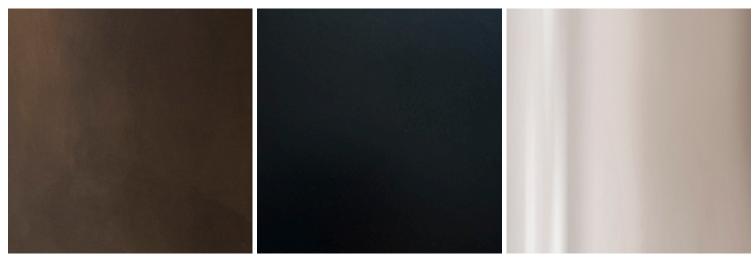

Oil-Rubbed Bronze

**Blackened Brass** 

Polished Stainless Steel

Blackened Ash

Natural Oak

Natural Walnut

Ebonized Walnut

Bleached Walnut