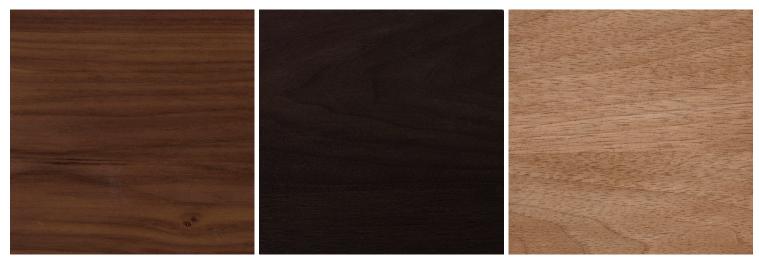

Wood finish options Blackened ash, natural oak, natural walnut, ebonized walnut or bleached walnut

Dome Removable dome available with upcharge

Lead time 10-14 weeks

\*Burnished brass is unlacquered as a live finish to allow a rich, natural patina to develop over time

Oil-Rubbed Bronze

**Blackened Brass** 

Polished Stainless Steel

Blackened Ash

Natural Oak

Natural Walnut

Ebonized Walnut

Bleached Walnut