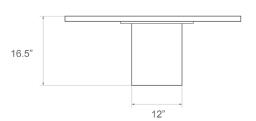

## Dimensions

42"L x 36"W x 13 ¼"H or 16 ½"H Custom dimensions available

Materials Wood and brass or stainless steel

Metal finish options Burnished brass\*, antique brass, oil-rubbed bronze, blackened brass or polished stainless steel

13.25"

5.5" 16.5"

without dome

42"

with dome

info@konektstudio.com +1 (917) 261-6470 @konektstudio.com

**Burnished Brass** 

Antique Brass