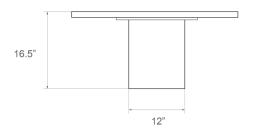

## Dimensions

36"L x 30"W x 13 ¼"H or 16 ½"H Custom dimensions available

Materials Wood and brass or stainless steel

Metal finish options Burnished brass\*, antique brass, oil-rubbed bronze, blackened brass or polished stainless steel

without dome

with dome

info@konektstudio.com +1 (917) 261-6470 @konektstudio.com

Silo Coffee Table - Medium