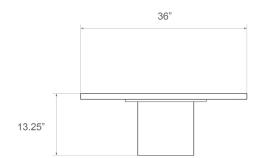

## Dimensions

36"L x 30"W x 13 ¼"H or 16 ½"H Custom dimensions available

Materials Wood and brass or stainless steel

Metal finish options Burnished brass\*, antique brass, oil-rubbed bronze, blackened brass or polished stainless steel

without dome

with dome

info@konektstudio.com +1 (917) 261-6470 @konektstudio.com

Silo Coffee Table - Medium