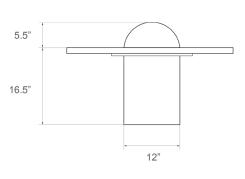

## Dimensions

36"L x 30"W x 13 ¼"H or 16 ½"H Custom dimensions available

Materials Wood and brass or stainless steel

Metal finish options Burnished brass\*, antique brass, oil-rubbed bronze, blackened brass or polished stainless steel

without dome

with dome

info@konektstudio.com +1 (917) 261-6470 @konektstudio.com

Silo Coffee Table - Medium