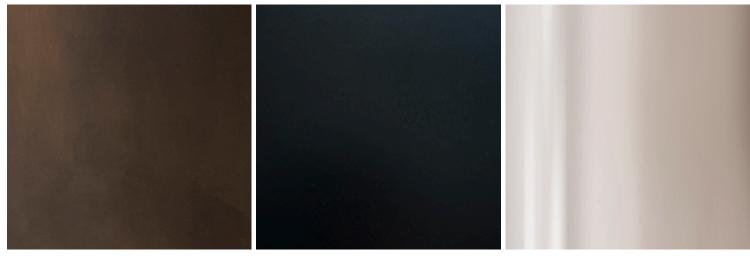

### Metal finish options

Burnished brass\*, antique brass, oil-rubbed bronze,

blackened brass or polished stainless steel

## Metal finish options

Burnished brass\*, antique brass, oil-rubbed bronze,

blackened brass or polished stainless steel

### Lead time

10-14 weeks

\*Burnished brass is unlacquered as a live finish to allow a rich, natural patina to develop over time

Burnished Brass Antique Brass

Oil-Rubbed Bronze Blackened Brass Polished Stainless Steel