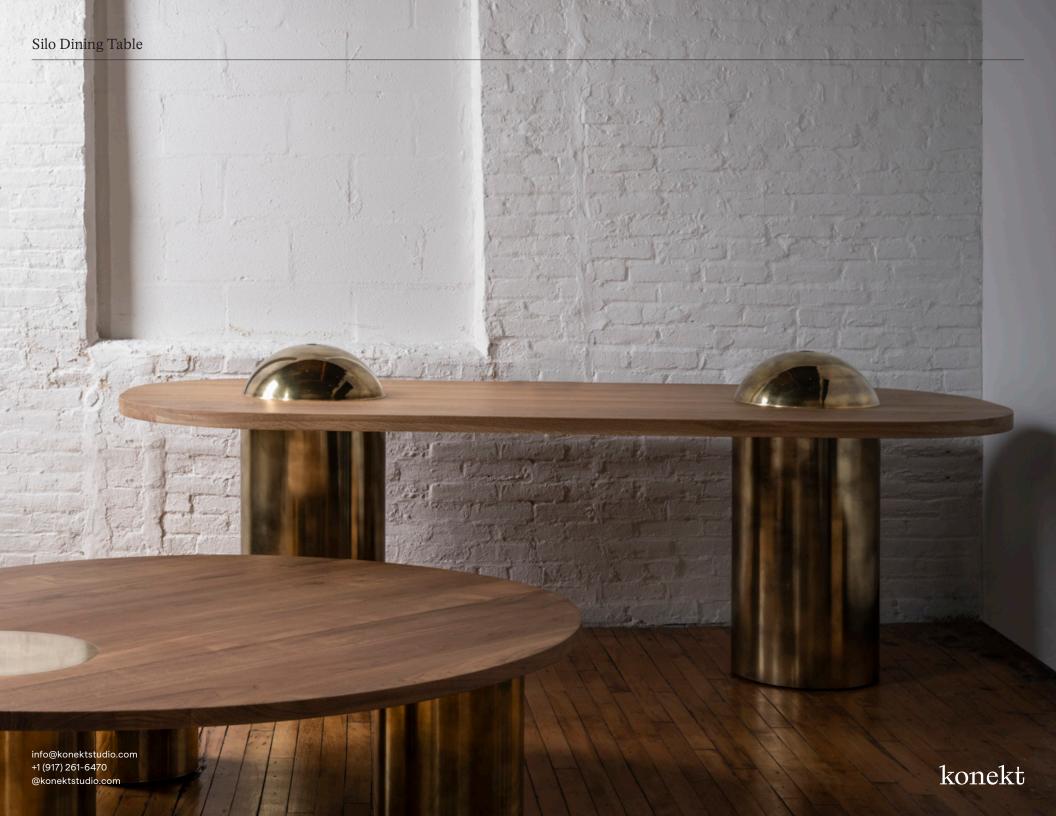

Inspired by the form and function of grain silos, the Silo Dining Table strikes a balance between utilitarian purpose and aestheticism. This sculptural table features solid wood and hand-finished brass or stainless steel wrapped legs.

Available with optional hollow brass domes that sit atop the table to continue the shape of the cylindrical legs, transforming them with a striking and elegant presence. The magnetized domes are removable, revealing inlay brass and a playful location to store small objects from salt and pepper shakers to matches and coasters. *Made by hand in Pennsylvania*.