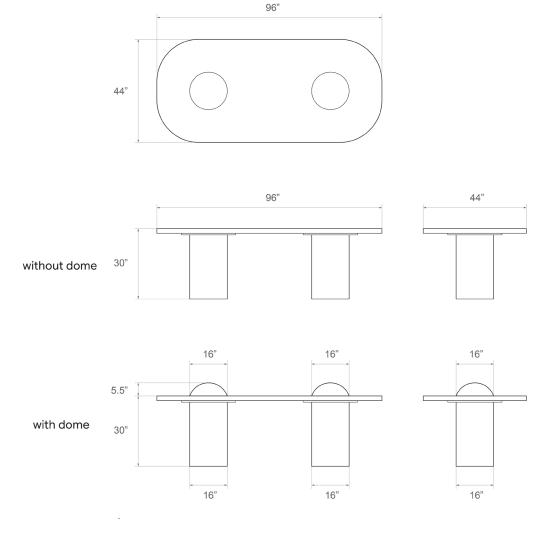

# Silo Dining Table - 96"L

### Dimensions\*

96"L x 42"W x 30"H

Custom dimensions available

#### **Domes**

Removable domes available with upcharge