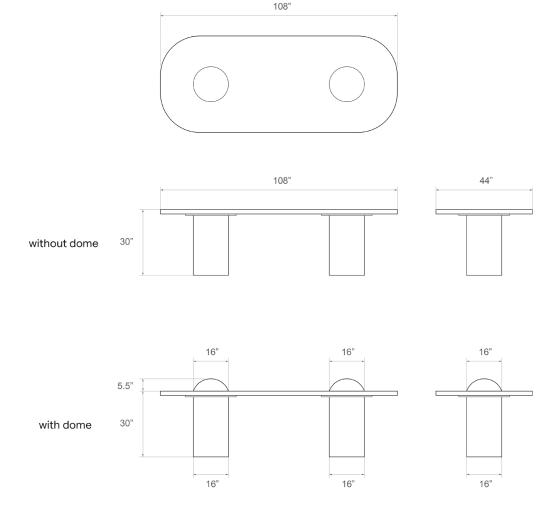

# Silo Dining Table - 108"L

### Dimensions\*

108"L x 42"W x 30"H

Custom dimensions available

#### **Domes**

Removable domes available with upcharge