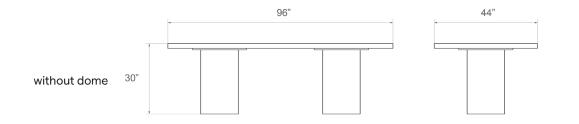

## **Dimensions\***

96″L x 44″W x 30″H Custom dimensions available

Materials Wood and brass or stainless steel

Metal finish options Burnished brass, antique brass, oil-rubbed bronze, blackened brass or polished stainless steel