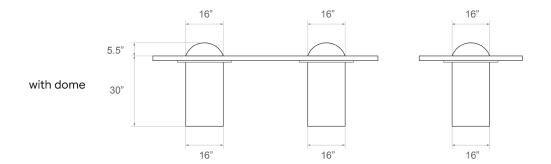

Available with optional hollow brass domes that sit atop the table to continue the shape of the cylindrical legs, transforming them with a striking and elegant presence. The magnetized domes are removable, revealing inlay brass and a playful location to store small objects from salt and pepper shakers to matches and coasters. *Made by hand in Pennsylvania*.