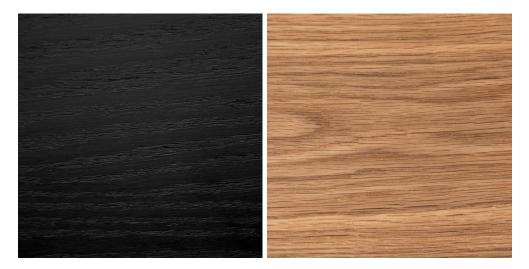

Wood finish options

Blackened oak, white oak, natural walnut, ebonized walnut or bleached walnut

Domes

Removable domes available with upcharge

Lead time 12-16 weeks

\*burnished brass, antique brass, oil-rubbed bronze and blackened brass finishes are waxed and unlacquered as a live finish to allow a rich, natural patina to develop over time

info@konektstudio.com +1 (917) 261-6470 @konektstudio.com

**Burnished Brass** 

Antique Brass

Oil-Rubbed Bronze

**Blackened Brass** 

Polished Stainless Steel

Blackened Oak

White Oak