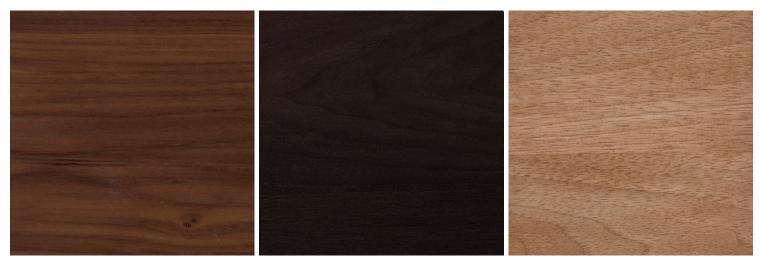

Wood finish options

Blackened oak, white oak, natural walnut, ebonized walnut or bleached walnut

Domes

Removable domes available with upcharge

Lead time 12-16 weeks

\*burnished brass, antique brass, oil-rubbed bronze and blackened brass finishes are waxed and unlacquered as a live finish to allow a rich, natural patina to develop over time

Natural Walnut

Ebonized Walnut

**Bleached Walnut** 