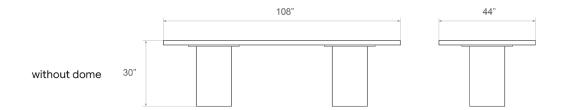

## **Dimensions\***

108″L x 44″W x 30″H Custom dimensions available

Materials Wood and brass or stainless steel

Metal finish options Burnished brass, antique brass, oil-rubbed bronze, blackened brass or polished stainless steel

Wood finish options

Blackened oak, white oak, natural walnut, ebonized walnut or bleached walnut

Domes

Removable domes available with upcharge

Lead time 12-16 weeks

\*burnished brass, antique brass, oil-rubbed bronze and blackened brass finishes are waxed and unlacquered as a live finish to allow a rich, natural patina to develop over time