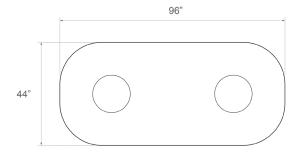

## **Dimensions\***

96″L x 44″W x 30″H Custom dimensions available

Materials Wood and brass or stainless steel

Metal finish options Burnished brass, antique brass, oil-rubbed bronze, blackened brass or polished stainless steel