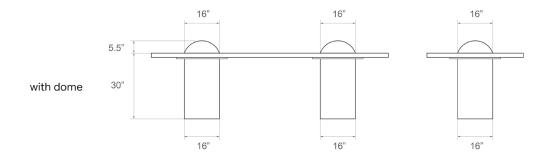

Available with optional hollow brass domes that sit atop the table to continue the shape of the cylindrical legs, transforming them with a striking and elegant presence. The magnetized domes are removable, revealing inlay brass and a playful location to store small objects from salt and pepper shakers to matches and coasters. *Made by hand in Pennsylvania*.

## **Dimensions\***

108″L x 44″W x 30″H Custom dimensions available

Materials Wood and brass or stainless steel

Metal finish options Burnished brass, antique brass, oil-rubbed bronze, blackened brass or polished stainless steel

Wood finish options

Blackened oak, white oak, natural walnut, ebonized walnut or bleached walnut

Domes

Removable domes available with upcharge

Lead time 12-16 weeks

\*burnished brass, antique brass, oil-rubbed bronze and blackened brass finishes are waxed and unlacquered as a live finish to allow a rich, natural patina to develop over time