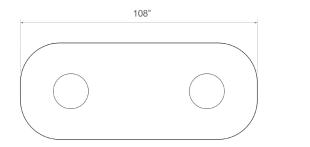

## **Dimensions\***

108″L x 44″W x 30″H Custom dimensions available

Materials Wood and brass or stainless steel

Metal finish options Burnished brass, antique brass, oil-rubbed bronze, blackened brass or polished stainless steel

Wood finish options

Blackened oak, white oak, natural walnut, ebonized walnut or bleached walnut

Domes

Removable domes available with upcharge

Lead time 12-16 weeks

\*burnished brass, antique brass, oil-rubbed bronze and blackened brass finishes are waxed and unlacquered as a live finish to allow a rich, natural patina to develop over time