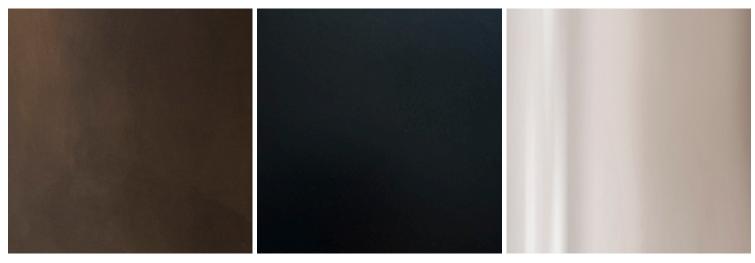

## **Dimensions\***

96″L x 44″W x 30″H Custom dimensions available

Materials Wood and brass or stainless steel

Metal finish options Burnished brass, antique brass, oil-rubbed bronze, blackened brass or polished stainless steel

Wood finish options

Blackened oak, white oak, natural walnut, ebonized walnut or bleached walnut

Domes

Removable domes available with upcharge

Lead time 12-16 weeks

\*burnished brass, antique brass, oil-rubbed bronze and blackened brass finishes are waxed and unlacquered as a live finish to allow a rich, natural patina to develop over time

info@konektstudio.com +1 (917) 261-6470 @konektstudio.com

**Burnished Brass** 

Antique Brass

Oil-Rubbed Bronze

**Blackened Brass** 

Polished Stainless Steel

Blackened Oak

White Oak