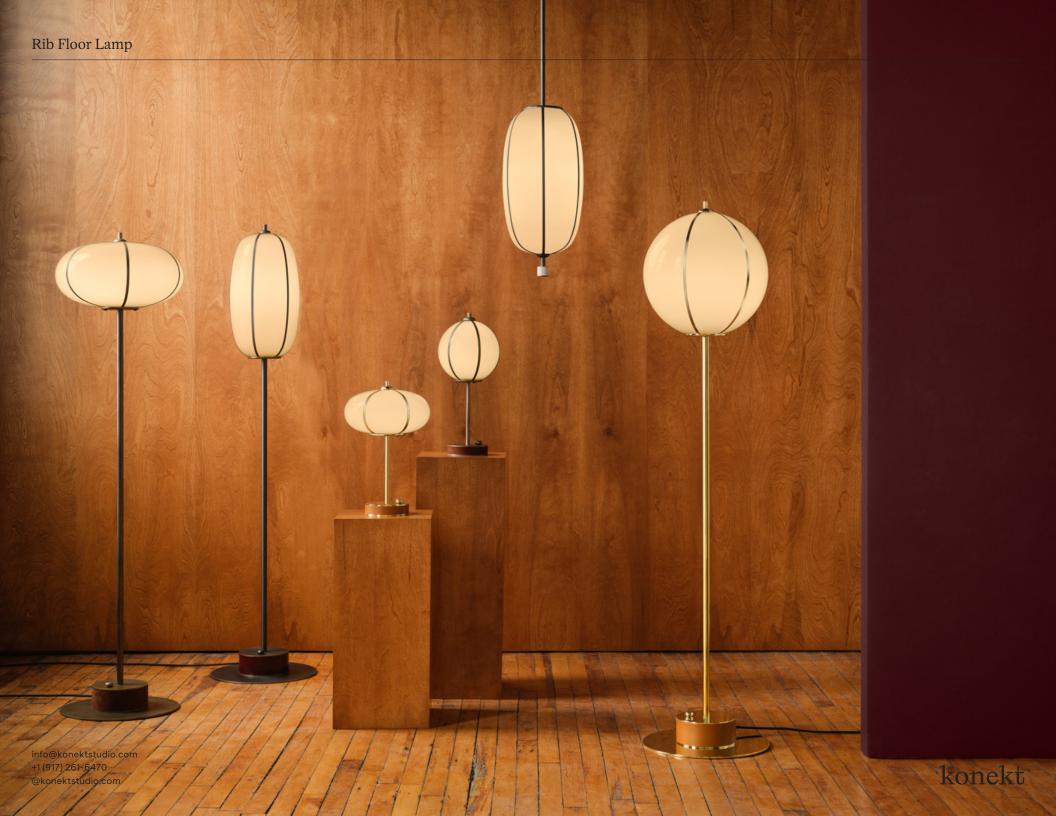

The Rib Floor Lamps are available in three glass shapes, each blown in Italy and delicately framed by thin brass ribs. A cylindrical brass base is wrapped in leather or suede, enhancing the rich interplay of colors and textures.

The Rib collection continues Konekt's exploration of opposing characteristics — finding balance between strength and fragility, soft curves and sharp lines, adornment and moderation.

# Rib Floor Lamp