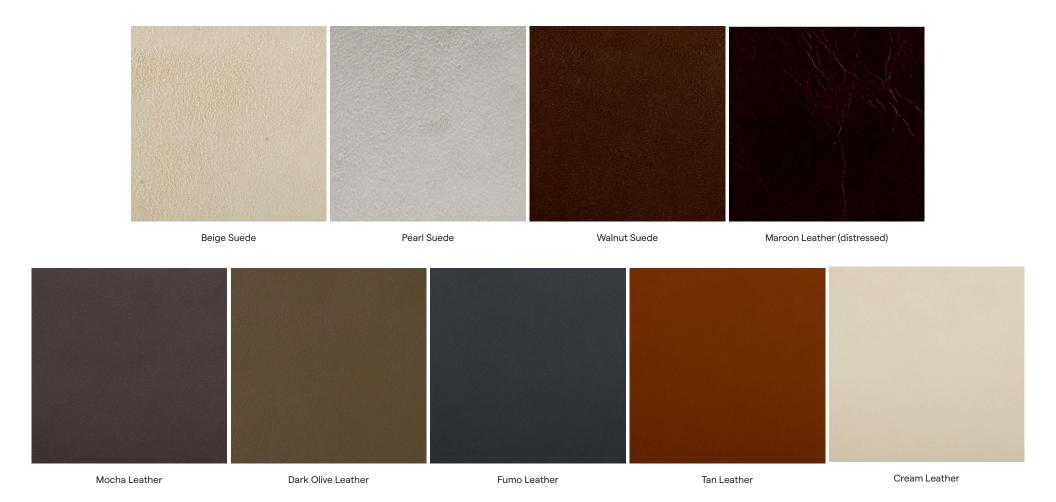

#### Leather color options

Maroon, tan, cream, fumo, mocha, or dark olive

## Suede color options

Walnut, beige, or pearl