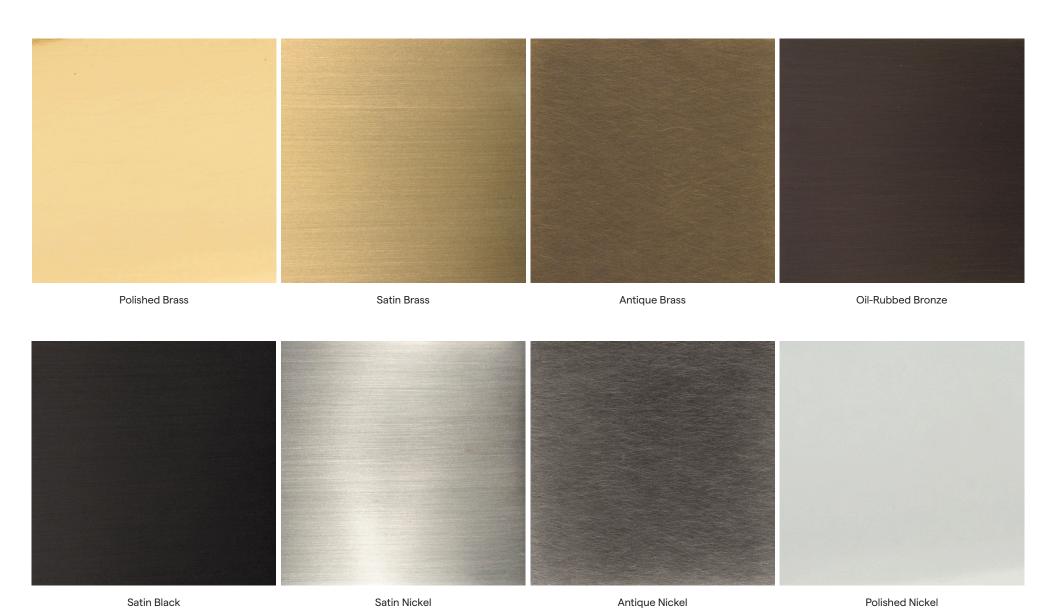

#### **Finishes**

Satin brass, polished brass\*, antique brass, oil-rubbed bronze, satin black, satin nickel, antique nickel or polished nickel

\*polished brass is waxed and unlacqueed as a live finish, allowing a natural patina to develop over time