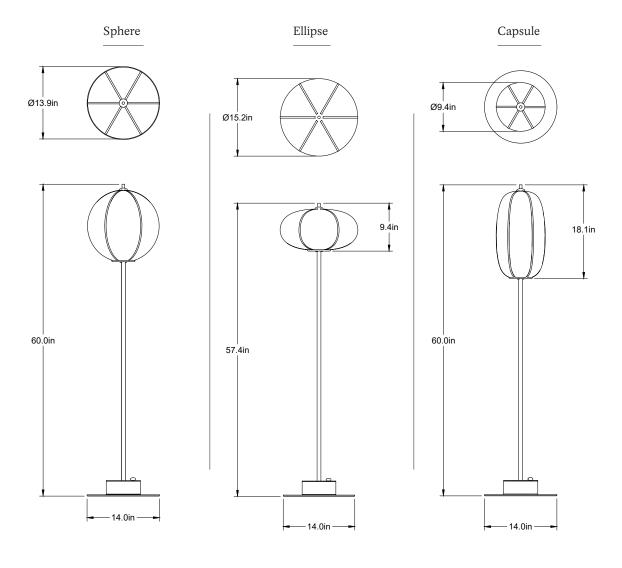

## **Dimensions**

Sphere: 14"D x 60"H Ellipse: 15.25"D x 57.5"H Capsule: 14"D x 60"H