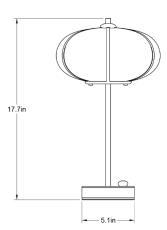

## Ellipse

#### **Dimensions**

Sphere: 8"D x 14"H or 18"H

Ellipse: 10.25"D x 13.75"H or 17.75"H