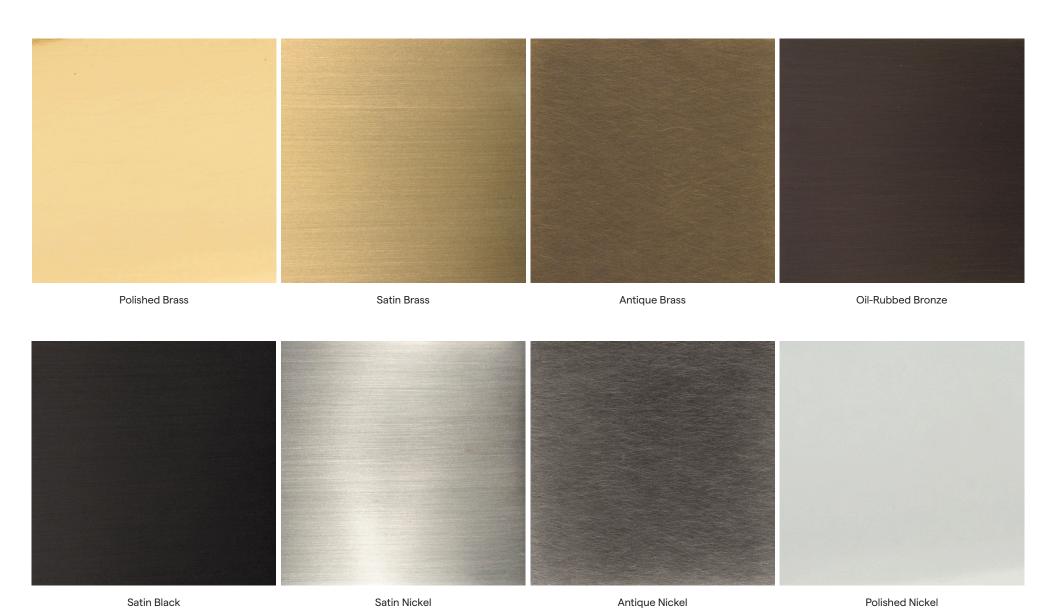

#### Finishes

Satin brass, polished brass\*, antique brass, oil-rubbed bronze, satin

black, satin nickel, antique nickel or polished nickel

\*polished brass is waxed and unlacqueed as a live finish, allowing a natural patina to develop over time