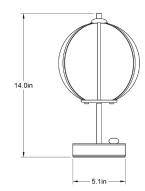

#### **Dimensions**

Sphere: 8"D x 14"H or 18"H

Ellipse: 10.25"D x 13.75"H or 17.75"H