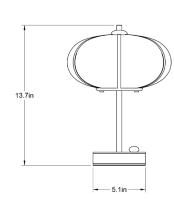

## Ellipse

#### **Dimensions**

Sphere: 8"D x 14"H or 18"H

Ellipse: 10.25"D x 13.75"H or 17.75"H