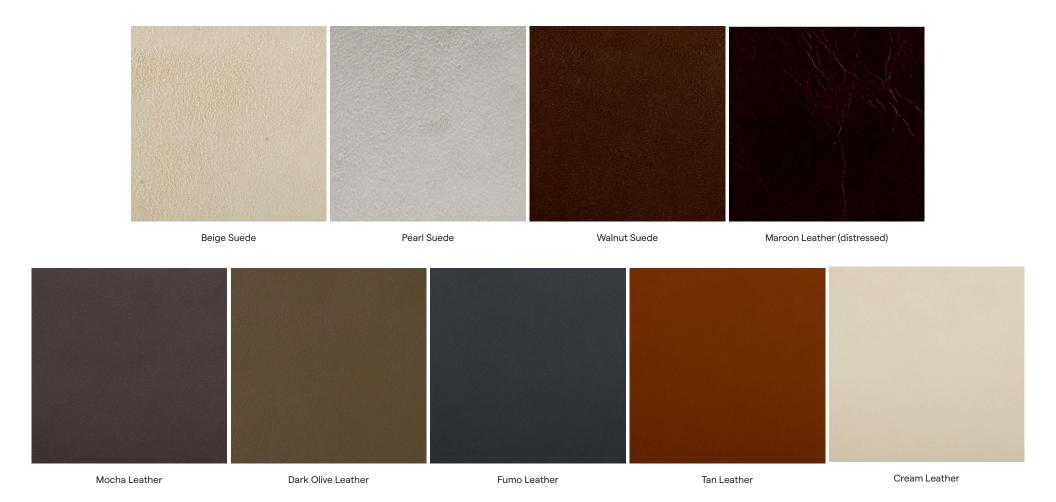

#### Leather color options

Maroon, tan, cream, fumo, mocha, or dark olive

### Suede color options

Walnut, beige, or pearl