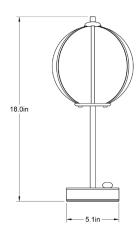

#### **Dimensions**

Sphere: 8"D x 14"H or 18"H

Ellipse: 10.25"D x 13.75"H or 17.75"H